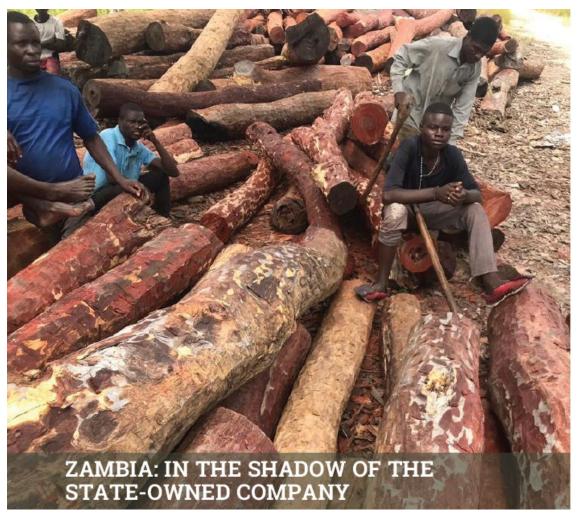

### Corruption at the Export Level (Zambia)

- Traffickers told EIA investigators that the official export of seized mukula logs by ZAFFICO has served as a cover for a large clandestine operation running for years.
- Throughout the ZAFFICO scheme, anyone with enough money and high-level connection has been able to secretly export freshly cut mukula logs out of Zambia, despite the ban in place.