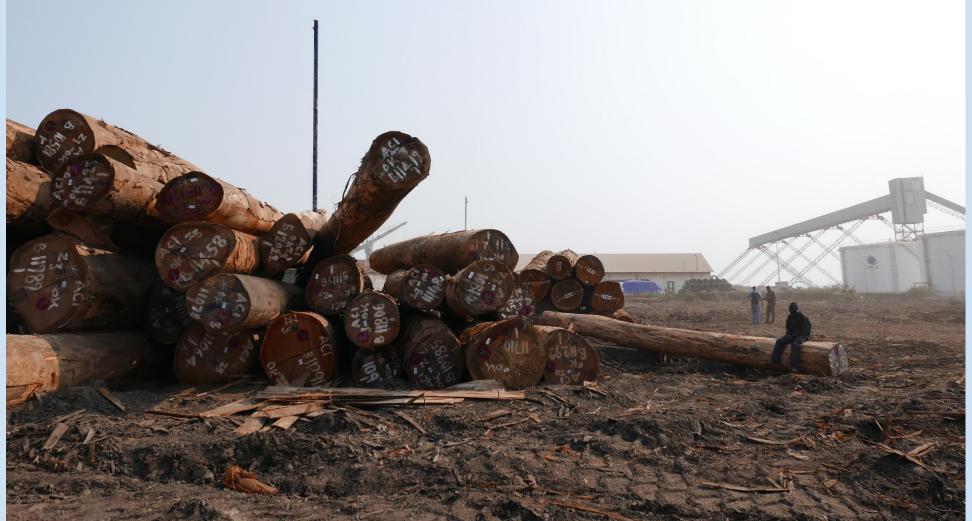

# Corruption at the Forest Management level (Gabon)

- The SSMO factory manager explained to EIA investigators that when prices are high, the company disregards its legal obligations. According to him, when the company is authorized to harvest 8,000 m³ of a particular species they usually cut 14,000 m³: Overharvesting by 75%
- Many companies now cutting in areas that are years ahead of the management plans (i.e. will have fully exploited a concession in 8 years, that should have been cut over 20+ years)

"EIA: So you overcut?

**SSMO:** Yes, we overcut and we deal with the administrations...

**EIA:** And dealing with them is not easy?

SSMO: It's costly!
EIA: You pay?

**SSMO:** Yes, extremely costly! **EIA:** Their appetite is big?

**SSMO:** Big, I am telling you honestly. Very big!

**EIA:** How big? I thought usually you can settle it with

10,000RMB [~US\$1,500], no?

**SSMO:** Very much depending on what to settle... This kind of settlement

[for overcutting] requires a lot more than 10,000RMB.

**EIA:** It does not need 1 million RMB [~US\$150,000]?

**SSMO:** No, but if you want to settle just this, you need at least 50,000 RMB [~US\$7,500]. Note this is the bare minimum, under the condition that you know the right guy.

This is the problem over here...

**EIA:** Over here?

**SSMO:** Yes, government officials are corrupt, they always ask for money, and Chinese are usually willing to pay... Well, also, Chinese companies are not clean anyway..."