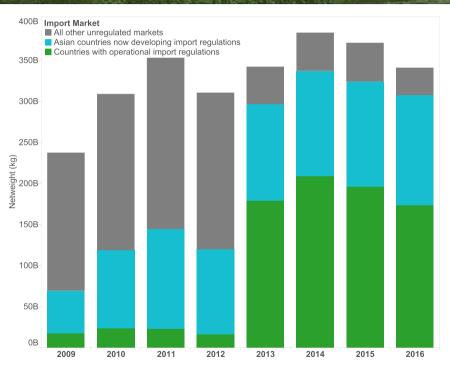

## Global imports of timber, pulp + paper and furniture products 2009-2016 (netweight in kg)

## What are the main timber products imported by the Asian markets?