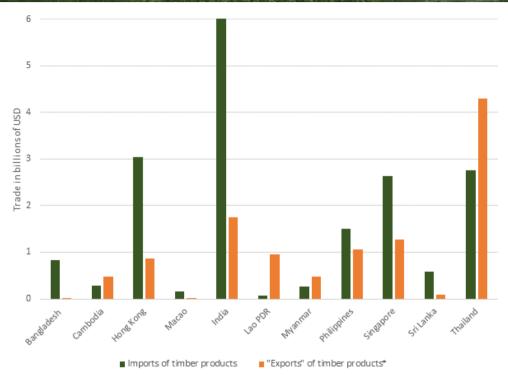

| As checks take place pre- import, timber without sufficient evidence of legality would not be allowed onto the market. Some limited penalties linked to non-compliance | Penalties are higher for those who knew they were trading in illegally harvested materials. Otherwise, penalties vary based on whether everything possible was done to determine that the product was legal. | EU Member<br>States lay<br>down the<br>penalties<br>applicable to<br>infringements<br>of the EUTR | Penalties for serious and deliberate breaches of the illegal logging laws are ultimately at the discretion of a court, however they can now include heavy fines |

# Top 10 new markets likely to be impacted by the developing demand-side timber regulations





### Future candidates for demand-side legislation in Asia