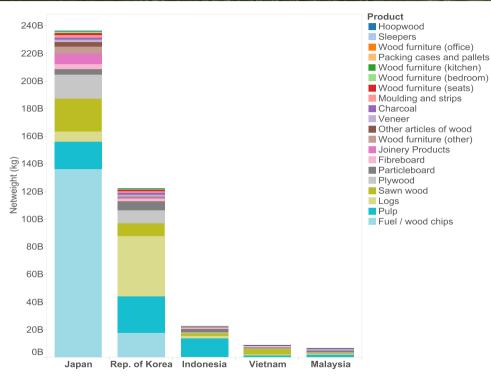

| Vietnam                                               | Indonesia        | US                    | EU            | Australia     |
|---------------------------|--------------------------|----------------------------------|----------------------------------|--------------------------------------|-------------------------------------------------------|------------------|-----------------------|---------------|---------------|
| Scope of regulated actors | Whole<br>supply<br>chain | Whole supply chain (unconfirmed) | Whole supply chain (unconfirmed) | First placer<br>+ exporters<br>to EU | All companies<br>(organizations<br>and<br>households) | All<br>companies | Whole<br>supply chain | First placers | First placers |

## What are the main timber products imported by the Asian markets?





# Which timber products are covered by the regulation?



| Comparative parameter       | Japan          | Korea                                  | China                        | Malaysia        | Vietnam                                     | Indonesia   | US             | EU          | Australia   |
|-----------------------------|----------------|----------------------------------------|------------------------------|-----------------|---------------------------------------------|-------------|----------------|-------------|-------------|
| Scope of regulated products | Broad<br>scope | Intermediate<br>scope (15<br>products) | Broad scope<br>(unconfirmed) | Narrow<br>scope | All imports of<br>timber and<br>rubber wood | Broad scope | Broad<br>scope | Broad scope | Broad scope |

### Wha