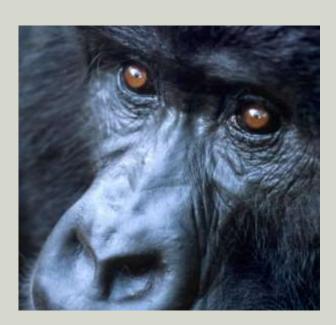

# **Congo Basin**

African Teak/Afrormosia (*Pericopsis elata*) CITES Appendix II

Mountain gorilla (*Gorilla beringei beringei*) CITES Appendix I