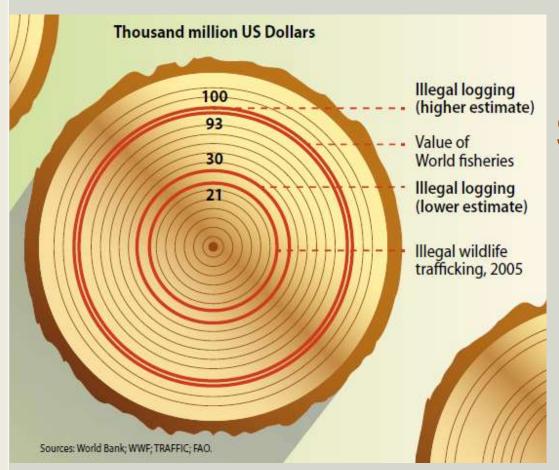

# \$30-100 billion

Estimated annual economic value of global illegal logging

Source: Nellemann, C., INTERPOL Environmental Crime Programme (eds). 2012. *Green Carbon, Black Trade: Illegal Logging, Tax Fraud and Laundering in the World's Tropical Forests*. INTERPOL Invironmental Crime Program and UNEP