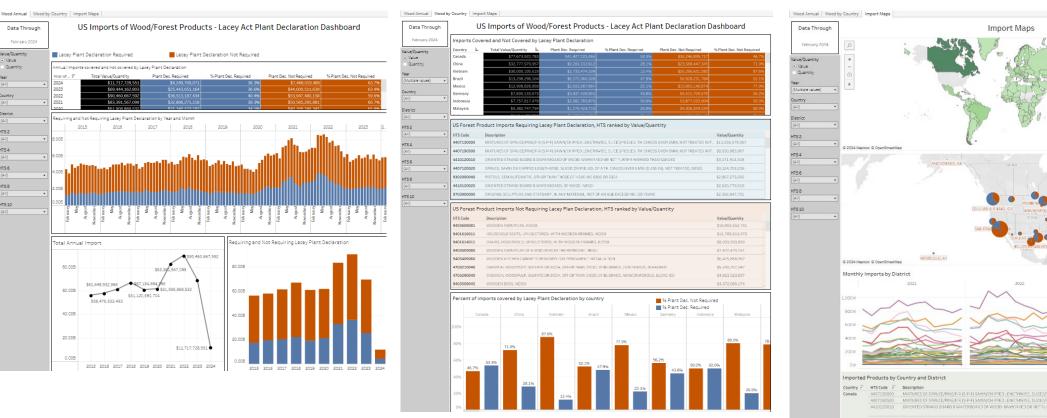

### Visualizing US Imports of Wood/Forest Products: Relevance for the Lacey Act Plant "Dec Req"

| Imports Cov                                                                                                                                                                                    | rered and Not Covered by L                                                                                                                                                                                                                                                                                                                                                                                                                                                                                                                                                                                                                                                                                                                                                                                                                                                                                                                                                                                                                                                                                                                                                                                                                                                                                                                                                                                                                                                                                                                                                                                                                                                                                                                                                                                                                                                                                                                                                                                                                                                                                                                                                                                                                                                                                                                                                                                                                                                                                                                                         | acey Plant Declaration                                                                                                                                                                                                           |                                                                                                                                                                                                                                                                                                                                                                                                                                                                                                                                                                                                                                                                                                                                                                                                                                                                                                                                                                                                                                                                                                                                                                                                                                                                                                                                                                                                                                                                                                                                                                                                                                                                                                                                                                                                                                                                                                                                                                                                                                                                                                                                |                                                                                                                                                                                                                                                                                                                                                                                                                                                                                                                                                                                                                                                                                                                                                                                                                                                                                                                                                                                                                                                                                                                                                                                                                                                                                                                                                                                                                                                                                                                                                                                                                                                                                                                                                                                                                                                                                                                                                                                                                                                                                                                                                     |                                                                                                                                                                                                                                                                                                                                                                                                                                                                                                                                                                                                                                                                                                                                                                                                                                                                                                                                                                                                                                                                                           |
|------------------------------------------------------------------------------------------------------------------------------------------------------------------------------------------------|--------------------------------------------------------------------------------------------------------------------------------------------------------------------------------------------------------------------------------------------------------------------------------------------------------------------------------------------------------------------------------------------------------------------------------------------------------------------------------------------------------------------------------------------------------------------------------------------------------------------------------------------------------------------------------------------------------------------------------------------------------------------------------------------------------------------------------------------------------------------------------------------------------------------------------------------------------------------------------------------------------------------------------------------------------------------------------------------------------------------------------------------------------------------------------------------------------------------------------------------------------------------------------------------------------------------------------------------------------------------------------------------------------------------------------------------------------------------------------------------------------------------------------------------------------------------------------------------------------------------------------------------------------------------------------------------------------------------------------------------------------------------------------------------------------------------------------------------------------------------------------------------------------------------------------------------------------------------------------------------------------------------------------------------------------------------------------------------------------------------------------------------------------------------------------------------------------------------------------------------------------------------------------------------------------------------------------------------------------------------------------------------------------------------------------------------------------------------------------------------------------------------------------------------------------------------|----------------------------------------------------------------------------------------------------------------------------------------------------------------------------------------------------------------------------------|--------------------------------------------------------------------------------------------------------------------------------------------------------------------------------------------------------------------------------------------------------------------------------------------------------------------------------------------------------------------------------------------------------------------------------------------------------------------------------------------------------------------------------------------------------------------------------------------------------------------------------------------------------------------------------------------------------------------------------------------------------------------------------------------------------------------------------------------------------------------------------------------------------------------------------------------------------------------------------------------------------------------------------------------------------------------------------------------------------------------------------------------------------------------------------------------------------------------------------------------------------------------------------------------------------------------------------------------------------------------------------------------------------------------------------------------------------------------------------------------------------------------------------------------------------------------------------------------------------------------------------------------------------------------------------------------------------------------------------------------------------------------------------------------------------------------------------------------------------------------------------------------------------------------------------------------------------------------------------------------------------------------------------------------------------------------------------------------------------------------------------|-----------------------------------------------------------------------------------------------------------------------------------------------------------------------------------------------------------------------------------------------------------------------------------------------------------------------------------------------------------------------------------------------------------------------------------------------------------------------------------------------------------------------------------------------------------------------------------------------------------------------------------------------------------------------------------------------------------------------------------------------------------------------------------------------------------------------------------------------------------------------------------------------------------------------------------------------------------------------------------------------------------------------------------------------------------------------------------------------------------------------------------------------------------------------------------------------------------------------------------------------------------------------------------------------------------------------------------------------------------------------------------------------------------------------------------------------------------------------------------------------------------------------------------------------------------------------------------------------------------------------------------------------------------------------------------------------------------------------------------------------------------------------------------------------------------------------------------------------------------------------------------------------------------------------------------------------------------------------------------------------------------------------------------------------------------------------------------------------------------------------------------------------------|-------------------------------------------------------------------------------------------------------------------------------------------------------------------------------------------------------------------------------------------------------------------------------------------------------------------------------------------------------------------------------------------------------------------------------------------------------------------------------------------------------------------------------------------------------------------------------------------------------------------------------------------------------------------------------------------------------------------------------------------------------------------------------------------------------------------------------------------------------------------------------------------------------------------------------------------------------------------------------------------------------------------------------------------------------------------------------------------|
| Country 1                                                                                                                                                                                      | Total Value/Quantity                                                                                                                                                                                                                                                                                                                                                                                                                                                                                                                                                                                                                                                                                                                                                                                                                                                                                                                                                                                                                                                                                                                                                                                                                                                                                                                                                                                                                                                                                                                                                                                                                                                                                                                                                                                                                                                                                                                                                                                                                                                                                                                                                                                                                                                                                                                                                                                                                                                                                                                                               | Plant Dec. Required                                                                                                                                                                                                              | % Plant Dec. Required                                                                                                                                                                                                                                                                                                                                                                                                                                                                                                                                                                                                                                                                                                                                                                                                                                                                                                                                                                                                                                                                                                                                                                                                                                                                                                                                                                                                                                                                                                                                                                                                                                                                                                                                                                                                                                                                                                                                                                                                                                                                                                          | Plant Dec. Not Required                                                                                                                                                                                                                                                                                                                                                                                                                                                                                                                                                                                                                                                                                                                                                                                                                                                                                                                                                                                                                                                                                                                                                                                                                                                                                                                                                                                                                                                                                                                                                                                                                                                                                                                                                                                                                                                                                                                                                                                                                                                                                                                             | % Plant Dec. Not Requ                                                                                                                                                                                                                                                                                                                                                                                                                                                                                                                                                                                                                                                                                                                                                                                                                                                                                                                                                                                                                                                                     |
| Canada                                                                                                                                                                                         | \$77,673,920,783                                                                                                                                                                                                                                                                                                                                                                                                                                                                                                                                                                                                                                                                                                                                                                                                                                                                                                                                                                                                                                                                                                                                                                                                                                                                                                                                                                                                                                                                                                                                                                                                                                                                                                                                                                                                                                                                                                                                                                                                                                                                                                                                                                                                                                                                                                                                                                                                                                                                                                                                                   | \$41,427,021,056                                                                                                                                                                                                                 | 53.3%                                                                                                                                                                                                                                                                                                                                                                                                                                                                                                                                                                                                                                                                                                                                                                                                                                                                                                                                                                                                                                                                                                                                                                                                                                                                                                                                                                                                                                                                                                                                                                                                                                                                                                                                                                                                                                                                                                                                                                                                                                                                                                                          | \$35,246,899,717                                                                                                                                                                                                                                                                                                                                                                                                                                                                                                                                                                                                                                                                                                                                                                                                                                                                                                                                                                                                                                                                                                                                                                                                                                                                                                                                                                                                                                                                                                                                                                                                                                                                                                                                                                                                                                                                                                                                                                                                                                                                                                                                    |                                                                                                                                                                                                                                                                                                                                                                                                                                                                                                                                                                                                                                                                                                                                                                                                                                                                                                                                                                                                                                                                                           |
| China                                                                                                                                                                                          | \$32,777,979,957                                                                                                                                                                                                                                                                                                                                                                                                                                                                                                                                                                                                                                                                                                                                                                                                                                                                                                                                                                                                                                                                                                                                                                                                                                                                                                                                                                                                                                                                                                                                                                                                                                                                                                                                                                                                                                                                                                                                                                                                                                                                                                                                                                                                                                                                                                                                                                                                                                                                                                                                                   |                                                                                                                                                                                                                                  |                                                                                                                                                                                                                                                                                                                                                                                                                                                                                                                                                                                                                                                                                                                                                                                                                                                                                                                                                                                                                                                                                                                                                                                                                                                                                                                                                                                                                                                                                                                                                                                                                                                                                                                                                                                                                                                                                                                                                                                                                                                                                                                                | \$23,558,447,345                                                                                                                                                                                                                                                                                                                                                                                                                                                                                                                                                                                                                                                                                                                                                                                                                                                                                                                                                                                                                                                                                                                                                                                                                                                                                                                                                                                                                                                                                                                                                                                                                                                                                                                                                                                                                                                                                                                                                                                                                                                                                                                                    |                                                                                                                                                                                                                                                                                                                                                                                                                                                                                                                                                                                                                                                                                                                                                                                                                                                                                                                                                                                                                                                                                           |
| Vietnam                                                                                                                                                                                        | \$30,000,105,619                                                                                                                                                                                                                                                                                                                                                                                                                                                                                                                                                                                                                                                                                                                                                                                                                                                                                                                                                                                                                                                                                                                                                                                                                                                                                                                                                                                                                                                                                                                                                                                                                                                                                                                                                                                                                                                                                                                                                                                                                                                                                                                                                                                                                                                                                                                                                                                                                                                                                                                                                   |                                                                                                                                                                                                                                  |                                                                                                                                                                                                                                                                                                                                                                                                                                                                                                                                                                                                                                                                                                                                                                                                                                                                                                                                                                                                                                                                                                                                                                                                                                                                                                                                                                                                                                                                                                                                                                                                                                                                                                                                                                                                                                                                                                                                                                                                                                                                                                                                | \$25,266,631,080                                                                                                                                                                                                                                                                                                                                                                                                                                                                                                                                                                                                                                                                                                                                                                                                                                                                                                                                                                                                                                                                                                                                                                                                                                                                                                                                                                                                                                                                                                                                                                                                                                                                                                                                                                                                                                                                                                                                                                                                                                                                                                                                    |                                                                                                                                                                                                                                                                                                                                                                                                                                                                                                                                                                                                                                                                                                                                                                                                                                                                                                                                                                                                                                                                                           |
| Brazil                                                                                                                                                                                         | \$13,298,298,104                                                                                                                                                                                                                                                                                                                                                                                                                                                                                                                                                                                                                                                                                                                                                                                                                                                                                                                                                                                                                                                                                                                                                                                                                                                                                                                                                                                                                                                                                                                                                                                                                                                                                                                                                                                                                                                                                                                                                                                                                                                                                                                                                                                                                                                                                                                                                                                                                                                                                                                                                   |                                                                                                                                                                                                                                  |                                                                                                                                                                                                                                                                                                                                                                                                                                                                                                                                                                                                                                                                                                                                                                                                                                                                                                                                                                                                                                                                                                                                                                                                                                                                                                                                                                                                                                                                                                                                                                                                                                                                                                                                                                                                                                                                                                                                                                                                                                                                                                                                | \$6,928,231,784                                                                                                                                                                                                                                                                                                                                                                                                                                                                                                                                                                                                                                                                                                                                                                                                                                                                                                                                                                                                                                                                                                                                                                                                                                                                                                                                                                                                                                                                                                                                                                                                                                                                                                                                                                                                                                                                                                                                                                                                                                                                                                                                     |                                                                                                                                                                                                                                                                                                                                                                                                                                                                                                                                                                                                                                                                                                                                                                                                                                                                                                                                                                                                                                                                                           |
| Mexico                                                                                                                                                                                         | \$12,908,828,858                                                                                                                                                                                                                                                                                                                                                                                                                                                                                                                                                                                                                                                                                                                                                                                                                                                                                                                                                                                                                                                                                                                                                                                                                                                                                                                                                                                                                                                                                                                                                                                                                                                                                                                                                                                                                                                                                                                                                                                                                                                                                                                                                                                                                                                                                                                                                                                                                                                                                                                                                   |                                                                                                                                                                                                                                  |                                                                                                                                                                                                                                                                                                                                                                                                                                                                                                                                                                                                                                                                                                                                                                                                                                                                                                                                                                                                                                                                                                                                                                                                                                                                                                                                                                                                                                                                                                                                                                                                                                                                                                                                                                                                                                                                                                                                                                                                                                                                                                                                | \$10,055,140,874                                                                                                                                                                                                                                                                                                                                                                                                                                                                                                                                                                                                                                                                                                                                                                                                                                                                                                                                                                                                                                                                                                                                                                                                                                                                                                                                                                                                                                                                                                                                                                                                                                                                                                                                                                                                                                                                                                                                                                                                                                                                                                                                    |                                                                                                                                                                                                                                                                                                                                                                                                                                                                                                                                                                                                                                                                                                                                                                                                                                                                                                                                                                                                                                                                                           |
| Sermany<br>Indonesia                                                                                                                                                                           | \$7,839,133,673<br>\$7,757,817,479                                                                                                                                                                                                                                                                                                                                                                                                                                                                                                                                                                                                                                                                                                                                                                                                                                                                                                                                                                                                                                                                                                                                                                                                                                                                                                                                                                                                                                                                                                                                                                                                                                                                                                                                                                                                                                                                                                                                                                                                                                                                                                                                                                                                                                                                                                                                                                                                                                                                                                                                 |                                                                                                                                                                                                                                  |                                                                                                                                                                                                                                                                                                                                                                                                                                                                                                                                                                                                                                                                                                                                                                                                                                                                                                                                                                                                                                                                                                                                                                                                                                                                                                                                                                                                                                                                                                                                                                                                                                                                                                                                                                                                                                                                                                                                                                                                                                                                                                                                | \$4,401,704,678<br>\$3,877,033,604                                                                                                                                                                                                                                                                                                                                                                                                                                                                                                                                                                                                                                                                                                                                                                                                                                                                                                                                                                                                                                                                                                                                                                                                                                                                                                                                                                                                                                                                                                                                                                                                                                                                                                                                                                                                                                                                                                                                                                                                                                                                                                                  |                                                                                                                                                                                                                                                                                                                                                                                                                                                                                                                                                                                                                                                                                                                                                                                                                                                                                                                                                                                                                                                                                           |
| Malaysia                                                                                                                                                                                       | \$7,757,817,479<br>\$5,382,747,734                                                                                                                                                                                                                                                                                                                                                                                                                                                                                                                                                                                                                                                                                                                                                                                                                                                                                                                                                                                                                                                                                                                                                                                                                                                                                                                                                                                                                                                                                                                                                                                                                                                                                                                                                                                                                                                                                                                                                                                                                                                                                                                                                                                                                                                                                                                                                                                                                                                                                                                                 |                                                                                                                                                                                                                                  |                                                                                                                                                                                                                                                                                                                                                                                                                                                                                                                                                                                                                                                                                                                                                                                                                                                                                                                                                                                                                                                                                                                                                                                                                                                                                                                                                                                                                                                                                                                                                                                                                                                                                                                                                                                                                                                                                                                                                                                                                                                                                                                                | \$4,306,324,029                                                                                                                                                                                                                                                                                                                                                                                                                                                                                                                                                                                                                                                                                                                                                                                                                                                                                                                                                                                                                                                                                                                                                                                                                                                                                                                                                                                                                                                                                                                                                                                                                                                                                                                                                                                                                                                                                                                                                                                                                                                                                                                                     |                                                                                                                                                                                                                                                                                                                                                                                                                                                                                                                                                                                                                                                                                                                                                                                                                                                                                                                                                                                                                                                                                           |
| andidy518                                                                                                                                                                                      | \$3,302,747,734                                                                                                                                                                                                                                                                                                                                                                                                                                                                                                                                                                                                                                                                                                                                                                                                                                                                                                                                                                                                                                                                                                                                                                                                                                                                                                                                                                                                                                                                                                                                                                                                                                                                                                                                                                                                                                                                                                                                                                                                                                                                                                                                                                                                                                                                                                                                                                                                                                                                                                                                                    | \$1,070,423,703                                                                                                                                                                                                                  | 25.04                                                                                                                                                                                                                                                                                                                                                                                                                                                                                                                                                                                                                                                                                                                                                                                                                                                                                                                                                                                                                                                                                                                                                                                                                                                                                                                                                                                                                                                                                                                                                                                                                                                                                                                                                                                                                                                                                                                                                                                                                                                                                                                          | 04,300,324,025                                                                                                                                                                                                                                                                                                                                                                                                                                                                                                                                                                                                                                                                                                                                                                                                                                                                                                                                                                                                                                                                                                                                                                                                                                                                                                                                                                                                                                                                                                                                                                                                                                                                                                                                                                                                                                                                                                                                                                                                                                                                                                                                      |                                                                                                                                                                                                                                                                                                                                                                                                                                                                                                                                                                                                                                                                                                                                                                                                                                                                                                                                                                                                                                                                                           |
|                                                                                                                                                                                                | roduct Imports Requiring I                                                                                                                                                                                                                                                                                                                                                                                                                                                                                                                                                                                                                                                                                                                                                                                                                                                                                                                                                                                                                                                                                                                                                                                                                                                                                                                                                                                                                                                                                                                                                                                                                                                                                                                                                                                                                                                                                                                                                                                                                                                                                                                                                                                                                                                                                                                                                                                                                                                                                                                                         |                                                                                                                                                                                                                                  |                                                                                                                                                                                                                                                                                                                                                                                                                                                                                                                                                                                                                                                                                                                                                                                                                                                                                                                                                                                                                                                                                                                                                                                                                                                                                                                                                                                                                                                                                                                                                                                                                                                                                                                                                                                                                                                                                                                                                                                                                                                                                                                                |                                                                                                                                                                                                                                                                                                                                                                                                                                                                                                                                                                                                                                                                                                                                                                                                                                                                                                                                                                                                                                                                                                                                                                                                                                                                                                                                                                                                                                                                                                                                                                                                                                                                                                                                                                                                                                                                                                                                                                                                                                                                                                                                                     |                                                                                                                                                                                                                                                                                                                                                                                                                                                                                                                                                                                                                                                                                                                                                                                                                                                                                                                                                                                                                                                                                           |
|                                                                                                                                                                                                |                                                                                                                                                                                                                                                                                                                                                                                                                                                                                                                                                                                                                                                                                                                                                                                                                                                                                                                                                                                                                                                                                                                                                                                                                                                                                                                                                                                                                                                                                                                                                                                                                                                                                                                                                                                                                                                                                                                                                                                                                                                                                                                                                                                                                                                                                                                                                                                                                                                                                                                                                                    | Lacey Plant Declaration, I                                                                                                                                                                                                       | HIS ranked by value/Qua                                                                                                                                                                                                                                                                                                                                                                                                                                                                                                                                                                                                                                                                                                                                                                                                                                                                                                                                                                                                                                                                                                                                                                                                                                                                                                                                                                                                                                                                                                                                                                                                                                                                                                                                                                                                                                                                                                                                                                                                                                                                                                        | ntity                                                                                                                                                                                                                                                                                                                                                                                                                                                                                                                                                                                                                                                                                                                                                                                                                                                                                                                                                                                                                                                                                                                                                                                                                                                                                                                                                                                                                                                                                                                                                                                                                                                                                                                                                                                                                                                                                                                                                                                                                                                                                                                                               |                                                                                                                                                                                                                                                                                                                                                                                                                                                                                                                                                                                                                                                                                                                                                                                                                                                                                                                                                                                                                                                                                           |
| ITS Code                                                                                                                                                                                       | Description                                                                                                                                                                                                                                                                                                                                                                                                                                                                                                                                                                                                                                                                                                                                                                                                                                                                                                                                                                                                                                                                                                                                                                                                                                                                                                                                                                                                                                                                                                                                                                                                                                                                                                                                                                                                                                                                                                                                                                                                                                                                                                                                                                                                                                                                                                                                                                                                                                                                                                                                                        |                                                                                                                                                                                                                                  |                                                                                                                                                                                                                                                                                                                                                                                                                                                                                                                                                                                                                                                                                                                                                                                                                                                                                                                                                                                                                                                                                                                                                                                                                                                                                                                                                                                                                                                                                                                                                                                                                                                                                                                                                                                                                                                                                                                                                                                                                                                                                                                                |                                                                                                                                                                                                                                                                                                                                                                                                                                                                                                                                                                                                                                                                                                                                                                                                                                                                                                                                                                                                                                                                                                                                                                                                                                                                                                                                                                                                                                                                                                                                                                                                                                                                                                                                                                                                                                                                                                                                                                                                                                                                                                                                                     | Value/Quantity                                                                                                                                                                                                                                                                                                                                                                                                                                                                                                                                                                                                                                                                                                                                                                                                                                                                                                                                                                                                                                                                            |
|                                                                                                                                                                                                |                                                                                                                                                                                                                                                                                                                                                                                                                                                                                                                                                                                                                                                                                                                                                                                                                                                                                                                                                                                                                                                                                                                                                                                                                                                                                                                                                                                                                                                                                                                                                                                                                                                                                                                                                                                                                                                                                                                                                                                                                                                                                                                                                                                                                                                                                                                                                                                                                                                                                                                                                                    |                                                                                                                                                                                                                                  | WISE, SUICED/PEELED, THICKNES                                                                                                                                                                                                                                                                                                                                                                                                                                                                                                                                                                                                                                                                                                                                                                                                                                                                                                                                                                                                                                                                                                                                                                                                                                                                                                                                                                                                                                                                                                                                                                                                                                                                                                                                                                                                                                                                                                                                                                                                                                                                                                  |                                                                                                                                                                                                                                                                                                                                                                                                                                                                                                                                                                                                                                                                                                                                                                                                                                                                                                                                                                                                                                                                                                                                                                                                                                                                                                                                                                                                                                                                                                                                                                                                                                                                                                                                                                                                                                                                                                                                                                                                                                                                                                                                                     |                                                                                                                                                                                                                                                                                                                                                                                                                                                                                                                                                                                                                                                                                                                                                                                                                                                                                                                                                                                                                                                                                           |
| 407190500                                                                                                                                                                                      |                                                                                                                                                                                                                                                                                                                                                                                                                                                                                                                                                                                                                                                                                                                                                                                                                                                                                                                                                                                                                                                                                                                                                                                                                                                                                                                                                                                                                                                                                                                                                                                                                                                                                                                                                                                                                                                                                                                                                                                                                                                                                                                                                                                                                                                                                                                                                                                                                                                                                                                                                                    |                                                                                                                                                                                                                                  | WISE, SUICED/PEELED, THICKNES                                                                                                                                                                                                                                                                                                                                                                                                                                                                                                                                                                                                                                                                                                                                                                                                                                                                                                                                                                                                                                                                                                                                                                                                                                                                                                                                                                                                                                                                                                                                                                                                                                                                                                                                                                                                                                                                                                                                                                                                                                                                                                  |                                                                                                                                                                                                                                                                                                                                                                                                                                                                                                                                                                                                                                                                                                                                                                                                                                                                                                                                                                                                                                                                                                                                                                                                                                                                                                                                                                                                                                                                                                                                                                                                                                                                                                                                                                                                                                                                                                                                                                                                                                                                                                                                                     |                                                                                                                                                                                                                                                                                                                                                                                                                                                                                                                                                                                                                                                                                                                                                                                                                                                                                                                                                                                                                                                                                           |
| 410120010                                                                                                                                                                                      |                                                                                                                                                                                                                                                                                                                                                                                                                                                                                                                                                                                                                                                                                                                                                                                                                                                                                                                                                                                                                                                                                                                                                                                                                                                                                                                                                                                                                                                                                                                                                                                                                                                                                                                                                                                                                                                                                                                                                                                                                                                                                                                                                                                                                                                                                                                                                                                                                                                                                                                                                                    |                                                                                                                                                                                                                                  | ED OR NOT FURTHR WORKED TH                                                                                                                                                                                                                                                                                                                                                                                                                                                                                                                                                                                                                                                                                                                                                                                                                                                                                                                                                                                                                                                                                                                                                                                                                                                                                                                                                                                                                                                                                                                                                                                                                                                                                                                                                                                                                                                                                                                                                                                                                                                                                                     |                                                                                                                                                                                                                                                                                                                                                                                                                                                                                                                                                                                                                                                                                                                                                                                                                                                                                                                                                                                                                                                                                                                                                                                                                                                                                                                                                                                                                                                                                                                                                                                                                                                                                                                                                                                                                                                                                                                                                                                                                                                                                                                                                     | \$3,171,914,518                                                                                                                                                                                                                                                                                                                                                                                                                                                                                                                                                                                                                                                                                                                                                                                                                                                                                                                                                                                                                                                                           |
| 407120020                                                                                                                                                                                      | SPRUCE, SAWN OR CHIPPED LEF                                                                                                                                                                                                                                                                                                                                                                                                                                                                                                                                                                                                                                                                                                                                                                                                                                                                                                                                                                                                                                                                                                                                                                                                                                                                                                                                                                                                                                                                                                                                                                                                                                                                                                                                                                                                                                                                                                                                                                                                                                                                                                                                                                                                                                                                                                                                                                                                                                                                                                                                        | NGTHWISE, SLICED OR PEELED, C                                                                                                                                                                                                    | F A TH CKNESS OVER 6 MM (0.23                                                                                                                                                                                                                                                                                                                                                                                                                                                                                                                                                                                                                                                                                                                                                                                                                                                                                                                                                                                                                                                                                                                                                                                                                                                                                                                                                                                                                                                                                                                                                                                                                                                                                                                                                                                                                                                                                                                                                                                                                                                                                                  | 5 IN), NOT TREATED, NESOI                                                                                                                                                                                                                                                                                                                                                                                                                                                                                                                                                                                                                                                                                                                                                                                                                                                                                                                                                                                                                                                                                                                                                                                                                                                                                                                                                                                                                                                                                                                                                                                                                                                                                                                                                                                                                                                                                                                                                                                                                                                                                                                           | \$3,124,703,216                                                                                                                                                                                                                                                                                                                                                                                                                                                                                                                                                                                                                                                                                                                                                                                                                                                                                                                                                                                                                                                                           |
| 302000040                                                                                                                                                                                      | PISTOLS, SEMIAUTOMATIC, OTH                                                                                                                                                                                                                                                                                                                                                                                                                                                                                                                                                                                                                                                                                                                                                                                                                                                                                                                                                                                                                                                                                                                                                                                                                                                                                                                                                                                                                                                                                                                                                                                                                                                                                                                                                                                                                                                                                                                                                                                                                                                                                                                                                                                                                                                                                                                                                                                                                                                                                                                                        | ER THAN THOSE OF HEADING 93                                                                                                                                                                                                      | 03 OR 9304                                                                                                                                                                                                                                                                                                                                                                                                                                                                                                                                                                                                                                                                                                                                                                                                                                                                                                                                                                                                                                                                                                                                                                                                                                                                                                                                                                                                                                                                                                                                                                                                                                                                                                                                                                                                                                                                                                                                                                                                                                                                                                                     |                                                                                                                                                                                                                                                                                                                                                                                                                                                                                                                                                                                                                                                                                                                                                                                                                                                                                                                                                                                                                                                                                                                                                                                                                                                                                                                                                                                                                                                                                                                                                                                                                                                                                                                                                                                                                                                                                                                                                                                                                                                                                                                                                     | \$2,867,273,265                                                                                                                                                                                                                                                                                                                                                                                                                                                                                                                                                                                                                                                                                                                                                                                                                                                                                                                                                                                                                                                                           |
| 410120020                                                                                                                                                                                      | ORIENTED STRAND BOARD & W                                                                                                                                                                                                                                                                                                                                                                                                                                                                                                                                                                                                                                                                                                                                                                                                                                                                                                                                                                                                                                                                                                                                                                                                                                                                                                                                                                                                                                                                                                                                                                                                                                                                                                                                                                                                                                                                                                                                                                                                                                                                                                                                                                                                                                                                                                                                                                                                                                                                                                                                          | AFERBOARD, OF WOOD: NESO                                                                                                                                                                                                         |                                                                                                                                                                                                                                                                                                                                                                                                                                                                                                                                                                                                                                                                                                                                                                                                                                                                                                                                                                                                                                                                                                                                                                                                                                                                                                                                                                                                                                                                                                                                                                                                                                                                                                                                                                                                                                                                                                                                                                                                                                                                                                                                |                                                                                                                                                                                                                                                                                                                                                                                                                                                                                                                                                                                                                                                                                                                                                                                                                                                                                                                                                                                                                                                                                                                                                                                                                                                                                                                                                                                                                                                                                                                                                                                                                                                                                                                                                                                                                                                                                                                                                                                                                                                                                                                                                     | \$2,620,779,510                                                                                                                                                                                                                                                                                                                                                                                                                                                                                                                                                                                                                                                                                                                                                                                                                                                                                                                                                                                                                                                                           |
| 703900000                                                                                                                                                                                      | ORIGINAL SCULPTURE AND STA                                                                                                                                                                                                                                                                                                                                                                                                                                                                                                                                                                                                                                                                                                                                                                                                                                                                                                                                                                                                                                                                                                                                                                                                                                                                                                                                                                                                                                                                                                                                                                                                                                                                                                                                                                                                                                                                                                                                                                                                                                                                                                                                                                                                                                                                                                                                                                                                                                                                                                                                         | TUARY, IN ANY MATERIAL, NOT C                                                                                                                                                                                                    | FAN AGE EXCEEDING 100 YEARS                                                                                                                                                                                                                                                                                                                                                                                                                                                                                                                                                                                                                                                                                                                                                                                                                                                                                                                                                                                                                                                                                                                                                                                                                                                                                                                                                                                                                                                                                                                                                                                                                                                                                                                                                                                                                                                                                                                                                                                                                                                                                                    |                                                                                                                                                                                                                                                                                                                                                                                                                                                                                                                                                                                                                                                                                                                                                                                                                                                                                                                                                                                                                                                                                                                                                                                                                                                                                                                                                                                                                                                                                                                                                                                                                                                                                                                                                                                                                                                                                                                                                                                                                                                                                                                                                     | \$2,356,947,751                                                                                                                                                                                                                                                                                                                                                                                                                                                                                                                                                                                                                                                                                                                                                                                                                                                                                                                                                                                                                                                                           |
| 403608081                                                                                                                                                                                      |                                                                                                                                                                                                                                                                                                                                                                                                                                                                                                                                                                                                                                                                                                                                                                                                                                                                                                                                                                                                                                                                                                                                                                                                                                                                                                                                                                                                                                                                                                                                                                                                                                                                                                                                                                                                                                                                                                                                                                                                                                                                                                                                                                                                                                                                                                                                                                                                                                                                                                                                                                    | IRED, WITH WOODEN FRAMES, N                                                                                                                                                                                                      | IESOI                                                                                                                                                                                                                                                                                                                                                                                                                                                                                                                                                                                                                                                                                                                                                                                                                                                                                                                                                                                                                                                                                                                                                                                                                                                                                                                                                                                                                                                                                                                                                                                                                                                                                                                                                                                                                                                                                                                                                                                                                                                                                                                          | Quantity                                                                                                                                                                                                                                                                                                                                                                                                                                                                                                                                                                                                                                                                                                                                                                                                                                                                                                                                                                                                                                                                                                                                                                                                                                                                                                                                                                                                                                                                                                                                                                                                                                                                                                                                                                                                                                                                                                                                                                                                                                                                                                                                            | Value/Quantity<br>\$18,965,652,741<br>\$11,789,613,473<br>\$8,093,993,850                                                                                                                                                                                                                                                                                                                                                                                                                                                                                                                                                                                                                                                                                                                                                                                                                                                                                                                                                                                                                 |
| HTS Code<br>9403608081<br>9401616011<br>9401614011<br>9403509080<br>9403409060                                                                                                                 | WOODEN FURNITURE, NESOI<br>HOUSEHOLD SEATS, UPHOLSTI<br>CHAIRS, HOUSEHOLD, UPHOLS<br>WOODEN FURNITURE OF A KIN<br>WOODEN KITCHEN CARINETS D                                                                                                                                                                                                                                                                                                                                                                                                                                                                                                                                                                                                                                                                                                                                                                                                                                                                                                                                                                                                                                                                                                                                                                                                                                                                                                                                                                                                                                                                                                                                                                                                                                                                                                                                                                                                                                                                                                                                                                                                                                                                                                                                                                                                                                                                                                                                                                                                                        | TERED, WITH WOODEN FRAMES,<br>DIJSED IN THE BEDROOM, WESC<br>RESIGNED FOR PERMANENT INST                                                                                                                                         | ESOI<br>NESOI<br>ALLATION                                                                                                                                                                                                                                                                                                                                                                                                                                                                                                                                                                                                                                                                                                                                                                                                                                                                                                                                                                                                                                                                                                                                                                                                                                                                                                                                                                                                                                                                                                                                                                                                                                                                                                                                                                                                                                                                                                                                                                                                                                                                                                      |                                                                                                                                                                                                                                                                                                                                                                                                                                                                                                                                                                                                                                                                                                                                                                                                                                                                                                                                                                                                                                                                                                                                                                                                                                                                                                                                                                                                                                                                                                                                                                                                                                                                                                                                                                                                                                                                                                                                                                                                                                                                                                                                                     | \$18,965,652,741<br>\$11,789,613,473<br>\$8,093,993,850<br>\$7,472,479,151<br>\$6,425,858,962                                                                                                                                                                                                                                                                                                                                                                                                                                                                                                                                                                                                                                                                                                                                                                                                                                                                                                                                                                                             |
| 9403608081<br>9401616011<br>9401614011<br>9403509080<br>9403409060<br>4703210040                                                                                                               | WOODEN FURNITURE, NESO<br>HOUSEHOLD SEATS, UPHOLST<br>CHAIRS, HOUSEHOLD, UPHOLS<br>WOODEN FURNITURE OF A KIN<br>WOODEN KITCHEN CARINETS O<br>CHEMICAL WOODPULP, SULFAL                                                                                                                                                                                                                                                                                                                                                                                                                                                                                                                                                                                                                                                                                                                                                                                                                                                                                                                                                                                                                                                                                                                                                                                                                                                                                                                                                                                                                                                                                                                                                                                                                                                                                                                                                                                                                                                                                                                                                                                                                                                                                                                                                                                                                                                                                                                                                                                             | TERED, WITH WOODEN FRAMES,<br>DIUSED IN THE BEDROOM, WESC<br>RESIGNED FOR PERMANENT INST<br>TEOR SCIDA, OTHER THAN DISSO                                                                                                         | ESOL<br>NESOL<br>ALLATION<br>VING GRADE, CONTERIOUS, REE                                                                                                                                                                                                                                                                                                                                                                                                                                                                                                                                                                                                                                                                                                                                                                                                                                                                                                                                                                                                                                                                                                                                                                                                                                                                                                                                                                                                                                                                                                                                                                                                                                                                                                                                                                                                                                                                                                                                                                                                                                                                       | -<br>ACHED                                                                                                                                                                                                                                                                                                                                                                                                                                                                                                                                                                                                                                                                                                                                                                                                                                                                                                                                                                                                                                                                                                                                                                                                                                                                                                                                                                                                                                                                                                                                                                                                                                                                                                                                                                                                                                                                                                                                                                                                                                                                                                                                          | \$18,965,652,741<br>\$11,789,613,473<br>\$8,093,993,850<br>\$7,472,479,151<br>\$6,475,858,967<br>\$5,390,707,347                                                                                                                                                                                                                                                                                                                                                                                                                                                                                                                                                                                                                                                                                                                                                                                                                                                                                                                                                                          |
| 9403608081<br>9401616011<br>9401614011<br>9403509080<br>9403509080<br>9403409060<br>4703210040<br>4703290040                                                                                   | WOODEN FURNITURE, NESO<br>HOUSEHOLD SEATS, UPHOLST<br>CHAIRS, HOUSEHOLD, UPHOLS<br>WOODEN FURNITURE OF A KIN<br>WOODEN KITCHEN CARINETS O<br>CHEMICAL WOODPULP, SULFAT<br>CHEMICAL WOODPULP, SULFAT                                                                                                                                                                                                                                                                                                                                                                                                                                                                                                                                                                                                                                                                                                                                                                                                                                                                                                                                                                                                                                                                                                                                                                                                                                                                                                                                                                                                                                                                                                                                                                                                                                                                                                                                                                                                                                                                                                                                                                                                                                                                                                                                                                                                                                                                                                                                                                | TERED, WITH WOODEN FRAMES,<br>DIUSED IN THE BEDROOM, WESC<br>RESIGNED FOR PERMANENT INST<br>TEOR SCIDA, OTHER THAN DISSO                                                                                                         | ESOI<br>NESOI<br>HILATION                                                                                                                                                                                                                                                                                                                                                                                                                                                                                                                                                                                                                                                                                                                                                                                                                                                                                                                                                                                                                                                                                                                                                                                                                                                                                                                                                                                                                                                                                                                                                                                                                                                                                                                                                                                                                                                                                                                                                                                                                                                                                                      | -<br>ACHED                                                                                                                                                                                                                                                                                                                                                                                                                                                                                                                                                                                                                                                                                                                                                                                                                                                                                                                                                                                                                                                                                                                                                                                                                                                                                                                                                                                                                                                                                                                                                                                                                                                                                                                                                                                                                                                                                                                                                                                                                                                                                                                                          | \$18,965,662,741<br>\$11,709,613,473<br>\$8,093,993,850<br>\$7,472,479,151<br>\$6,425,858,962<br>\$5,390,207,347<br>\$4,823,523,837                                                                                                                                                                                                                                                                                                                                                                                                                                                                                                                                                                                                                                                                                                                                                                                                                                                                                                                                                       |
| 9403608081<br>9401616011<br>9401614011<br>9403509080<br>9403509080<br>9403409060<br>4703210040<br>4703290040                                                                                   | WOODEN FURNITURE, NESO<br>HOUSEHOLD SEATS, UPHOLST<br>CHAIRS, HOUSEHOLD, UPHOLS<br>WOODEN FURNITURE OF A KIN<br>WOODEN KITCHEN CARINETS O<br>CHEMICAL WOODPULP, SULFAL                                                                                                                                                                                                                                                                                                                                                                                                                                                                                                                                                                                                                                                                                                                                                                                                                                                                                                                                                                                                                                                                                                                                                                                                                                                                                                                                                                                                                                                                                                                                                                                                                                                                                                                                                                                                                                                                                                                                                                                                                                                                                                                                                                                                                                                                                                                                                                                             | TERED, WITH WOODEN FRAMES,<br>DIUSED IN THE BEDROOM, WESC<br>RESIGNED FOR PERMANENT INST<br>TEOR SCIDA, OTHER THAN DISSO                                                                                                         | ESOL<br>NESOL<br>ALLATION<br>VING GRADE, CONTERIOUS, REE                                                                                                                                                                                                                                                                                                                                                                                                                                                                                                                                                                                                                                                                                                                                                                                                                                                                                                                                                                                                                                                                                                                                                                                                                                                                                                                                                                                                                                                                                                                                                                                                                                                                                                                                                                                                                                                                                                                                                                                                                                                                       | -<br>ACHED                                                                                                                                                                                                                                                                                                                                                                                                                                                                                                                                                                                                                                                                                                                                                                                                                                                                                                                                                                                                                                                                                                                                                                                                                                                                                                                                                                                                                                                                                                                                                                                                                                                                                                                                                                                                                                                                                                                                                                                                                                                                                                                                          | \$18,965,652,741<br>\$11,789,613,473<br>\$8,093,993,850<br>\$7,472,479,151<br>\$6,475,858,967<br>\$5,390,707,347                                                                                                                                                                                                                                                                                                                                                                                                                                                                                                                                                                                                                                                                                                                                                                                                                                                                                                                                                                          |
| 9403608081<br>9401616011<br>9401614011<br>9403509080<br>9403509080<br>4703210040<br>4703290040<br>9403509045                                                                                   | WOODEN FURNITURE, NESOL<br>HOUSEHOLD SEATS, UNHOLS<br>WOODEN LINGHOLD, UNHOLS<br>WOODEN KITCHIN CARINE'SS<br>CHEMICAL WOODPULP, SULFAT<br>CHEMICAL WOODPULP, SULFAT<br>WOODEN BEDS, NESOL                                                                                                                                                                                                                                                                                                                                                                                                                                                                                                                                                                                                                                                                                                                                                                                                                                                                                                                                                                                                                                                                                                                                                                                                                                                                                                                                                                                                                                                                                                                                                                                                                                                                                                                                                                                                                                                                                                                                                                                                                                                                                                                                                                                                                                                                                                                                                                          | TERED, WITH WOODEN, FRAMES,<br>DUSED IN THE REDROOM, NESC<br>IFSIGNED FOR PERMANENT INST<br>IF OR SODA, OTHER THAN DISSO<br>TE OR SODA, OTHER THAN DISSO                                                                         | ESON<br>NESON<br>AUATRON<br>VIVIN RRACE, CONTRIBUTE, INF<br>JUNING GRADE, NONCONTREROUS                                                                                                                                                                                                                                                                                                                                                                                                                                                                                                                                                                                                                                                                                                                                                                                                                                                                                                                                                                                                                                                                                                                                                                                                                                                                                                                                                                                                                                                                                                                                                                                                                                                                                                                                                                                                                                                                                                                                                                                                                                        | KCHPD<br>BLCACIED                                                                                                                                                                                                                                                                                                                                                                                                                                                                                                                                                                                                                                                                                                                                                                                                                                                                                                                                                                                                                                                                                                                                                                                                                                                                                                                                                                                                                                                                                                                                                                                                                                                                                                                                                                                                                                                                                                                                                                                                                                                                                                                                   | \$18,965,652,741<br>\$11,769,613,473<br>\$8,093,993,850<br>\$7,472,479,151<br>\$6,425,858,967<br>\$5,390,207,847<br>\$4,823,523,837<br>\$4,372,080,174                                                                                                                                                                                                                                                                                                                                                                                                                                                                                                                                                                                                                                                                                                                                                                                                                                                                                                                                    |
| 9403608081<br>9401616011<br>9401614011<br>9403509080<br>9403509080<br>4703210040<br>4703290040<br>9403509045                                                                                   | WOODEN FURNITURE, NESO<br>HOUSEHOLD SEATS, UPHOLST<br>CHAIRS, HOUSEHOLD, UPHOLS<br>WOODEN FURNITURE OF A KIN<br>WOODEN KITCHEN CARINETS O<br>CHEMICAL WOODPULP, SULFAT<br>CHEMICAL WOODPULP, SULFAT                                                                                                                                                                                                                                                                                                                                                                                                                                                                                                                                                                                                                                                                                                                                                                                                                                                                                                                                                                                                                                                                                                                                                                                                                                                                                                                                                                                                                                                                                                                                                                                                                                                                                                                                                                                                                                                                                                                                                                                                                                                                                                                                                                                                                                                                                                                                                                | TERED, WITH WOODEN, FRAMES,<br>DUSED IN THE REDROOM, NESC<br>IFSIGNED FOR PERMANENT INST<br>IF OR SODA, OTHER THAN DISSO<br>TE OR SODA, OTHER THAN DISSO                                                                         | ESON<br>NESON<br>AUATRON<br>VIVIN RRACE, CONTRIBUTE, INF<br>JUNING GRADE, NONCONTREROUS                                                                                                                                                                                                                                                                                                                                                                                                                                                                                                                                                                                                                                                                                                                                                                                                                                                                                                                                                                                                                                                                                                                                                                                                                                                                                                                                                                                                                                                                                                                                                                                                                                                                                                                                                                                                                                                                                                                                                                                                                                        | -<br>ACHED                                                                                                                                                                                                                                                                                                                                                                                                                                                                                                                                                                                                                                                                                                                                                                                                                                                                                                                                                                                                                                                                                                                                                                                                                                                                                                                                                                                                                                                                                                                                                                                                                                                                                                                                                                                                                                                                                                                                                                                                                                                                                                                                          | \$18,965,652,741<br>\$11,709,613,473<br>\$8,093,993,850<br>\$7,472,479,151<br>\$6,475,858,967<br>\$5,390,207,347<br>\$4,023,523,637<br>\$4,372,080,174                                                                                                                                                                                                                                                                                                                                                                                                                                                                                                                                                                                                                                                                                                                                                                                                                                                                                                                                    |
| 9403608081<br>9401616011<br>9401614011<br>9403509080<br>9403409060<br>4703210040<br>4703290040<br>9403509045<br>Percent of in                                                                  | WOODEN FURNITURE, NESOL<br>HOUSEHOLD SEATS, UNHOLS<br>WOODEN LINGHOLD, UNHOLS<br>WOODEN KITCHIN CARINE'SS<br>CHEMICAL WOODPULP, SULFAT<br>CHEMICAL WOODPULP, SULFAT<br>WOODEN BEDS, NESOL                                                                                                                                                                                                                                                                                                                                                                                                                                                                                                                                                                                                                                                                                                                                                                                                                                                                                                                                                                                                                                                                                                                                                                                                                                                                                                                                                                                                                                                                                                                                                                                                                                                                                                                                                                                                                                                                                                                                                                                                                                                                                                                                                                                                                                                                                                                                                                          | TERED, WITH WOODEN, FRAMES,<br>DUSED IN THE REDROOM, NESC<br>IFSIGNED FOR PERMANENT INST<br>IF OR SODA, OTHER THAN DISSO<br>TE OR SODA, OTHER THAN DISSO                                                                         | ISSO<br>NESO<br>ALANDY<br>VIE BRACK, LOWITHOUR, RE<br>VIER BRACK, LOWITHOUR, RE<br>VIER BRACK, KONCONFERRUS<br>VIER BRACK, NONCONFERRUS                                                                                                                                                                                                                                                                                                                                                                                                                                                                                                                                                                                                                                                                                                                                                                                                                                                                                                                                                                                                                                                                                                                                                                                                                                                                                                                                                                                                                                                                                                                                                                                                                                                                                                                                                                                                                                                                                                                                                                                        | асино<br>augacieo<br>• Sa Plant Dec. Not Requ                                                                                                                                                                                                                                                                                                                                                                                                                                                                                                                                                                                                                                                                                                                                                                                                                                                                                                                                                                                                                                                                                                                                                                                                                                                                                                                                                                                                                                                                                                                                                                                                                                                                                                                                                                                                                                                                                                                                                                                                                                                                                                       | \$18,965,652,741<br>\$11,799,613,473<br>\$8,003,093,850<br>\$7,472,479,151<br>\$6,475,888,967<br>\$5,390,707,347<br>\$4,023,523,637<br>\$4,372,080,174                                                                                                                                                                                                                                                                                                                                                                                                                                                                                                                                                                                                                                                                                                                                                                                                                                                                                                                                    |
| 9403608081<br>9401616011<br>9401614011<br>9403509080<br>9403509080<br>9403509080<br>9403509040<br>9403509045<br>Percent of in<br>Ce                                                            | чосовел ранитилае, назон<br>носибенско белят, инност<br>смалае, ноизенско, циност<br>чистовел и илипише для а ки<br>чистовел и илипише для а ки<br>чистовел и исполице, задат,<br>чистовел, нособели, радат,<br>чистовель совета в различите и<br>чистовель и совета в совета в на чистовели и<br>чистовель и совета в совета в совета в чистовели и<br>чистовели совета в совета в совета в совета в чистовели и<br>чистовели совета в совета в чистовели совета в чистовели и<br>чистовели совета в чистовели совета в чистовета в чистовели с                                                                                                                                                                                                                                                                                                                                | TERED, WITH WOODER, FRAMES,<br>DIUSED IN THE REDRICOM, VESO<br>ENGINE D CRI PERDANENT INST<br>IN OR SODA, OTHER THAN DISSO<br>THE OR SODA, OTHER THAN DISSO<br>Iant Declaration by coun                                          | ISSO<br>NESO<br>ALANDY<br>VIE BRACK, LOWITHOUR, RE<br>VIER BRACK, LOWITHOUR, RE<br>VIER BRACK, KONCONFERRUS<br>VIER BRACK, NONCONFERRUS                                                                                                                                                                                                                                                                                                                                                                                                                                                                                                                                                                                                                                                                                                                                                                                                                                                                                                                                                                                                                                                                                                                                                                                                                                                                                                                                                                                                                                                                                                                                                                                                                                                                                                                                                                                                                                                                                                                                                                                        | ached<br>BLEAGIED<br>Stant Dec: Not Requ<br>Se Plant Dec: Required                                                                                                                                                                                                                                                                                                                                                                                                                                                                                                                                                                                                                                                                                                                                                                                                                                                                                                                                                                                                                                                                                                                                                                                                                                                                                                                                                                                                                                                                                                                                                                                                                                                                                                                                                                                                                                                                                                                                                                                                                                                                                  | \$18,965,652,741<br>\$11,795,613,473<br>\$8,093,993,850<br>\$7,472,479,151<br>\$6,475,888,967<br>\$5,390,707,347<br>\$4,023,523,637<br>\$4,372,090,174                                                                                                                                                                                                                                                                                                                                                                                                                                                                                                                                                                                                                                                                                                                                                                                                                                                                                                                                    |
| 9403608081<br>9401616011<br>9401614011<br>9403509080<br>9403409060<br>4703210040<br>4703290040<br>9403509045<br>Percent of in                                                                  | чосовел ранитилае, назон<br>носибенско белят, инност<br>смалае, ноизенско, циност<br>чистовел и илипише для а ки<br>чистовел и илипише для а ки<br>чистовел и исполице, задат,<br>чистовел, нособели, радат,<br>чистовель совета в различите и<br>чистовель и совета в совета в на чистовели и<br>чистовель и совета в совета в совета в чистовели и<br>чистовели совета в совета в совета в совета в чистовели и<br>чистовели совета в совета в чистовели совета в чистовели и<br>чистовели совета в чистовели совета в чистовета в чистовели с                                                                                                                                                                                                                                                                                                                                | THERD, WITH WOODSH FRAMES,<br>DUSED IN THE REPORTING<br>HISTORED FOR PHENALISHT INST<br>THE STORE OF THE HISTORY DISC<br>TO RESCOL, OTHER THERE DISC<br>TO RESCOL, OTHER THERE DISC<br>THE DECLARATION BY COUNT<br>VIETNAM BY AN | ISSO<br>NESO<br>ALANDY<br>VIE BRACK, LOWITHOUR, RE<br>VIER BRACK, LOWITHOUR, RE<br>VIER BRACK, KONCONFERRUS<br>VIER BRACK, NONCONFERRUS                                                                                                                                                                                                                                                                                                                                                                                                                                                                                                                                                                                                                                                                                                                                                                                                                                                                                                                                                                                                                                                                                                                                                                                                                                                                                                                                                                                                                                                                                                                                                                                                                                                                                                                                                                                                                                                                                                                                                                                        | ached<br>BLEAGIED<br>Stant Dec: Not Requ<br>Se Plant Dec: Required                                                                                                                                                                                                                                                                                                                                                                                                                                                                                                                                                                                                                                                                                                                                                                                                                                                                                                                                                                                                                                                                                                                                                                                                                                                                                                                                                                                                                                                                                                                                                                                                                                                                                                                                                                                                                                                                                                                                                                                                                                                                                  | \$18,965,652,741<br>\$11,795,613,473<br>\$8,093,993,850<br>\$7,472,479,151<br>\$6,475,888,967<br>\$5,390,707,347<br>\$4,023,523,637<br>\$4,372,090,174                                                                                                                                                                                                                                                                                                                                                                                                                                                                                                                                                                                                                                                                                                                                                                                                                                                                                                                                    |
| 9403608081<br>9401616011<br>9401614011<br>9401614011<br>9403509080<br>940340960<br>470329040<br>9403509045<br>Percent of in                                                                    | чосовел ранитилае, назон<br>носибенско белят, инност<br>смалае, ноизенско, циност<br>чистовел и илипише для а ки<br>чистовел и илипише для а ки<br>чистовел и исполице, задат,<br>чистовел, нособели, радат,<br>чистовель совета в различите и<br>чистовель и совета в совета в на чистовели и<br>чистовель и совета в совета в совета в чистовели и<br>чистовели совета в совета в совета в совета в чистовели и<br>чистовели совета в совета в чистовели совета в чистовели и<br>чистовели совета в чистовели совета в чистовета в чистовели с                                                                                                                                                                                                                                                                                                                                | TERED, WITH WOODER, FRAMES,<br>DIUSED IN THE REDRICOM, VESO<br>ENGINE D CRI PERDANENT INST<br>IN OR SODA, OTHER THAN DISSO<br>THE OR SODA, OTHER THAN DISSO<br>Iant Declaration by coun                                          | ISSO<br>NESO<br>ALANDY<br>VIE BRACK, LOWITHOUR, RE<br>VIER BRACK, LOWITHOUR, RE<br>VIER BRACK, KONCONFERRUS<br>VIER BRACK, NONCONFERRUS                                                                                                                                                                                                                                                                                                                                                                                                                                                                                                                                                                                                                                                                                                                                                                                                                                                                                                                                                                                                                                                                                                                                                                                                                                                                                                                                                                                                                                                                                                                                                                                                                                                                                                                                                                                                                                                                                                                                                                                        | ached<br>BLEAGIED<br>Stant Dec: Not Requ<br>Se Plant Dec: Required                                                                                                                                                                                                                                                                                                                                                                                                                                                                                                                                                                                                                                                                                                                                                                                                                                                                                                                                                                                                                                                                                                                                                                                                                                                                                                                                                                                                                                                                                                                                                                                                                                                                                                                                                                                                                                                                                                                                                                                                                                                                                  | \$18,965,652,741<br>\$11,795,613,473<br>\$8,093,993,850<br>\$7,472,479,151<br>\$6,475,888,967<br>\$5,390,707,347<br>\$4,023,523,637<br>\$4,372,090,174                                                                                                                                                                                                                                                                                                                                                                                                                                                                                                                                                                                                                                                                                                                                                                                                                                                                                                                                    |
| A403608081           A401616011           A401616011           A401614011           A403509080           A403509080           A403509080           Percent of in           Color           D0% | чосовел ранитилае, назон<br>носибенско белят, инност<br>смалае, ноизенско, циност<br>чистовел и илипише для а ки<br>чистовел и илипише для а ки<br>чистовел и исполице, задат,<br>чистовел, нособели, радат,<br>чистовель совета в различите и<br>чистовель и совета в совета в на чистовели и<br>чистовель и совета в совета в совета в чистовели и<br>чистовели совета в совета в совета в совета в чистовели и<br>чистовели совета в совета в чистовели совета в чистовели и<br>чистовели совета в чистовели совета в чистовета в чистовели с                                                                                                                                                                                                                                                                                                                                | THERD, WITH WOODSH FRAMES,<br>DUSED IN THE REPORTING<br>HISTORED FOR PHENALISHT INST<br>THE STORE OF THE HISTORY DISC<br>TO RESCOL, OTHER THERE DISC<br>TO RESCOL, OTHER THERE DISC<br>THE DECLARATION BY COUNT<br>VIETNAM BY AN | ESO1 NESO1 IIIATO14 VUMI RIBLOL CONTRIBUT, REP VUMI RIBLOL CONTRI RIPALI CONTRIBUT, REPORT, REPORT, REPORT, REPORT, REPORT, REPOR | ached<br>BLEAGIED<br>Stant Dec: Not Requ<br>Se Plant Dec: Required                                                                                                                                                                                                                                                                                                                                                                                                                                                                                                                                                                                                                                                                                                                                                                                                                                                                                                                                                                                                                                                                                                                                                                                                                                                                                                                                                                                                                                                                                                                                                                                                                                                                                                                                                                                                                                                                                                                                                                                                                                                                                  | \$18,965,662,741<br>\$11,796,631,473<br>\$8,003,974,473,153<br>\$8,003,974,7473,151<br>\$8,470,2473,151<br>\$8,470,207,547<br>\$4,023,223,877<br>\$4,037,2000,174<br>ired<br>isa Mabysia                                                                                                                                                                                                                                                                                                                                                                                                                                                                                                                                                                                                                                                                                                                                                                                                                                                                                                  |
| A403608081<br>4401616011<br>4401616011<br>4401616011<br>44036080<br>44035409060<br>4703210040<br>4403509045<br>Ca<br>00%                                                                       | WOODEN FURNITURE, INSON<br>HOUSEHICLD SERTS, UNHIGHST<br>OCHAIRS, HOUSEHICLD, UNHIGHST<br>WOODEN HITCHING AND AND<br>UNDERNE HITCHING AND AND<br>UNDERNE HITCHING AND AND<br>UNDERNE HITCHING AND AND<br>WOODEN HITCHING AND AND<br>HITCHING AND AND AND AND<br>WOODEN HITCHING AND                                                                                                                                                                                                                                                                                                                                                                                                                                                                                                                                                                                                                                                                                                                                                     | THERD, WITH WOODSH FRAMES,<br>DUSED IN THE REPORTING<br>HISTORED FOR PHENALISHT INST<br>THE STORE OF THE HISTORY DISC<br>TO RESCOL, OTHER THERE DISC<br>TO RESCOL, OTHER THERE DISC<br>THE DECLARATION BY COUNT<br>VIETNAM BY AN | ESON                                                                                                                                                                                                                                                                                                                                                                                                                                                                                                                                                                                                                                                                                                                                                                                                                                                                                                                                                                                                                                                                                                                                                                                                                                                                                                                                                                                                                                                                                                                                                                                                                                                                                                                                                                                                                                                                                                                                                                                                                                                                                                                           | schen<br>BLCACIED<br>56 Plant Dec. Not Req.<br>56 Plant Dec. Required<br>Gernary indone                                                                                                                                                                                                                                                                                                                                                                                                                                                                                                                                                                                                                                                                                                                                                                                                                                                                                                                                                                                                                                                                                                                                                                                                                                                                                                                                                                                                                                                                                                                                                                                                                                                                                                                                                                                                                                                                                                                                                                                                                                                             | \$18,965,662,741<br>\$11,196,632,473<br>\$5,003,978,473<br>\$5,003,978,473<br>\$5,003,978,475<br>\$5,003,978,475<br>\$5,003,077,547<br>\$5,000,174<br>\$5,000,174<br>\$5,000,174<br>\$5,000,174                                                                                                                                                                                                                                                                                                                                                                                                                                                                                                                                                                                                                                                                                                                                                                                                                                                                                           |
| 403608081<br>401616011<br>401514011<br>403509080<br>403409060<br>403509060<br>403509065<br>************************************                                                                | WOODEN FURNITURE, INSO<br>HOUSEHICUS SEATS, UMPOLIST<br>UMODEN FURNITURE (DA AUR<br>WOODEN FURNITURE (DA AUR<br>WOODEN FURNITURE (DA AUR<br>WOODEN EXCENSION<br>CHANTLAS WOODEN EXCENSION<br>WOODEN ECS, MESSI<br>WOODEN ECS, MESSI<br>MODEL COMPANY<br>MODEL CO | TERED, WITH WOODOK FRAMES, UNDER THE REPORTS, WED UNDER THE REPORTS, WED UNDER THE REPORTS AND                                                                                               | ESON                                                                                                                                                                                                                                                                                                                                                                                                                                                                                                                                                                                                                                                                                                                                                                                                                                                                                                                                                                                                                                                                                                                                                                                                                                                                                                                                                                                                                                                                                                                                                                                                                                                                                                                                                                                                                                                                                                                                                                                                                                                                                                                           | Inchero<br>BILGAO IED<br>SILGAO IED<br>SPitent Dec. Next Required<br>Signal The Acquired<br>Signal The Acquired<br>Signal The Acquired<br>Signal The Acquired Signal Signa | \$18,965,662,741<br>\$11,196,632,473<br>\$5,003,978,473<br>\$5,003,978,473<br>\$5,003,978,475<br>\$5,003,978,475<br>\$5,003,077,547<br>\$5,000,174<br>\$5,000,174<br>\$5,000,174<br>\$5,000,174                                                                                                                                                                                                                                                                                                                                                                                                                                                                                                                                                                                                                                                                                                                                                                                                                                                                                           |
| 403608081<br>401616031<br>401614031<br>4035409080<br>4035409080<br>4035409080<br>403509045<br>Percent of in<br>Column<br>2009<br>2009<br>2009<br>2009<br>2009<br>2009<br>2009<br>200           | WOODEN FURNITURE, INSON<br>HOUSEHICLD SERTS, UNHIGHST<br>OCHAIRS, HOUSEHICLD, UNHIGHST<br>WOODEN HITCHING AND AND<br>UNDERNE HITCHING AND AND<br>UNDERNE HITCHING AND AND<br>UNDERNE HITCHING AND AND<br>WOODEN HITCHING AND AND<br>HITCHING AND AND AND AND<br>WOODEN HITCHING AND                                                                                                                                                                                                                                                                                                                                                                                                                                                                                                                                                                                                                                                                                                                                                     | TERED, WITH WOODOK FRAMES, UNDER THE REPORTS, WED UNDER THE REPORTS, WED UNDER THE REPORTS AND                                                                                               | ссон<br>класон<br>АГА-1009<br>Улана жалара, сони-геноца, на<br>улана силара, конссинителаца<br>try<br>1 Аленаса<br>22.86<br>23.86                                                                                                                                                                                                                                                                                                                                                                                                                                                                                                                                                                                                                                                                                                                                                                                                                                                                                                                                                                                                                                                                                                                                                                                                                                                                                                                                                                                                                                                                                                                                                                                                                                                                                                                                                                                                                                                                                                                                                                                              | schen<br>BLZACHED<br>SPlant Dec: Not Requ<br>SPlant Dec: Required<br>Germery<br>Redere                                                                                                                                                                                                                                                                                                                                                                                                                                                                                                                                                                                                                                                                                                                                                                                                                                                                                                                                                                                                                                                                                                                                                                                                                                                                                                                                                                                                                                                                                                                                                                                                                                                                                                                                                                                                                                                                                                                                                                                                                                                              | \$18.066,662,741           \$11.706,653,773           \$8,005,903,800           \$7,472,471,151           \$8,405,852,967           \$8,405,852,967           \$4,023,023,000,174           irid           \$10           \$10           \$10           \$10           \$11.706,000,1747           \$10,372,000,174           \$10,372,000,174           \$10,372,000,174                                                                                                                                                                                                                                                                                                                                                                                                                                                                                                                                                                                                                                                                                                                 |
| 9403608081<br>9403608081<br>9401616011<br>940363609080<br>9403509080<br>9403509040<br>9403509040<br>9403509045<br>9403509045<br>94056<br>6696<br>46,7%                                         | WOODEN FURNITURE, INSON           HOUSENIGLD SEATS, UP-NELSTI           CHARIS, NOUSENIGL, UP-NELSTI           WOODEN FURNITURE DLA AND           WOODEN FURNITURE DLA AND           UPODEN FURNITURE DLA AND           UPOD                                                                                                                                                                                                                                                                                                                                                                                                                                                                                                                                                                                                                                                                                                                                                                                                                                                                                                                                                                                                                                                                                                                                                                                                                                                                                                                                                      | TERED, WITH WOODOK FRAMES, UNDER THE REPORTS, WED UNDER THE REPORTS, WED UNDER THE REPORTS AND                                                                                               | ссон<br>класон<br>АГА-1009<br>Улана жалара, сони-геноца, на на<br>улана жалара<br>try<br>1 Аленсс<br>22.86<br>23.86                                                                                                                                                                                                                                                                                                                                                                                                                                                                                                                                                                                                                                                                                                                                                                                                                                                                                                                                                                                                                                                                                                                                                                                                                                                                                                                                                                                                                                                                                                                                                                                                                                                                                                                                                                                                                                                                                                                                                                                                            | Inchero<br>BILGAO IED<br>SILGAO IED<br>SPitent Dec. Next Required<br>Signal The Acquired<br>Signal The Acquired<br>Signal The Acquired<br>Signal The Acquired Signal Signa | \$18.066,662,741           \$11.706,653,773           \$8,005,903,800           \$7,472,471,151           \$8,405,852,967           \$8,405,852,967           \$4,023,023,000,174           irid           \$10           \$10           \$10           \$10           \$11.706,000,1747           \$10,372,000,174           \$10,372,000,174           \$10,372,000,174                                                                                                                                                                                                                                                                                                                                                                                                                                                                                                                                                                                                                                                                                                                 |
| 9403608081<br>9401516011<br>9401514011<br>9401514011<br>9403590880<br>9403590880<br>9403590805<br>940359040<br>940359045<br>Percent of is<br>00%<br>60%<br>46.7%                               | WOODEN FURNITURE, INSON<br>HOUSEHICLD SERTS, UNHIGHST<br>OCHAIRS, HOUSEHICLD, UNHIGHST<br>WOODEN HITCHING AND AND<br>UNDERNE HITCHING AND AND<br>UNDERNE HITCHING AND AND<br>UNDERNE HITCHING AND AND<br>WOODEN HITCHING AND AND<br>HITCHING AND AND AND AND<br>WOODEN HITCHING AND                                                                                                                                                                                                                                                                                                                                                                                                                                                                                                                                                                                                                                                                                                                                                     | TERED, WITH WOODOK FRAMES, UNDER THE REPORTS, WED UNDER THE REPORTS, WED UNDER THE REPORTS AND                                                                                               | ссон<br>класон<br>АГА-1009<br>Улана жалара, сони-геноца, на на<br>улана жалара<br>try<br>1 Аленсс<br>22.86<br>23.86                                                                                                                                                                                                                                                                                                                                                                                                                                                                                                                                                                                                                                                                                                                                                                                                                                                                                                                                                                                                                                                                                                                                                                                                                                                                                                                                                                                                                                                                                                                                                                                                                                                                                                                                                                                                                                                                                                                                                                                                            | Inchero<br>BILGAO IED<br>SILGAO IED<br>SPitent Dec. Next Required<br>Signal The Acquired<br>Signal The Acquired<br>Signal The Acquired<br>Signal The Acquired Signal Signa | \$18.066,662,741           \$11.706,653,773           \$8,005,903,800           \$7,472,471,151           \$8,405,852,967           \$8,405,852,967           \$4,023,023,000,174           irid           \$10           \$10           \$10           \$10           \$11.706,000,1747           \$10,372,000,174           \$10,372,000,174           \$10,372,000,174                                                                                                                                                                                                                                                                                                                                                                                                                                                                                                                                                                                                                                                                                                                 |
| 403608081<br>401616011<br>401614011<br>403509080<br>403409060<br>703210040<br>7032210040<br>703220040<br>403509045<br>ercent of in<br>ca                                                       | WOODEN FURNITURE, INSON           HOUSENIGLD SEATS, UP-NELSTI           CHARIS, NOUSENIGL, UP-NELSTI           WOODEN FURNITURE DLA AND           WOODEN FURNITURE DLA AND           UPODEN FURNITURE DLA AND           UPOD                                                                                                                                                                                                                                                                                                                                                                                                                                                                                                                                                                                                                                                                                                                                                                                                                                                                                                                                                                                                                                                                                                                                                                                                                                                                                                                                                      | TERED, WITH WOODOK FRAMES, UNDER THE REPORTS, WED UNDER THE REPORTS, WED UNDER THE REPORTS AND                                                                                               | ESOI                                                                                                                                                                                                                                                                                                                                                                                                                                                                                                                                                                                                                                                                                                                                                                                                                                                                                                                                                                                                                                                                                                                                                                                                                                                                                                                                                                                                                                                                                                                                                                                                                                                                                                                                                                                                                                                                                                                                                                                                                                                                                                                           | Inchero<br>BILGAO IED<br>SILGAO IED<br>SPitent Dec. Next Required<br>Signal The Acquired<br>Signal The Acquired<br>Signal The Acquired<br>Signal The Acquired Signal Signa | \$18.865.662,741           \$11.796.532,473           \$11.796.532,473           \$8.003,075,860           \$7,477,473,131           \$8.475,886,0707,887           \$4.023,203,077,887           \$4.023,203,071,487           \$4.023,203,0174           \$10,223,203,0174           \$60,096,097,887           \$60,096,097,887           \$60,096,097,887           \$60,096,097,887           \$60,096,097,887           \$60,096,097,887           \$60,096,097,887           \$60,096,097,887           \$60,096,097,887           \$60,096,097,887           \$60,096,097,887           \$60,096,097,887           \$60,096,097,887           \$60,096,097,887           \$60,096,097,887           \$60,096,097,887           \$60,096,097,887           \$60,096,097,887           \$60,096,097,887           \$60,096,097,887           \$60,096,097,887           \$60,096,097,897           \$60,096,097,897           \$60,096,097,897           \$60,096,097,897           \$60,096,097           \$60,096,097           \$60,096,097           \$60,096,097           \$6 |