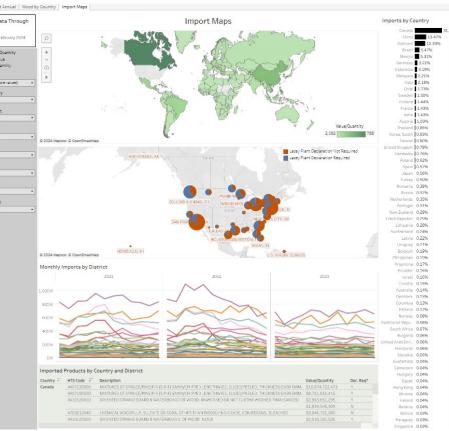

### Visualizing US Imports of Wood/Forest Products: Relevance for the Lacey Act Plant "Dec Req"

| Imports Cov                                                                                                                                                                                    | rered and Not Covered by L                                                                                                                                                                                                                                                                                                                                                                                                                                                                                                                                                                                                                                                                                                                                                                                                                                                                                                                                                                                                                                                                                                                                                                                                                                                                                                                                                                                                                                                                                                                                                                                                                                                                                                                                                                                                                                                                                                                                                                                                                                                                                                                                                                                                                                                                                                                                                                                                                                                                                                                                         | acey Plant Declaration                                                                                                                                                                                                           |                                                                                                                                                                                                                                                                                                                                                                                                                                                                                                                                                                                                                                                                                                                                                                                                                                                                                                                                                                                                                                                                                                                                                                                                                                                                                                                                                                                                                                                                                                                                                                                                                                                                                                                                                                                                                                                                                                                                                                                                                                                                                                                                |                                                                                                                                                                                                                                                                                                                                                                                                                                                                                                                                                                                                                                                                                                                                                                                                                                                                                                                                                                                                                                                                                                                                                                                                                                                                                                                                                                                                                                                                                                                                                                                                                                                                                                                                                                                                                                                                                                                                                                                                                                                                                                                                                     |                                                                                                                                                                                                                                                                                                                                                                                                                                                                                                                                                                                                                                                                                                                                                                                                                                                                                                                                                                                                                                                                                           |
|------------------------------------------------------------------------------------------------------------------------------------------------------------------------------------------------|--------------------------------------------------------------------------------------------------------------------------------------------------------------------------------------------------------------------------------------------------------------------------------------------------------------------------------------------------------------------------------------------------------------------------------------------------------------------------------------------------------------------------------------------------------------------------------------------------------------------------------------------------------------------------------------------------------------------------------------------------------------------------------------------------------------------------------------------------------------------------------------------------------------------------------------------------------------------------------------------------------------------------------------------------------------------------------------------------------------------------------------------------------------------------------------------------------------------------------------------------------------------------------------------------------------------------------------------------------------------------------------------------------------------------------------------------------------------------------------------------------------------------------------------------------------------------------------------------------------------------------------------------------------------------------------------------------------------------------------------------------------------------------------------------------------------------------------------------------------------------------------------------------------------------------------------------------------------------------------------------------------------------------------------------------------------------------------------------------------------------------------------------------------------------------------------------------------------------------------------------------------------------------------------------------------------------------------------------------------------------------------------------------------------------------------------------------------------------------------------------------------------------------------------------------------------|----------------------------------------------------------------------------------------------------------------------------------------------------------------------------------------------------------------------------------|--------------------------------------------------------------------------------------------------------------------------------------------------------------------------------------------------------------------------------------------------------------------------------------------------------------------------------------------------------------------------------------------------------------------------------------------------------------------------------------------------------------------------------------------------------------------------------------------------------------------------------------------------------------------------------------------------------------------------------------------------------------------------------------------------------------------------------------------------------------------------------------------------------------------------------------------------------------------------------------------------------------------------------------------------------------------------------------------------------------------------------------------------------------------------------------------------------------------------------------------------------------------------------------------------------------------------------------------------------------------------------------------------------------------------------------------------------------------------------------------------------------------------------------------------------------------------------------------------------------------------------------------------------------------------------------------------------------------------------------------------------------------------------------------------------------------------------------------------------------------------------------------------------------------------------------------------------------------------------------------------------------------------------------------------------------------------------------------------------------------------------|-----------------------------------------------------------------------------------------------------------------------------------------------------------------------------------------------------------------------------------------------------------------------------------------------------------------------------------------------------------------------------------------------------------------------------------------------------------------------------------------------------------------------------------------------------------------------------------------------------------------------------------------------------------------------------------------------------------------------------------------------------------------------------------------------------------------------------------------------------------------------------------------------------------------------------------------------------------------------------------------------------------------------------------------------------------------------------------------------------------------------------------------------------------------------------------------------------------------------------------------------------------------------------------------------------------------------------------------------------------------------------------------------------------------------------------------------------------------------------------------------------------------------------------------------------------------------------------------------------------------------------------------------------------------------------------------------------------------------------------------------------------------------------------------------------------------------------------------------------------------------------------------------------------------------------------------------------------------------------------------------------------------------------------------------------------------------------------------------------------------------------------------------------|-------------------------------------------------------------------------------------------------------------------------------------------------------------------------------------------------------------------------------------------------------------------------------------------------------------------------------------------------------------------------------------------------------------------------------------------------------------------------------------------------------------------------------------------------------------------------------------------------------------------------------------------------------------------------------------------------------------------------------------------------------------------------------------------------------------------------------------------------------------------------------------------------------------------------------------------------------------------------------------------------------------------------------------------------------------------------------------------|
| Country 1                                                                                                                                                                                      | Total Value/Quantity                                                                                                                                                                                                                                                                                                                                                                                                                                                                                                                                                                                                                                                                                                                                                                                                                                                                                                                                                                                                                                                                                                                                                                                                                                                                                                                                                                                                                                                                                                                                                                                                                                                                                                                                                                                                                                                                                                                                                                                                                                                                                                                                                                                                                                                                                                                                                                                                                                                                                                                                               | Plant Dec. Required                                                                                                                                                                                                              | % Plant Dec. Required                                                                                                                                                                                                                                                                                                                                                                                                                                                                                                                                                                                                                                                                                                                                                                                                                                                                                                                                                                                                                                                                                                                                                                                                                                                                                                                                                                                                                                                                                                                                                                                                                                                                                                                                                                                                                                                                                                                                                                                                                                                                                                          | Plant Dec. Not Required                                                                                                                                                                                                                                                                                                                                                                                                                                                                                                                                                                                                                                                                                                                                                                                                                                                                                                                                                                                                                                                                                                                                                                                                                                                                                                                                                                                                                                                                                                                                                                                                                                                                                                                                                                                                                                                                                                                                                                                                                                                                                                                             | % Plant Dec. Not Requ                                                                                                                                                                                                                                                                                                                                                                                                                                                                                                                                                                                                                                                                                                                                                                                                                                                                                                                                                                                                                                                                     |
| Canada                                                                                                                                                                                         | \$77,673,920,783                                                                                                                                                                                                                                                                                                                                                                                                                                                                                                                                                                                                                                                                                                                                                                                                                                                                                                                                                                                                                                                                                                                                                                                                                                                                                                                                                                                                                                                                                                                                                                                                                                                                                                                                                                                                                                                                                                                                                                                                                                                                                                                                                                                                                                                                                                                                                                                                                                                                                                                                                   | \$41,427,021,056                                                                                                                                                                                                                 | 53.3%                                                                                                                                                                                                                                                                                                                                                                                                                                                                                                                                                                                                                                                                                                                                                                                                                                                                                                                                                                                                                                                                                                                                                                                                                                                                                                                                                                                                                                                                                                                                                                                                                                                                                                                                                                                                                                                                                                                                                                                                                                                                                                                          | \$35,246,899,717                                                                                                                                                                                                                                                                                                                                                                                                                                                                                                                                                                                                                                                                                                                                                                                                                                                                                                                                                                                                                                                                                                                                                                                                                                                                                                                                                                                                                                                                                                                                                                                                                                                                                                                                                                                                                                                                                                                                                                                                                                                                                                                                    |                                                                                                                                                                                                                                                                                                                                                                                                                                                                                                                                                                                                                                                                                                                                                                                                                                                                                                                                                                                                                                                                                           |
| China                                                                                                                                                                                          | \$32,777,979,957                                                                                                                                                                                                                                                                                                                                                                                                                                                                                                                                                                                                                                                                                                                                                                                                                                                                                                                                                                                                                                                                                                                                                                                                                                                                                                                                                                                                                                                                                                                                                                                                                                                                                                                                                                                                                                                                                                                                                                                                                                                                                                                                                                                                                                                                                                                                                                                                                                                                                                                                                   |                                                                                                                                                                                                                                  |                                                                                                                                                                                                                                                                                                                                                                                                                                                                                                                                                                                                                                                                                                                                                                                                                                                                                                                                                                                                                                                                                                                                                                                                                                                                                                                                                                                                                                                                                                                                                                                                                                                                                                                                                                                                                                                                                                                                                                                                                                                                                                                                | \$23,558,447,345                                                                                                                                                                                                                                                                                                                                                                                                                                                                                                                                                                                                                                                                                                                                                                                                                                                                                                                                                                                                                                                                                                                                                                                                                                                                                                                                                                                                                                                                                                                                                                                                                                                                                                                                                                                                                                                                                                                                                                                                                                                                                                                                    |                                                                                                                                                                                                                                                                                                                                                                                                                                                                                                                                                                                                                                                                                                                                                                                                                                                                                                                                                                                                                                                                                           |
| Vietnam                                                                                                                                                                                        | \$30,000,105,619                                                                                                                                                                                                                                                                                                                                                                                                                                                                                                                                                                                                                                                                                                                                                                                                                                                                                                                                                                                                                                                                                                                                                                                                                                                                                                                                                                                                                                                                                                                                                                                                                                                                                                                                                                                                                                                                                                                                                                                                                                                                                                                                                                                                                                                                                                                                                                                                                                                                                                                                                   |                                                                                                                                                                                                                                  |                                                                                                                                                                                                                                                                                                                                                                                                                                                                                                                                                                                                                                                                                                                                                                                                                                                                                                                                                                                                                                                                                                                                                                                                                                                                                                                                                                                                                                                                                                                                                                                                                                                                                                                                                                                                                                                                                                                                                                                                                                                                                                                                | \$25,266,631,080                                                                                                                                                                                                                                                                                                                                                                                                                                                                                                                                                                                                                                                                                                                                                                                                                                                                                                                                                                                                                                                                                                                                                                                                                                                                                                                                                                                                                                                                                                                                                                                                                                                                                                                                                                                                                                                                                                                                                                                                                                                                                                                                    |                                                                                                                                                                                                                                                                                                                                                                                                                                                                                                                                                                                                                                                                                                                                                                                                                                                                                                                                                                                                                                                                                           |
| Brazil                                                                                                                                                                                         | \$13,298,298,104                                                                                                                                                                                                                                                                                                                                                                                                                                                                                                                                                                                                                                                                                                                                                                                                                                                                                                                                                                                                                                                                                                                                                                                                                                                                                                                                                                                                                                                                                                                                                                                                                                                                                                                                                                                                                                                                                                                                                                                                                                                                                                                                                                                                                                                                                                                                                                                                                                                                                                                                                   |                                                                                                                                                                                                                                  |                                                                                                                                                                                                                                                                                                                                                                                                                                                                                                                                                                                                                                                                                                                                                                                                                                                                                                                                                                                                                                                                                                                                                                                                                                                                                                                                                                                                                                                                                                                                                                                                                                                                                                                                                                                                                                                                                                                                                                                                                                                                                                                                | \$6,928,231,784                                                                                                                                                                                                                                                                                                                                                                                                                                                                                                                                                                                                                                                                                                                                                                                                                                                                                                                                                                                                                                                                                                                                                                                                                                                                                                                                                                                                                                                                                                                                                                                                                                                                                                                                                                                                                                                                                                                                                                                                                                                                                                                                     |                                                                                                                                                                                                                                                                                                                                                                                                                                                                                                                                                                                                                                                                                                                                                                                                                                                                                                                                                                                                                                                                                           |
| Mexico                                                                                                                                                                                         | \$12,908,828,858                                                                                                                                                                                                                                                                                                                                                                                                                                                                                                                                                                                                                                                                                                                                                                                                                                                                                                                                                                                                                                                                                                                                                                                                                                                                                                                                                                                                                                                                                                                                                                                                                                                                                                                                                                                                                                                                                                                                                                                                                                                                                                                                                                                                                                                                                                                                                                                                                                                                                                                                                   |                                                                                                                                                                                                                                  |                                                                                                                                                                                                                                                                                                                                                                                                                                                                                                                                                                                                                                                                                                                                                                                                                                                                                                                                                                                                                                                                                                                                                                                                                                                                                                                                                                                                                                                                                                                                                                                                                                                                                                                                                                                                                                                                                                                                                                                                                                                                                                                                | \$10,055,140,874                                                                                                                                                                                                                                                                                                                                                                                                                                                                                                                                                                                                                                                                                                                                                                                                                                                                                                                                                                                                                                                                                                                                                                                                                                                                                                                                                                                                                                                                                                                                                                                                                                                                                                                                                                                                                                                                                                                                                                                                                                                                                                                                    |                                                                                                                                                                                                                                                                                                                                                                                                                                                                                                                                                                                                                                                                                                                                                                                                                                                                                                                                                                                                                                                                                           |
| Sermany<br>Indonesia                                                                                                                                                                           | \$7,839,133,673<br>\$7,757,817,479                                                                                                                                                                                                                                                                                                                                                                                                                                                                                                                                                                                                                                                                                                                                                                                                                                                                                                                                                                                                                                                                                                                                                                                                                                                                                                                                                                                                                                                                                                                                                                                                                                                                                                                                                                                                                                                                                                                                                                                                                                                                                                                                                                                                                                                                                                                                                                                                                                                                                                                                 |                                                                                                                                                                                                                                  |                                                                                                                                                                                                                                                                                                                                                                                                                                                                                                                                                                                                                                                                                                                                                                                                                                                                                                                                                                                                                                                                                                                                                                                                                                                                                                                                                                                                                                                                                                                                                                                                                                                                                                                                                                                                                                                                                                                                                                                                                                                                                                                                | \$4,401,704,678<br>\$3,877,033,604                                                                                                                                                                                                                                                                                                                                                                                                                                                                                                                                                                                                                                                                                                                                                                                                                                                                                                                                                                                                                                                                                                                                                                                                                                                                                                                                                                                                                                                                                                                                                                                                                                                                                                                                                                                                                                                                                                                                                                                                                                                                                                                  |                                                                                                                                                                                                                                                                                                                                                                                                                                                                                                                                                                                                                                                                                                                                                                                                                                                                                                                                                                                                                                                                                           |
| Malaysia                                                                                                                                                                                       | \$7,757,817,479<br>\$5,382,747,734                                                                                                                                                                                                                                                                                                                                                                                                                                                                                                                                                                                                                                                                                                                                                                                                                                                                                                                                                                                                                                                                                                                                                                                                                                                                                                                                                                                                                                                                                                                                                                                                                                                                                                                                                                                                                                                                                                                                                                                                                                                                                                                                                                                                                                                                                                                                                                                                                                                                                                                                 |                                                                                                                                                                                                                                  |                                                                                                                                                                                                                                                                                                                                                                                                                                                                                                                                                                                                                                                                                                                                                                                                                                                                                                                                                                                                                                                                                                                                                                                                                                                                                                                                                                                                                                                                                                                                                                                                                                                                                                                                                                                                                                                                                                                                                                                                                                                                                                                                | \$4,306,324,029                                                                                                                                                                                                                                                                                                                                                                                                                                                                                                                                                                                                                                                                                                                                                                                                                                                                                                                                                                                                                                                                                                                                                                                                                                                                                                                                                                                                                                                                                                                                                                                                                                                                                                                                                                                                                                                                                                                                                                                                                                                                                                                                     |                                                                                                                                                                                                                                                                                                                                                                                                                                                                                                                                                                                                                                                                                                                                                                                                                                                                                                                                                                                                                                                                                           |
| andidy518                                                                                                                                                                                      | \$3,302,747,734                                                                                                                                                                                                                                                                                                                                                                                                                                                                                                                                                                                                                                                                                                                                                                                                                                                                                                                                                                                                                                                                                                                                                                                                                                                                                                                                                                                                                                                                                                                                                                                                                                                                                                                                                                                                                                                                                                                                                                                                                                                                                                                                                                                                                                                                                                                                                                                                                                                                                                                                                    | \$1,070,423,703                                                                                                                                                                                                                  | 25.04                                                                                                                                                                                                                                                                                                                                                                                                                                                                                                                                                                                                                                                                                                                                                                                                                                                                                                                                                                                                                                                                                                                                                                                                                                                                                                                                                                                                                                                                                                                                                                                                                                                                                                                                                                                                                                                                                                                                                                                                                                                                                                                          | 04,300,324,025                                                                                                                                                                                                                                                                                                                                                                                                                                                                                                                                                                                                                                                                                                                                                                                                                                                                                                                                                                                                                                                                                                                                                                                                                                                                                                                                                                                                                                                                                                                                                                                                                                                                                                                                                                                                                                                                                                                                                                                                                                                                                                                                      |                                                                                                                                                                                                                                                                                                                                                                                                                                                                                                                                                                                                                                                                                                                                                                                                                                                                                                                                                                                                                                                                                           |
|                                                                                                                                                                                                | roduct Imports Requiring I                                                                                                                                                                                                                                                                                                                                                                                                                                                                                                                                                                                                                                                                                                                                                                                                                                                                                                                                                                                                                                                                                                                                                                                                                                                                                                                                                                                                                                                                                                                                                                                                                                                                                                                                                                                                                                                                                                                                                                                                                                                                                                                                                                                                                                                                                                                                                                                                                                                                                                                                         |                                                                                                                                                                                                                                  |                                                                                                                                                                                                                                                                                                                                                                                                                                                                                                                                                                                                                                                                                                                                                                                                                                                                                                                                                                                                                                                                                                                                                                                                                                                                                                                                                                                                                                                                                                                                                                                                                                                                                                                                                                                                                                                                                                                                                                                                                                                                                                                                |                                                                                                                                                                                                                                                                                                                                                                                                                                                                                                                                                                                                                                                                                                                                                                                                                                                                                                                                                                                                                                                                                                                                                                                                                                                                                                                                                                                                                                                                                                                                                                                                                                                                                                                                                                                                                                                                                                                                                                                                                                                                                                                                                     |                                                                                                                                                                                                                                                                                                                                                                                                                                                                                                                                                                                                                                                                                                                                                                                                                                                                                                                                                                                                                                                                                           |
|                                                                                                                                                                                                |                                                                                                                                                                                                                                                                                                                                                                                                                                                                                                                                                                                                                                                                                                                                                                                                                                                                                                                                                                                                                                                                                                                                                                                                                                                                                                                                                                                                                                                                                                                                                                                                                                                                                                                                                                                                                                                                                                                                                                                                                                                                                                                                                                                                                                                                                                                                                                                                                                                                                                                                                                    | Lacey Plant Declaration, I                                                                                                                                                                                                       | HIS ranked by value/Qua                                                                                                                                                                                                                                                                                                                                                                                                                                                                                                                                                                                                                                                                                                                                                                                                                                                                                                                                                                                                                                                                                                                                                                                                                                                                                                                                                                                                                                                                                                                                                                                                                                                                                                                                                                                                                                                                                                                                                                                                                                                                                                        | ntity                                                                                                                                                                                                                                                                                                                                                                                                                                                                                                                                                                                                                                                                                                                                                                                                                                                                                                                                                                                                                                                                                                                                                                                                                                                                                                                                                                                                                                                                                                                                                                                                                                                                                                                                                                                                                                                                                                                                                                                                                                                                                                                                               |                                                                                                                                                                                                                                                                                                                                                                                                                                                                                                                                                                                                                                                                                                                                                                                                                                                                                                                                                                                                                                                                                           |
| ITS Code                                                                                                                                                                                       | Description                                                                                                                                                                                                                                                                                                                                                                                                                                                                                                                                                                                                                                                                                                                                                                                                                                                                                                                                                                                                                                                                                                                                                                                                                                                                                                                                                                                                                                                                                                                                                                                                                                                                                                                                                                                                                                                                                                                                                                                                                                                                                                                                                                                                                                                                                                                                                                                                                                                                                                                                                        |                                                                                                                                                                                                                                  |                                                                                                                                                                                                                                                                                                                                                                                                                                                                                                                                                                                                                                                                                                                                                                                                                                                                                                                                                                                                                                                                                                                                                                                                                                                                                                                                                                                                                                                                                                                                                                                                                                                                                                                                                                                                                                                                                                                                                                                                                                                                                                                                |                                                                                                                                                                                                                                                                                                                                                                                                                                                                                                                                                                                                                                                                                                                                                                                                                                                                                                                                                                                                                                                                                                                                                                                                                                                                                                                                                                                                                                                                                                                                                                                                                                                                                                                                                                                                                                                                                                                                                                                                                                                                                                                                                     | Value/Quantity                                                                                                                                                                                                                                                                                                                                                                                                                                                                                                                                                                                                                                                                                                                                                                                                                                                                                                                                                                                                                                                                            |
|                                                                                                                                                                                                |                                                                                                                                                                                                                                                                                                                                                                                                                                                                                                                                                                                                                                                                                                                                                                                                                                                                                                                                                                                                                                                                                                                                                                                                                                                                                                                                                                                                                                                                                                                                                                                                                                                                                                                                                                                                                                                                                                                                                                                                                                                                                                                                                                                                                                                                                                                                                                                                                                                                                                                                                                    |                                                                                                                                                                                                                                  | WISE, SUICED/PEELED, THICKNES                                                                                                                                                                                                                                                                                                                                                                                                                                                                                                                                                                                                                                                                                                                                                                                                                                                                                                                                                                                                                                                                                                                                                                                                                                                                                                                                                                                                                                                                                                                                                                                                                                                                                                                                                                                                                                                                                                                                                                                                                                                                                                  |                                                                                                                                                                                                                                                                                                                                                                                                                                                                                                                                                                                                                                                                                                                                                                                                                                                                                                                                                                                                                                                                                                                                                                                                                                                                                                                                                                                                                                                                                                                                                                                                                                                                                                                                                                                                                                                                                                                                                                                                                                                                                                                                                     |                                                                                                                                                                                                                                                                                                                                                                                                                                                                                                                                                                                                                                                                                                                                                                                                                                                                                                                                                                                                                                                                                           |
| 407190500                                                                                                                                                                                      |                                                                                                                                                                                                                                                                                                                                                                                                                                                                                                                                                                                                                                                                                                                                                                                                                                                                                                                                                                                                                                                                                                                                                                                                                                                                                                                                                                                                                                                                                                                                                                                                                                                                                                                                                                                                                                                                                                                                                                                                                                                                                                                                                                                                                                                                                                                                                                                                                                                                                                                                                                    |                                                                                                                                                                                                                                  | WISE, SUICED/PEELED, THICKNES                                                                                                                                                                                                                                                                                                                                                                                                                                                                                                                                                                                                                                                                                                                                                                                                                                                                                                                                                                                                                                                                                                                                                                                                                                                                                                                                                                                                                                                                                                                                                                                                                                                                                                                                                                                                                                                                                                                                                                                                                                                                                                  |                                                                                                                                                                                                                                                                                                                                                                                                                                                                                                                                                                                                                                                                                                                                                                                                                                                                                                                                                                                                                                                                                                                                                                                                                                                                                                                                                                                                                                                                                                                                                                                                                                                                                                                                                                                                                                                                                                                                                                                                                                                                                                                                                     |                                                                                                                                                                                                                                                                                                                                                                                                                                                                                                                                                                                                                                                                                                                                                                                                                                                                                                                                                                                                                                                                                           |
| 410120010                                                                                                                                                                                      |                                                                                                                                                                                                                                                                                                                                                                                                                                                                                                                                                                                                                                                                                                                                                                                                                                                                                                                                                                                                                                                                                                                                                                                                                                                                                                                                                                                                                                                                                                                                                                                                                                                                                                                                                                                                                                                                                                                                                                                                                                                                                                                                                                                                                                                                                                                                                                                                                                                                                                                                                                    |                                                                                                                                                                                                                                  | ED OR NOT FURTHR WORKED TH                                                                                                                                                                                                                                                                                                                                                                                                                                                                                                                                                                                                                                                                                                                                                                                                                                                                                                                                                                                                                                                                                                                                                                                                                                                                                                                                                                                                                                                                                                                                                                                                                                                                                                                                                                                                                                                                                                                                                                                                                                                                                                     |                                                                                                                                                                                                                                                                                                                                                                                                                                                                                                                                                                                                                                                                                                                                                                                                                                                                                                                                                                                                                                                                                                                                                                                                                                                                                                                                                                                                                                                                                                                                                                                                                                                                                                                                                                                                                                                                                                                                                                                                                                                                                                                                                     | \$3,171,914,518                                                                                                                                                                                                                                                                                                                                                                                                                                                                                                                                                                                                                                                                                                                                                                                                                                                                                                                                                                                                                                                                           |
| 407120020                                                                                                                                                                                      | SPRUCE, SAWN OR CHIPPED LEF                                                                                                                                                                                                                                                                                                                                                                                                                                                                                                                                                                                                                                                                                                                                                                                                                                                                                                                                                                                                                                                                                                                                                                                                                                                                                                                                                                                                                                                                                                                                                                                                                                                                                                                                                                                                                                                                                                                                                                                                                                                                                                                                                                                                                                                                                                                                                                                                                                                                                                                                        | NGTHWISE, SLICED OR PEELED, C                                                                                                                                                                                                    | F A TH CKNESS OVER 6 MM (0.23                                                                                                                                                                                                                                                                                                                                                                                                                                                                                                                                                                                                                                                                                                                                                                                                                                                                                                                                                                                                                                                                                                                                                                                                                                                                                                                                                                                                                                                                                                                                                                                                                                                                                                                                                                                                                                                                                                                                                                                                                                                                                                  | 5 IN), NOT TREATED, NESOI                                                                                                                                                                                                                                                                                                                                                                                                                                                                                                                                                                                                                                                                                                                                                                                                                                                                                                                                                                                                                                                                                                                                                                                                                                                                                                                                                                                                                                                                                                                                                                                                                                                                                                                                                                                                                                                                                                                                                                                                                                                                                                                           | \$3,124,703,216                                                                                                                                                                                                                                                                                                                                                                                                                                                                                                                                                                                                                                                                                                                                                                                                                                                                                                                                                                                                                                                                           |
| 302000040                                                                                                                                                                                      | PISTOLS, SEMIAUTOMATIC, OTH                                                                                                                                                                                                                                                                                                                                                                                                                                                                                                                                                                                                                                                                                                                                                                                                                                                                                                                                                                                                                                                                                                                                                                                                                                                                                                                                                                                                                                                                                                                                                                                                                                                                                                                                                                                                                                                                                                                                                                                                                                                                                                                                                                                                                                                                                                                                                                                                                                                                                                                                        | ER THAN THOSE OF HEADING 93                                                                                                                                                                                                      | 03 OR 9304                                                                                                                                                                                                                                                                                                                                                                                                                                                                                                                                                                                                                                                                                                                                                                                                                                                                                                                                                                                                                                                                                                                                                                                                                                                                                                                                                                                                                                                                                                                                                                                                                                                                                                                                                                                                                                                                                                                                                                                                                                                                                                                     |                                                                                                                                                                                                                                                                                                                                                                                                                                                                                                                                                                                                                                                                                                                                                                                                                                                                                                                                                                                                                                                                                                                                                                                                                                                                                                                                                                                                                                                                                                                                                                                                                                                                                                                                                                                                                                                                                                                                                                                                                                                                                                                                                     | \$2,867,273,265                                                                                                                                                                                                                                                                                                                                                                                                                                                                                                                                                                                                                                                                                                                                                                                                                                                                                                                                                                                                                                                                           |
| 410120020                                                                                                                                                                                      | ORIENTED STRAND BOARD & W                                                                                                                                                                                                                                                                                                                                                                                                                                                                                                                                                                                                                                                                                                                                                                                                                                                                                                                                                                                                                                                                                                                                                                                                                                                                                                                                                                                                                                                                                                                                                                                                                                                                                                                                                                                                                                                                                                                                                                                                                                                                                                                                                                                                                                                                                                                                                                                                                                                                                                                                          | AFERBOARD, OF WOOD: NESO                                                                                                                                                                                                         |                                                                                                                                                                                                                                                                                                                                                                                                                                                                                                                                                                                                                                                                                                                                                                                                                                                                                                                                                                                                                                                                                                                                                                                                                                                                                                                                                                                                                                                                                                                                                                                                                                                                                                                                                                                                                                                                                                                                                                                                                                                                                                                                |                                                                                                                                                                                                                                                                                                                                                                                                                                                                                                                                                                                                                                                                                                                                                                                                                                                                                                                                                                                                                                                                                                                                                                                                                                                                                                                                                                                                                                                                                                                                                                                                                                                                                                                                                                                                                                                                                                                                                                                                                                                                                                                                                     | \$2,620,779,510                                                                                                                                                                                                                                                                                                                                                                                                                                                                                                                                                                                                                                                                                                                                                                                                                                                                                                                                                                                                                                                                           |
| 703900000                                                                                                                                                                                      | ORIGINAL SCULPTURE AND STA                                                                                                                                                                                                                                                                                                                                                                                                                                                                                                                                                                                                                                                                                                                                                                                                                                                                                                                                                                                                                                                                                                                                                                                                                                                                                                                                                                                                                                                                                                                                                                                                                                                                                                                                                                                                                                                                                                                                                                                                                                                                                                                                                                                                                                                                                                                                                                                                                                                                                                                                         | TUARY, IN ANY MATERIAL, NOT C                                                                                                                                                                                                    | FAN AGE EXCEEDING 100 YEARS                                                                                                                                                                                                                                                                                                                                                                                                                                                                                                                                                                                                                                                                                                                                                                                                                                                                                                                                                                                                                                                                                                                                                                                                                                                                                                                                                                                                                                                                                                                                                                                                                                                                                                                                                                                                                                                                                                                                                                                                                                                                                                    |                                                                                                                                                                                                                                                                                                                                                                                                                                                                                                                                                                                                                                                                                                                                                                                                                                                                                                                                                                                                                                                                                                                                                                                                                                                                                                                                                                                                                                                                                                                                                                                                                                                                                                                                                                                                                                                                                                                                                                                                                                                                                                                                                     | \$2,356,947,751                                                                                                                                                                                                                                                                                                                                                                                                                                                                                                                                                                                                                                                                                                                                                                                                                                                                                                                                                                                                                                                                           |
| 403608081                                                                                                                                                                                      |                                                                                                                                                                                                                                                                                                                                                                                                                                                                                                                                                                                                                                                                                                                                                                                                                                                                                                                                                                                                                                                                                                                                                                                                                                                                                                                                                                                                                                                                                                                                                                                                                                                                                                                                                                                                                                                                                                                                                                                                                                                                                                                                                                                                                                                                                                                                                                                                                                                                                                                                                                    | IRED, WITH WOODEN FRAMES, N                                                                                                                                                                                                      | IESOI                                                                                                                                                                                                                                                                                                                                                                                                                                                                                                                                                                                                                                                                                                                                                                                                                                                                                                                                                                                                                                                                                                                                                                                                                                                                                                                                                                                                                                                                                                                                                                                                                                                                                                                                                                                                                                                                                                                                                                                                                                                                                                                          | Quantity                                                                                                                                                                                                                                                                                                                                                                                                                                                                                                                                                                                                                                                                                                                                                                                                                                                                                                                                                                                                                                                                                                                                                                                                                                                                                                                                                                                                                                                                                                                                                                                                                                                                                                                                                                                                                                                                                                                                                                                                                                                                                                                                            | Value/Quantity<br>\$18,965,652,741<br>\$11,789,613,473<br>\$8,093,993,850                                                                                                                                                                                                                                                                                                                                                                                                                                                                                                                                                                                                                                                                                                                                                                                                                                                                                                                                                                                                                 |
| HTS Code<br>9403608081<br>9401616011<br>9401614011<br>9403509080<br>9403409060                                                                                                                 | WOODEN FURNITURE, NESOI<br>HOUSEHOLD SEATS, UPHOLSTI<br>CHAIRS, HOUSEHOLD, UPHOLS<br>WOODEN FURNITURE OF A KIN<br>WOODEN KITCHEN CARINETS D                                                                                                                                                                                                                                                                                                                                                                                                                                                                                                                                                                                                                                                                                                                                                                                                                                                                                                                                                                                                                                                                                                                                                                                                                                                                                                                                                                                                                                                                                                                                                                                                                                                                                                                                                                                                                                                                                                                                                                                                                                                                                                                                                                                                                                                                                                                                                                                                                        | TERED, WITH WOODEN FRAMES,<br>DIJSED IN THE BEDROOM, WESC<br>RESIGNED FOR PERMANENT INST                                                                                                                                         | ESOI<br>NESOI<br>ALLATION                                                                                                                                                                                                                                                                                                                                                                                                                                                                                                                                                                                                                                                                                                                                                                                                                                                                                                                                                                                                                                                                                                                                                                                                                                                                                                                                                                                                                                                                                                                                                                                                                                                                                                                                                                                                                                                                                                                                                                                                                                                                                                      |                                                                                                                                                                                                                                                                                                                                                                                                                                                                                                                                                                                                                                                                                                                                                                                                                                                                                                                                                                                                                                                                                                                                                                                                                                                                                                                                                                                                                                                                                                                                                                                                                                                                                                                                                                                                                                                                                                                                                                                                                                                                                                                                                     | \$18,965,652,741<br>\$11,789,613,473<br>\$8,093,993,850<br>\$7,472,479,151<br>\$6,425,858,962                                                                                                                                                                                                                                                                                                                                                                                                                                                                                                                                                                                                                                                                                                                                                                                                                                                                                                                                                                                             |
| 9403608081<br>9401616011<br>9401614011<br>9403509080<br>9403409060<br>4703210040                                                                                                               | WOODEN FURNITURE, NESO<br>HOUSEHOLD SEATS, UPHOLST<br>CHAIRS, HOUSEHOLD, UPHOLS<br>WOODEN FURNITURE OF A KIN<br>WOODEN KITCHEN CARINETS O<br>CHEMICAL WOODPULP, SULFAL                                                                                                                                                                                                                                                                                                                                                                                                                                                                                                                                                                                                                                                                                                                                                                                                                                                                                                                                                                                                                                                                                                                                                                                                                                                                                                                                                                                                                                                                                                                                                                                                                                                                                                                                                                                                                                                                                                                                                                                                                                                                                                                                                                                                                                                                                                                                                                                             | TERED, WITH WOODEN FRAMES,<br>DIUSED IN THE BEDROOM, WESC<br>RESIGNED FOR PERMANENT INST<br>TEOR SCIDA, OTHER THAN DISSO                                                                                                         | ESOL<br>NESOL<br>ALLATION<br>VING GRADE, CONTERIOUS, REE                                                                                                                                                                                                                                                                                                                                                                                                                                                                                                                                                                                                                                                                                                                                                                                                                                                                                                                                                                                                                                                                                                                                                                                                                                                                                                                                                                                                                                                                                                                                                                                                                                                                                                                                                                                                                                                                                                                                                                                                                                                                       | -<br>ACHED                                                                                                                                                                                                                                                                                                                                                                                                                                                                                                                                                                                                                                                                                                                                                                                                                                                                                                                                                                                                                                                                                                                                                                                                                                                                                                                                                                                                                                                                                                                                                                                                                                                                                                                                                                                                                                                                                                                                                                                                                                                                                                                                          | \$18,965,652,741<br>\$11,789,613,473<br>\$8,093,993,850<br>\$7,472,479,151<br>\$6,475,858,967<br>\$5,390,707,347                                                                                                                                                                                                                                                                                                                                                                                                                                                                                                                                                                                                                                                                                                                                                                                                                                                                                                                                                                          |
| 9403608081<br>9401616011<br>9401614011<br>9403509080<br>9403509080<br>9403409060<br>4703210040<br>4703290040                                                                                   | WOODEN FURNITURE, NESO<br>HOUSEHOLD SEATS, UPHOLST<br>CHAIRS, HOUSEHOLD, UPHOLS<br>WOODEN FURNITURE OF A KIN<br>WOODEN KITCHEN CARINETS O<br>CHEMICAL WOODPULP, SULFAT<br>CHEMICAL WOODPULP, SULFAT                                                                                                                                                                                                                                                                                                                                                                                                                                                                                                                                                                                                                                                                                                                                                                                                                                                                                                                                                                                                                                                                                                                                                                                                                                                                                                                                                                                                                                                                                                                                                                                                                                                                                                                                                                                                                                                                                                                                                                                                                                                                                                                                                                                                                                                                                                                                                                | TERED, WITH WOODEN FRAMES,<br>DIUSED IN THE BEDROOM, WESC<br>RESIGNED FOR PERMANENT INST<br>TEOR SCIDA, OTHER THAN DISSO                                                                                                         | ESOI<br>NESOI<br>HILATION                                                                                                                                                                                                                                                                                                                                                                                                                                                                                                                                                                                                                                                                                                                                                                                                                                                                                                                                                                                                                                                                                                                                                                                                                                                                                                                                                                                                                                                                                                                                                                                                                                                                                                                                                                                                                                                                                                                                                                                                                                                                                                      | -<br>ACHED                                                                                                                                                                                                                                                                                                                                                                                                                                                                                                                                                                                                                                                                                                                                                                                                                                                                                                                                                                                                                                                                                                                                                                                                                                                                                                                                                                                                                                                                                                                                                                                                                                                                                                                                                                                                                                                                                                                                                                                                                                                                                                                                          | \$18,965,662,741<br>\$11,709,613,473<br>\$8,093,993,850<br>\$7,472,479,151<br>\$6,425,858,962<br>\$5,390,207,347<br>\$4,823,523,837                                                                                                                                                                                                                                                                                                                                                                                                                                                                                                                                                                                                                                                                                                                                                                                                                                                                                                                                                       |
| 9403608081<br>9401616011<br>9401614011<br>9403509080<br>9403509080<br>9403409060<br>4703210040<br>4703290040                                                                                   | WOODEN FURNITURE, NESO<br>HOUSEHOLD SEATS, UPHOLST<br>CHAIRS, HOUSEHOLD, UPHOLS<br>WOODEN FURNITURE OF A KIN<br>WOODEN KITCHEN CARINETS O<br>CHEMICAL WOODPULP, SULFAL                                                                                                                                                                                                                                                                                                                                                                                                                                                                                                                                                                                                                                                                                                                                                                                                                                                                                                                                                                                                                                                                                                                                                                                                                                                                                                                                                                                                                                                                                                                                                                                                                                                                                                                                                                                                                                                                                                                                                                                                                                                                                                                                                                                                                                                                                                                                                                                             | TERED, WITH WOODEN FRAMES,<br>DIUSED IN THE BEDROOM, WESC<br>RESIGNED FOR PERMANENT INST<br>TEOR SCIDA, OTHER THAN DISSO                                                                                                         | ESOL<br>NESOL<br>ALLATION<br>VING GRADE, CONTERIOUS, REE                                                                                                                                                                                                                                                                                                                                                                                                                                                                                                                                                                                                                                                                                                                                                                                                                                                                                                                                                                                                                                                                                                                                                                                                                                                                                                                                                                                                                                                                                                                                                                                                                                                                                                                                                                                                                                                                                                                                                                                                                                                                       | -<br>ACHED                                                                                                                                                                                                                                                                                                                                                                                                                                                                                                                                                                                                                                                                                                                                                                                                                                                                                                                                                                                                                                                                                                                                                                                                                                                                                                                                                                                                                                                                                                                                                                                                                                                                                                                                                                                                                                                                                                                                                                                                                                                                                                                                          | \$18,965,652,741<br>\$11,789,613,473<br>\$8,093,993,850<br>\$7,472,479,151<br>\$6,475,858,967<br>\$5,390,707,347                                                                                                                                                                                                                                                                                                                                                                                                                                                                                                                                                                                                                                                                                                                                                                                                                                                                                                                                                                          |
| 9403608081<br>9401616011<br>9401614011<br>9403509080<br>9403509080<br>4703210040<br>4703290040<br>9403509045                                                                                   | WOODEN FURNITURE, NESOL<br>HOUSEHOLD SEATS, UNHOLS<br>WOODEN LINGHOLD, UNHOLS<br>WOODEN KITCHIN CARINE'SS<br>CHEMICAL WOODPULP, SULFAT<br>CHEMICAL WOODPULP, SULFAT<br>WOODEN BEDS, NESOL                                                                                                                                                                                                                                                                                                                                                                                                                                                                                                                                                                                                                                                                                                                                                                                                                                                                                                                                                                                                                                                                                                                                                                                                                                                                                                                                                                                                                                                                                                                                                                                                                                                                                                                                                                                                                                                                                                                                                                                                                                                                                                                                                                                                                                                                                                                                                                          | TERED, WITH WOODEN, FRAMES,<br>DUSED IN THE REDROOM, NESC<br>IFSIGNED FOR PERMANENT INST<br>IF OR SODA, OTHER THAN DISSO<br>TE OR SODA, OTHER THAN DISSO                                                                         | ESON<br>NESON<br>AUATRON<br>VIVIN RRACE, CONTRIBUTE, INF<br>JUNING GRADE, NONCONTREROUS                                                                                                                                                                                                                                                                                                                                                                                                                                                                                                                                                                                                                                                                                                                                                                                                                                                                                                                                                                                                                                                                                                                                                                                                                                                                                                                                                                                                                                                                                                                                                                                                                                                                                                                                                                                                                                                                                                                                                                                                                                        | KCHPD<br>BLCACIED                                                                                                                                                                                                                                                                                                                                                                                                                                                                                                                                                                                                                                                                                                                                                                                                                                                                                                                                                                                                                                                                                                                                                                                                                                                                                                                                                                                                                                                                                                                                                                                                                                                                                                                                                                                                                                                                                                                                                                                                                                                                                                                                   | \$18,965,652,741<br>\$11,769,613,473<br>\$8,093,993,850<br>\$7,472,479,151<br>\$6,425,858,967<br>\$5,390,207,847<br>\$4,823,523,837<br>\$4,372,080,174                                                                                                                                                                                                                                                                                                                                                                                                                                                                                                                                                                                                                                                                                                                                                                                                                                                                                                                                    |
| 9403608081<br>9401616011<br>9401614011<br>9403509080<br>9403509080<br>4703210040<br>4703290040<br>9403509045                                                                                   | WOODEN FURNITURE, NESO<br>HOUSEHOLD SEATS, UPHOLST<br>CHAIRS, HOUSEHOLD, UPHOLS<br>WOODEN FURNITURE OF A KIN<br>WOODEN KITCHEN CARINETS O<br>CHEMICAL WOODPULP, SULFAT<br>CHEMICAL WOODPULP, SULFAT                                                                                                                                                                                                                                                                                                                                                                                                                                                                                                                                                                                                                                                                                                                                                                                                                                                                                                                                                                                                                                                                                                                                                                                                                                                                                                                                                                                                                                                                                                                                                                                                                                                                                                                                                                                                                                                                                                                                                                                                                                                                                                                                                                                                                                                                                                                                                                | TERED, WITH WOODEN, FRAMES,<br>DUSED IN THE REDROOM, NESC<br>IFSIGNED FOR PERMANENT INST<br>IF OR SODA, OTHER THAN DISSO<br>TE OR SODA, OTHER THAN DISSO                                                                         | ESON<br>NESON<br>AUATRON<br>VIVIN RRACE, CONTRIBUTE, INF<br>JUNING GRADE, NONCONTREROUS                                                                                                                                                                                                                                                                                                                                                                                                                                                                                                                                                                                                                                                                                                                                                                                                                                                                                                                                                                                                                                                                                                                                                                                                                                                                                                                                                                                                                                                                                                                                                                                                                                                                                                                                                                                                                                                                                                                                                                                                                                        | -<br>ACHED                                                                                                                                                                                                                                                                                                                                                                                                                                                                                                                                                                                                                                                                                                                                                                                                                                                                                                                                                                                                                                                                                                                                                                                                                                                                                                                                                                                                                                                                                                                                                                                                                                                                                                                                                                                                                                                                                                                                                                                                                                                                                                                                          | \$18,965,652,741<br>\$11,709,613,473<br>\$8,093,993,850<br>\$7,472,479,151<br>\$6,475,858,967<br>\$5,390,207,347<br>\$4,023,523,637<br>\$4,372,080,174                                                                                                                                                                                                                                                                                                                                                                                                                                                                                                                                                                                                                                                                                                                                                                                                                                                                                                                                    |
| 9403608081<br>9401616011<br>9401614011<br>9403509080<br>9403409060<br>4703210040<br>4703290040<br>9403509045<br>Percent of in                                                                  | WOODEN FURNITURE, NESOL<br>HOUSEHOLD SEATS, UNHOLS<br>WOODEN LINGHOLD, UNHOLS<br>WOODEN KITCHIN CARINE'SS<br>CHEMICAL WOODPULP, SULFAT<br>CHEMICAL WOODPULP, SULFAT<br>WOODEN BEDS, NESOL                                                                                                                                                                                                                                                                                                                                                                                                                                                                                                                                                                                                                                                                                                                                                                                                                                                                                                                                                                                                                                                                                                                                                                                                                                                                                                                                                                                                                                                                                                                                                                                                                                                                                                                                                                                                                                                                                                                                                                                                                                                                                                                                                                                                                                                                                                                                                                          | TERED, WITH WOODEN, FRAMES,<br>DUSED IN THE REDROOM, NESC<br>IFSIGNED FOR PERMANENT INST<br>IF OR SODA, OTHER THAN DISSO<br>TE OR SODA, OTHER THAN DISSO                                                                         | ISSO<br>NESO<br>ALANDY<br>VIE BRACK, LOWITHOUR, RE<br>VIER BRACK, LOWITHOUR, RE<br>VIER BRACK, KONCONFERRUS<br>VIER BRACK, NONCONFERRUS                                                                                                                                                                                                                                                                                                                                                                                                                                                                                                                                                                                                                                                                                                                                                                                                                                                                                                                                                                                                                                                                                                                                                                                                                                                                                                                                                                                                                                                                                                                                                                                                                                                                                                                                                                                                                                                                                                                                                                                        | асино<br>augacieo<br>• Sa Plant Dec. Not Requ                                                                                                                                                                                                                                                                                                                                                                                                                                                                                                                                                                                                                                                                                                                                                                                                                                                                                                                                                                                                                                                                                                                                                                                                                                                                                                                                                                                                                                                                                                                                                                                                                                                                                                                                                                                                                                                                                                                                                                                                                                                                                                       | \$18,965,652,741<br>\$11,799,613,473<br>\$8,003,093,850<br>\$7,472,479,151<br>\$6,475,888,967<br>\$5,390,707,347<br>\$4,023,523,637<br>\$4,372,080,174                                                                                                                                                                                                                                                                                                                                                                                                                                                                                                                                                                                                                                                                                                                                                                                                                                                                                                                                    |
| 9403608081<br>9401616011<br>9401614011<br>9403509080<br>9403509080<br>9403509080<br>9403509040<br>9403509045<br>Percent of in<br>Ce                                                            | чосовел ранитилае, назон<br>носибенско белят, инност<br>смалае, ноизенско, циност<br>чистовел и илипише для а ки<br>чистовел и илипише для а ки<br>чистовел и исполице, задат,<br>чистовел, нособели, радат,<br>чистовель совета в различите и<br>чистовель и совета в совета в на чистовели и<br>чистовель и совета в совета в совета в чистовели и<br>чистовели совета в совета в совета в совета в чистовели и<br>чистовели совета в совета в чистовели совета в чистовели и<br>чистовели совета в чистовели совета в чистовета в чистовели с                                                                                                                                                                                                                                                                                                                                | TERED, WITH WOODER, FRAMES,<br>DIUSED IN THE REDRICOM, VESO<br>ENGINE D CRI PERDANENT INST<br>IN OR SODA, OTHER THAN DISSO<br>THE OR SODA, OTHER THAN DISSO<br>Iant Declaration by coun                                          | ISSO<br>NESO<br>ALANDY<br>VIE BRACK, LOWITHOUR, RE<br>VIER BRACK, LOWITHOUR, RE<br>VIER BRACK, KONCONFERRUS<br>VIER BRACK, NONCONFERRUS                                                                                                                                                                                                                                                                                                                                                                                                                                                                                                                                                                                                                                                                                                                                                                                                                                                                                                                                                                                                                                                                                                                                                                                                                                                                                                                                                                                                                                                                                                                                                                                                                                                                                                                                                                                                                                                                                                                                                                                        | ached<br>BLEAGIED<br>Stant Dec: Not Requ<br>Se Plant Dec: Required                                                                                                                                                                                                                                                                                                                                                                                                                                                                                                                                                                                                                                                                                                                                                                                                                                                                                                                                                                                                                                                                                                                                                                                                                                                                                                                                                                                                                                                                                                                                                                                                                                                                                                                                                                                                                                                                                                                                                                                                                                                                                  | \$18,965,652,741<br>\$11,795,613,473<br>\$8,093,993,850<br>\$7,472,479,151<br>\$6,475,888,967<br>\$5,390,707,347<br>\$4,023,523,637<br>\$4,372,090,174                                                                                                                                                                                                                                                                                                                                                                                                                                                                                                                                                                                                                                                                                                                                                                                                                                                                                                                                    |
| 9403608081<br>9401616011<br>9401614011<br>9403509080<br>9403409060<br>4703210040<br>4703290040<br>9403509045<br>Percent of in                                                                  | чосовел ранитилае, назон<br>носибенско белят, инност<br>смалае, ноизенско, циност<br>чистовел и илипише для а ки<br>чистовел и илипише для а ки<br>чистовел и исполице, задат,<br>чистовел, нособели, радат,<br>чистовель совета в различите и<br>чистовель и совета в совета в на чистовели и<br>чистовель и совета в совета в совета в чистовели и<br>чистовели совета в совета в совета в совета в чистовели и<br>чистовели совета в совета в чистовели совета в чистовели и<br>чистовели совета в чистовели совета в чистовета в чистовели с                                                                                                                                                                                                                                                                                                                                | THERD, WITH WOODSH FRAMES,<br>DUSED IN THE REPORTING<br>HISTORED FOR PHENALISHT INST<br>THE STORE OF THE HISTORY DISC<br>TO RESCOL, OTHER THERE DISC<br>TO RESCOL, OTHER THERE DISC<br>THE DECLARATION BY COUNT<br>VIETNAM BY AN | ISSO<br>NESO<br>ALANDY<br>VIE BRACK, LOWITHOUR, RE<br>VIER BRACK, LOWITHOUR, RE<br>VIER BRACK, KONCONFERRUS<br>VIER BRACK, NONCONFERRUS                                                                                                                                                                                                                                                                                                                                                                                                                                                                                                                                                                                                                                                                                                                                                                                                                                                                                                                                                                                                                                                                                                                                                                                                                                                                                                                                                                                                                                                                                                                                                                                                                                                                                                                                                                                                                                                                                                                                                                                        | ached<br>BLEAGIED<br>Stant Dec: Not Requ<br>Se Plant Dec: Required                                                                                                                                                                                                                                                                                                                                                                                                                                                                                                                                                                                                                                                                                                                                                                                                                                                                                                                                                                                                                                                                                                                                                                                                                                                                                                                                                                                                                                                                                                                                                                                                                                                                                                                                                                                                                                                                                                                                                                                                                                                                                  | \$18,965,652,741<br>\$11,795,613,473<br>\$8,093,993,850<br>\$7,472,479,151<br>\$6,475,888,967<br>\$5,390,707,347<br>\$4,023,523,637<br>\$4,372,090,174                                                                                                                                                                                                                                                                                                                                                                                                                                                                                                                                                                                                                                                                                                                                                                                                                                                                                                                                    |
| 9403608081<br>9401616011<br>9401614011<br>9401614011<br>9403509080<br>940340960<br>470329040<br>9403509045<br>Percent of in                                                                    | чосовел ранитилае, назон<br>носибенско белят, инност<br>смалае, ноизенско, циност<br>чистовел и илипише для а ки<br>чистовел и илипише для а ки<br>чистовел и исполице, задат,<br>чистовел, нособели, радат,<br>чистовель совета в различите и<br>чистовель и совета в совета в на чистовели и<br>чистовель и совета в совета в совета в чистовели и<br>чистовели совета в совета в совета в совета в чистовели и<br>чистовели совета в совета в чистовели совета в чистовели и<br>чистовели совета в чистовели совета в чистовета в чистовели с                                                                                                                                                                                                                                                                                                                                | TERED, WITH WOODER, FRAMES,<br>DIUSED IN THE REDRICOM, VESO<br>ENGINE D CRI PERDANENT INST<br>IN OR SODA, OTHER THAN DISSO<br>THE OR SODA, OTHER THAN DISSO<br>Iant Declaration by coun                                          | ISSO<br>NESO<br>ALANDY<br>VIE BRACK, LOWITHOUR, RE<br>VIER BRACK, LOWITHOUR, RE<br>VIER BRACK, KONCONFERRUS<br>VIER BRACK, NONCONFERRUS                                                                                                                                                                                                                                                                                                                                                                                                                                                                                                                                                                                                                                                                                                                                                                                                                                                                                                                                                                                                                                                                                                                                                                                                                                                                                                                                                                                                                                                                                                                                                                                                                                                                                                                                                                                                                                                                                                                                                                                        | ached<br>BLEAGIED<br>Stant Dec: Not Requ<br>Se Plant Dec: Required                                                                                                                                                                                                                                                                                                                                                                                                                                                                                                                                                                                                                                                                                                                                                                                                                                                                                                                                                                                                                                                                                                                                                                                                                                                                                                                                                                                                                                                                                                                                                                                                                                                                                                                                                                                                                                                                                                                                                                                                                                                                                  | \$18,965,652,741<br>\$11,795,613,473<br>\$8,093,993,850<br>\$7,472,479,151<br>\$6,475,888,967<br>\$5,390,707,347<br>\$4,023,523,637<br>\$4,372,090,174                                                                                                                                                                                                                                                                                                                                                                                                                                                                                                                                                                                                                                                                                                                                                                                                                                                                                                                                    |
| A403608081           A401616011           A401616011           A401614011           A403509080           A403509080           A403509080           Percent of in           Color           D0% | чосовел ранитилае, назон<br>носибенско белят, инност<br>смалае, ноизенско, циност<br>чистовел и илипише для а ки<br>чистовел и илипише для а ки<br>чистовел и исполице, задат,<br>чистовел, нособели, радат,<br>чистовель совета в различите и<br>чистовель и совета в совета в на чистовели и<br>чистовель и совета в совета в совета в чистовели и<br>чистовели совета в совета в совета в совета в чистовели и<br>чистовели совета в совета в чистовели совета в чистовели и<br>чистовели совета в чистовели совета в чистовета в чистовели с                                                                                                                                                                                                                                                                                                                                | THERD, WITH WOODSH FRAMES,<br>DUSED IN THE REPORTING<br>HISTORED FOR PHENALISHT INST<br>THE STORE OF THE HISTORY DISC<br>TO RESCOL, OTHER THERE DISC<br>TO RESCOL, OTHER THERE DISC<br>THE DECLARATION BY COUNT<br>VIETNAM BY AN | ESO1 NESO1 IIIATO14 VUMI RIBLOL CONTRIBUT, REP VUMI RIBLOL CONTRI RIPALI CONTRIBUT, REPORT, REPORT, REPORT, REPORT, REPORT, REPOR | ached<br>BLEAGIED<br>Stant Dec: Not Requ<br>Se Plant Dec: Required                                                                                                                                                                                                                                                                                                                                                                                                                                                                                                                                                                                                                                                                                                                                                                                                                                                                                                                                                                                                                                                                                                                                                                                                                                                                                                                                                                                                                                                                                                                                                                                                                                                                                                                                                                                                                                                                                                                                                                                                                                                                                  | \$18,965,662,741<br>\$11,796,631,473<br>\$8,003,974,473,153<br>\$8,003,974,7473,151<br>\$8,470,2473,151<br>\$8,470,207,547<br>\$4,023,223,877<br>\$4,037,2000,174<br>ired<br>isa Mabysia                                                                                                                                                                                                                                                                                                                                                                                                                                                                                                                                                                                                                                                                                                                                                                                                                                                                                                  |
| A403608081<br>4401616011<br>4401616011<br>4401616011<br>44036080<br>44035409060<br>4703210040<br>4403509045<br>Ca<br>00%                                                                       | WOODEN FURNITURE, INSON<br>HOUSEHICLD SERTS, UNHIGHST<br>OCHAIRS, HOUSEHICLD, UNHIGHST<br>WOODEN HITCHING AND AND<br>UNDERNE HITCHING AND AND<br>UNDERNE HITCHING AND AND<br>UNDERNE HITCHING AND AND<br>WOODEN HITCHING AND AND<br>HITCHING AND AND AND AND<br>WOODEN HITCHING AND                                                                                                                                                                                                                                                                                                                                                                                                                                                                                                                                                                                                                                                                                                                                                     | THERD, WITH WOODSH FRAMES,<br>DUSED IN THE REPORTING<br>HISTORED FOR PHENALISHT INST<br>THE STORE OF THE HISTORY DISC<br>TO RESCOL, OTHER THERE DISC<br>TO RESCOL, OTHER THERE DISC<br>THE DECLARATION BY COUNT<br>VIETNAM BY AN | ESON                                                                                                                                                                                                                                                                                                                                                                                                                                                                                                                                                                                                                                                                                                                                                                                                                                                                                                                                                                                                                                                                                                                                                                                                                                                                                                                                                                                                                                                                                                                                                                                                                                                                                                                                                                                                                                                                                                                                                                                                                                                                                                                           | schen<br>BLCACIED<br>56 Plant Dec. Not Req.<br>56 Plant Dec. Required<br>Gernary indone                                                                                                                                                                                                                                                                                                                                                                                                                                                                                                                                                                                                                                                                                                                                                                                                                                                                                                                                                                                                                                                                                                                                                                                                                                                                                                                                                                                                                                                                                                                                                                                                                                                                                                                                                                                                                                                                                                                                                                                                                                                             | \$18,965,662,741<br>\$11,196,632,473<br>\$5,003,978,473<br>\$5,003,978,473<br>\$5,003,978,475<br>\$5,003,978,475<br>\$5,003,077,547<br>\$5,000,174<br>\$5,000,174<br>\$5,000,174<br>\$5,000,174                                                                                                                                                                                                                                                                                                                                                                                                                                                                                                                                                                                                                                                                                                                                                                                                                                                                                           |
| 403608081<br>401616011<br>401514011<br>403509080<br>403409060<br>403509060<br>403509065<br>************************************                                                                | WOODEN FURNITURE, INSO<br>HOUSEHICUS SEATS, UMPOLIST<br>UMODEN FURNITURE (DA AUR<br>WOODEN FURNITURE (DA AUR<br>WOODEN FURNITURE (DA AUR<br>WOODEN EXCENSION<br>CHANTLAS WOODEN EXCENSION<br>WOODEN ECS, MESSI<br>WOODEN ECS, MESSI<br>MODEL COMPANY<br>MODEL CO | TERED, WITH WOODOK FRAMES, UNDER THE REPORTS, WED UNDER THE REPORTS, WED UNDER THE REPORTS AND                                                                                               | ESON                                                                                                                                                                                                                                                                                                                                                                                                                                                                                                                                                                                                                                                                                                                                                                                                                                                                                                                                                                                                                                                                                                                                                                                                                                                                                                                                                                                                                                                                                                                                                                                                                                                                                                                                                                                                                                                                                                                                                                                                                                                                                                                           | Inchero<br>BILGAO IED<br>SILGAO IED<br>SPitent Dec. Next Required<br>Signal The Acquired<br>Signal The Acquired<br>Signal The Acquired<br>Signal The Acquired Signal Signa | \$18,965,662,741<br>\$11,196,632,473<br>\$5,003,978,473<br>\$5,003,978,473<br>\$5,003,978,475<br>\$5,003,978,475<br>\$5,003,077,547<br>\$5,000,174<br>\$5,000,174<br>\$5,000,174<br>\$5,000,174                                                                                                                                                                                                                                                                                                                                                                                                                                                                                                                                                                                                                                                                                                                                                                                                                                                                                           |
| 403608081<br>401616031<br>401614031<br>4035409080<br>4035409080<br>4035409080<br>403509045<br>Percent of in<br>Column<br>2009<br>2009<br>2009<br>2009<br>2009<br>2009<br>2009<br>200           | WOODEN FURNITURE, INSON<br>HOUSEHICLD SERTS, UNHIGHST<br>OCHAIRS, HOUSEHICLD, UNHIGHST<br>WOODEN HITCHING AND AND<br>UNDERNE HITCHING AND AND<br>UNDERNE HITCHING AND AND<br>UNDERNE HITCHING AND AND<br>WOODEN HITCHING AND AND<br>HITCHING AND AND AND AND<br>WOODEN HITCHING AND                                                                                                                                                                                                                                                                                                                                                                                                                                                                                                                                                                                                                                                                                                                                                     | TERED, WITH WOODOK FRAMES, UNDER THE REPORTS, WED UNDER THE REPORTS, WED UNDER THE REPORTS AND                                                                                               | ссон<br>класон<br>АГА-1009<br>Улана жалара, сони-геноца, на<br>улана силара, конссинителаца<br>try<br>1 Аленаса<br>22.86<br>23.86                                                                                                                                                                                                                                                                                                                                                                                                                                                                                                                                                                                                                                                                                                                                                                                                                                                                                                                                                                                                                                                                                                                                                                                                                                                                                                                                                                                                                                                                                                                                                                                                                                                                                                                                                                                                                                                                                                                                                                                              | schen<br>BLZACHED<br>SPlant Dec: Not Requ<br>SPlant Dec: Required<br>Germery<br>Redere                                                                                                                                                                                                                                                                                                                                                                                                                                                                                                                                                                                                                                                                                                                                                                                                                                                                                                                                                                                                                                                                                                                                                                                                                                                                                                                                                                                                                                                                                                                                                                                                                                                                                                                                                                                                                                                                                                                                                                                                                                                              | \$18.066,662,741           \$11.706,653,773           \$8,005,903,800           \$7,472,471,151           \$8,405,852,967           \$8,405,852,967           \$4,023,023,000,174           irid           \$10           \$10           \$10           \$10           \$11.706,000,1747           \$10,372,000,174           \$10,372,000,174           \$10,372,000,174                                                                                                                                                                                                                                                                                                                                                                                                                                                                                                                                                                                                                                                                                                                 |
| 9403608081<br>9403608081<br>9401616011<br>940363609080<br>9403509080<br>9403509040<br>9403509040<br>9403509045<br>9403509045<br>94056<br>6696<br>46,7%                                         | WOODEN FURNITURE, INSON           HOUSENIGLD SEATS, UP-NELSTI           CHARIS, NOUSENIGL, UP-NELSTI           WOODEN FURNITURE DLA AND           WOODEN FURNITURE DLA AND           UPODEN FURNITURE DLA AND           UPOD                                                                                                                                                                                                                                                                                                                                                                                                                                                                                                                                                                                                                                                                                                                                                                                                                                                                                                                                                                                                                                                                                                                                                                                                                                                                                                                                                      | TERED, WITH WOODOK FRAMES, UNDER THE REPORTS, WED UNDER THE REPORTS, WED UNDER THE REPORTS AND                                                                                               | ссон<br>класон<br>АГА-1009<br>Улана жалара, сони-геноца, на на<br>улана жалара<br>try<br>1 Аленсс<br>22.86<br>23.86                                                                                                                                                                                                                                                                                                                                                                                                                                                                                                                                                                                                                                                                                                                                                                                                                                                                                                                                                                                                                                                                                                                                                                                                                                                                                                                                                                                                                                                                                                                                                                                                                                                                                                                                                                                                                                                                                                                                                                                                            | Inchero<br>BILGAO IED<br>SILGAO IED<br>SPitent Dec. Next Required<br>Signal The Acquired<br>Signal The Acquired<br>Signal The Acquired<br>Signal The Acquired Signal Signa | \$18.066,662,741           \$11.706,653,773           \$8,005,903,800           \$7,472,471,151           \$8,405,852,967           \$8,405,852,967           \$4,023,023,000,174           irid           \$10           \$10           \$10           \$10           \$11.706,000,1747           \$10,372,000,174           \$10,372,000,174           \$10,372,000,174                                                                                                                                                                                                                                                                                                                                                                                                                                                                                                                                                                                                                                                                                                                 |
| 9403608081<br>9401516011<br>9401514011<br>9401514011<br>9403590880<br>9403590880<br>9403590805<br>940359040<br>940359045<br>Percent of is<br>00%<br>60%<br>46.7%                               | WOODEN FURNITURE, INSON<br>HOUSEHICLD SERTS, UNHIGHST<br>OCHAIRS, HOUSEHICLD, UNHIGHST<br>WOODEN HITCHING AND AND<br>UNDERNE HITCHING AND AND<br>UNDERNE HITCHING AND AND<br>UNDERNE HITCHING AND AND<br>WOODEN HITCHING AND AND<br>HITCHING AND AND AND AND<br>WOODEN HITCHING AND                                                                                                                                                                                                                                                                                                                                                                                                                                                                                                                                                                                                                                                                                                                                                     | TERED, WITH WOODOK FRAMES, UNDER THE REPORTS, WED UNDER THE REPORTS, WED UNDER THE REPORTS AND                                                                                               | ссон<br>класон<br>АГА-1009<br>Улана жалара, сони-геноца, на на<br>улана жалара<br>try<br>1 Аленсс<br>22.86<br>23.86                                                                                                                                                                                                                                                                                                                                                                                                                                                                                                                                                                                                                                                                                                                                                                                                                                                                                                                                                                                                                                                                                                                                                                                                                                                                                                                                                                                                                                                                                                                                                                                                                                                                                                                                                                                                                                                                                                                                                                                                            | Inchero<br>BILGAO IED<br>SILGAO IED<br>SPitent Dec. Next Required<br>Signal The Acquired<br>Signal The Acquired<br>Signal The Acquired<br>Signal The Acquired Signal Signa | \$18.066,662,741           \$11.706,653,773           \$8,005,903,800           \$7,472,471,151           \$8,405,852,967           \$8,405,852,967           \$4,023,023,000,174           irid           \$10           \$10           \$10           \$10           \$11.706,000,1747           \$10,372,000,174           \$10,372,000,174           \$10,372,000,174                                                                                                                                                                                                                                                                                                                                                                                                                                                                                                                                                                                                                                                                                                                 |
| 403608081<br>401616011<br>401614011<br>403509080<br>403409060<br>703210040<br>7032210040<br>703220040<br>403509045<br>ercent of in<br>ca                                                       | WOODEN FURNITURE, INSON           HOUSENIGLD SEATS, UP-NELSTI           CHARIS, NOUSENIGL, UP-NELSTI           WOODEN FURNITURE DLA AND           WOODEN FURNITURE DLA AND           UPODEN FURNITURE DLA AND           UPOD                                                                                                                                                                                                                                                                                                                                                                                                                                                                                                                                                                                                                                                                                                                                                                                                                                                                                                                                                                                                                                                                                                                                                                                                                                                                                                                                                      | TERED, WITH WOODOK FRAMES, UNDER THE REPORTS, WED UNDER THE REPORTS, WED UNDER THE REPORTS AND                                                                                               | ESOI                                                                                                                                                                                                                                                                                                                                                                                                                                                                                                                                                                                                                                                                                                                                                                                                                                                                                                                                                                                                                                                                                                                                                                                                                                                                                                                                                                                                                                                                                                                                                                                                                                                                                                                                                                                                                                                                                                                                                                                                                                                                                                                           | Inchero<br>BILGAO IED<br>SILGAO IED<br>SPitent Dec. Next Required<br>Signal The Acquired<br>Signal The Acquired<br>Signal The Acquired<br>Signal The Acquired Signal Signa | \$18.865.662,741           \$11.796.532,473           \$11.796.532,473           \$8.003,075,860           \$7,477,473,131           \$8.475,886,0707,887           \$4.023,203,077,887           \$4.023,203,071,487           \$4.023,203,0174           \$10,223,203,0174           \$60,096,097,887           \$60,096,097,887           \$60,096,097,887           \$60,096,097,887           \$60,096,097,887           \$60,096,097,887           \$60,096,097,887           \$60,096,097,887           \$60,096,097,887           \$60,096,097,887           \$60,096,097,887           \$60,096,097,887           \$60,096,097,887           \$60,096,097,887           \$60,096,097,887           \$60,096,097,887           \$60,096,097,887           \$60,096,097,887           \$60,096,097,887           \$60,096,097,887           \$60,096,097,887           \$60,096,097,897           \$60,096,097,897           \$60,096,097,897           \$60,096,097,897           \$60,096,097           \$60,096,097           \$60,096,097           \$60,096,097           \$6 |