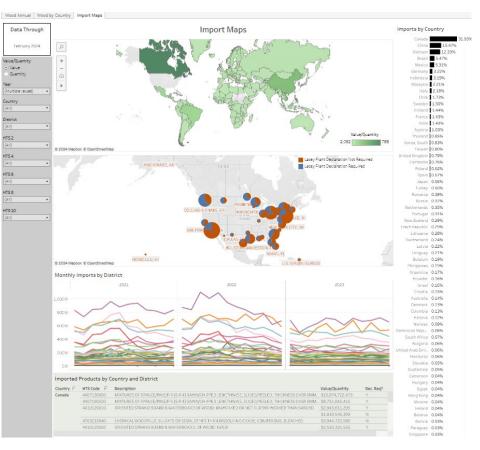

### Visualizing US Imports of Wood/Forest Products: Relevance for the Lacey Act Plant "Dec Req"

| Imports Cov                                                                                                                                                                                    | rered and Not Covered by L                                                                                                                                                                                                                                                                                                                                                                                                                                                                                                                                                                                                                                                                                                                                                                                                                                                                                                                                                                                                                                                                                                                                                                                                                                                                                                                                                                                                                                                                                                                                                                                                                                                                                                                                                                                                                                                                                                                                                                                                                                                                                                                                                                                                                                                                                                                                                                                                                                                                                                                                         | acey Plant Declaration                                                                                                                                                                                                           |                                                                                                                                                                                                                                                                                                                                                                                                                                                                                                                                                                                                                                                                                                                                                                                                                                                                                                                                                                                                                                                                                                                                                                                                                                                                                                                                                                                                                                                                                                                                                                                                                                                                                                                                                                                                                                                                                                                                                                                                                                                                                                                                |                                                                                                                                                                                                                                                                                                                                                                                                                                                                                                                                                                                                                                                                                                                                                                                                                                                                                                                                                                                                                                                                                                                                                                                                                                                                                                                                                                                                                                                                                                                                                                                                                                                                                                                                                                                                                                                                                                                                                                                                                                                                                                                                                     |                                                                                                                                                                                                                                                                                                                                                                                                                                                                                                                                                                                                                                                                                                                                                                                                                                                                                                                                                                                                                                                                                           |
|------------------------------------------------------------------------------------------------------------------------------------------------------------------------------------------------|--------------------------------------------------------------------------------------------------------------------------------------------------------------------------------------------------------------------------------------------------------------------------------------------------------------------------------------------------------------------------------------------------------------------------------------------------------------------------------------------------------------------------------------------------------------------------------------------------------------------------------------------------------------------------------------------------------------------------------------------------------------------------------------------------------------------------------------------------------------------------------------------------------------------------------------------------------------------------------------------------------------------------------------------------------------------------------------------------------------------------------------------------------------------------------------------------------------------------------------------------------------------------------------------------------------------------------------------------------------------------------------------------------------------------------------------------------------------------------------------------------------------------------------------------------------------------------------------------------------------------------------------------------------------------------------------------------------------------------------------------------------------------------------------------------------------------------------------------------------------------------------------------------------------------------------------------------------------------------------------------------------------------------------------------------------------------------------------------------------------------------------------------------------------------------------------------------------------------------------------------------------------------------------------------------------------------------------------------------------------------------------------------------------------------------------------------------------------------------------------------------------------------------------------------------------------|----------------------------------------------------------------------------------------------------------------------------------------------------------------------------------------------------------------------------------|--------------------------------------------------------------------------------------------------------------------------------------------------------------------------------------------------------------------------------------------------------------------------------------------------------------------------------------------------------------------------------------------------------------------------------------------------------------------------------------------------------------------------------------------------------------------------------------------------------------------------------------------------------------------------------------------------------------------------------------------------------------------------------------------------------------------------------------------------------------------------------------------------------------------------------------------------------------------------------------------------------------------------------------------------------------------------------------------------------------------------------------------------------------------------------------------------------------------------------------------------------------------------------------------------------------------------------------------------------------------------------------------------------------------------------------------------------------------------------------------------------------------------------------------------------------------------------------------------------------------------------------------------------------------------------------------------------------------------------------------------------------------------------------------------------------------------------------------------------------------------------------------------------------------------------------------------------------------------------------------------------------------------------------------------------------------------------------------------------------------------------|-----------------------------------------------------------------------------------------------------------------------------------------------------------------------------------------------------------------------------------------------------------------------------------------------------------------------------------------------------------------------------------------------------------------------------------------------------------------------------------------------------------------------------------------------------------------------------------------------------------------------------------------------------------------------------------------------------------------------------------------------------------------------------------------------------------------------------------------------------------------------------------------------------------------------------------------------------------------------------------------------------------------------------------------------------------------------------------------------------------------------------------------------------------------------------------------------------------------------------------------------------------------------------------------------------------------------------------------------------------------------------------------------------------------------------------------------------------------------------------------------------------------------------------------------------------------------------------------------------------------------------------------------------------------------------------------------------------------------------------------------------------------------------------------------------------------------------------------------------------------------------------------------------------------------------------------------------------------------------------------------------------------------------------------------------------------------------------------------------------------------------------------------------|-------------------------------------------------------------------------------------------------------------------------------------------------------------------------------------------------------------------------------------------------------------------------------------------------------------------------------------------------------------------------------------------------------------------------------------------------------------------------------------------------------------------------------------------------------------------------------------------------------------------------------------------------------------------------------------------------------------------------------------------------------------------------------------------------------------------------------------------------------------------------------------------------------------------------------------------------------------------------------------------------------------------------------------------------------------------------------------------|
| Country 1                                                                                                                                                                                      | Total Value/Quantity                                                                                                                                                                                                                                                                                                                                                                                                                                                                                                                                                                                                                                                                                                                                                                                                                                                                                                                                                                                                                                                                                                                                                                                                                                                                                                                                                                                                                                                                                                                                                                                                                                                                                                                                                                                                                                                                                                                                                                                                                                                                                                                                                                                                                                                                                                                                                                                                                                                                                                                                               | Plant Dec. Required                                                                                                                                                                                                              | % Plant Dec. Required                                                                                                                                                                                                                                                                                                                                                                                                                                                                                                                                                                                                                                                                                                                                                                                                                                                                                                                                                                                                                                                                                                                                                                                                                                                                                                                                                                                                                                                                                                                                                                                                                                                                                                                                                                                                                                                                                                                                                                                                                                                                                                          | Plant Dec. Not Required                                                                                                                                                                                                                                                                                                                                                                                                                                                                                                                                                                                                                                                                                                                                                                                                                                                                                                                                                                                                                                                                                                                                                                                                                                                                                                                                                                                                                                                                                                                                                                                                                                                                                                                                                                                                                                                                                                                                                                                                                                                                                                                             | % Plant Dec. Not Requ                                                                                                                                                                                                                                                                                                                                                                                                                                                                                                                                                                                                                                                                                                                                                                                                                                                                                                                                                                                                                                                                     |
| Canada                                                                                                                                                                                         | \$77,673,920,783                                                                                                                                                                                                                                                                                                                                                                                                                                                                                                                                                                                                                                                                                                                                                                                                                                                                                                                                                                                                                                                                                                                                                                                                                                                                                                                                                                                                                                                                                                                                                                                                                                                                                                                                                                                                                                                                                                                                                                                                                                                                                                                                                                                                                                                                                                                                                                                                                                                                                                                                                   | \$41,427,021,056                                                                                                                                                                                                                 | 53.3%                                                                                                                                                                                                                                                                                                                                                                                                                                                                                                                                                                                                                                                                                                                                                                                                                                                                                                                                                                                                                                                                                                                                                                                                                                                                                                                                                                                                                                                                                                                                                                                                                                                                                                                                                                                                                                                                                                                                                                                                                                                                                                                          | \$35,246,899,717                                                                                                                                                                                                                                                                                                                                                                                                                                                                                                                                                                                                                                                                                                                                                                                                                                                                                                                                                                                                                                                                                                                                                                                                                                                                                                                                                                                                                                                                                                                                                                                                                                                                                                                                                                                                                                                                                                                                                                                                                                                                                                                                    |                                                                                                                                                                                                                                                                                                                                                                                                                                                                                                                                                                                                                                                                                                                                                                                                                                                                                                                                                                                                                                                                                           |
| China                                                                                                                                                                                          | \$32,777,979,957                                                                                                                                                                                                                                                                                                                                                                                                                                                                                                                                                                                                                                                                                                                                                                                                                                                                                                                                                                                                                                                                                                                                                                                                                                                                                                                                                                                                                                                                                                                                                                                                                                                                                                                                                                                                                                                                                                                                                                                                                                                                                                                                                                                                                                                                                                                                                                                                                                                                                                                                                   |                                                                                                                                                                                                                                  |                                                                                                                                                                                                                                                                                                                                                                                                                                                                                                                                                                                                                                                                                                                                                                                                                                                                                                                                                                                                                                                                                                                                                                                                                                                                                                                                                                                                                                                                                                                                                                                                                                                                                                                                                                                                                                                                                                                                                                                                                                                                                                                                | \$23,558,447,345                                                                                                                                                                                                                                                                                                                                                                                                                                                                                                                                                                                                                                                                                                                                                                                                                                                                                                                                                                                                                                                                                                                                                                                                                                                                                                                                                                                                                                                                                                                                                                                                                                                                                                                                                                                                                                                                                                                                                                                                                                                                                                                                    |                                                                                                                                                                                                                                                                                                                                                                                                                                                                                                                                                                                                                                                                                                                                                                                                                                                                                                                                                                                                                                                                                           |
| Vietnam                                                                                                                                                                                        | \$30,000,105,619                                                                                                                                                                                                                                                                                                                                                                                                                                                                                                                                                                                                                                                                                                                                                                                                                                                                                                                                                                                                                                                                                                                                                                                                                                                                                                                                                                                                                                                                                                                                                                                                                                                                                                                                                                                                                                                                                                                                                                                                                                                                                                                                                                                                                                                                                                                                                                                                                                                                                                                                                   |                                                                                                                                                                                                                                  |                                                                                                                                                                                                                                                                                                                                                                                                                                                                                                                                                                                                                                                                                                                                                                                                                                                                                                                                                                                                                                                                                                                                                                                                                                                                                                                                                                                                                                                                                                                                                                                                                                                                                                                                                                                                                                                                                                                                                                                                                                                                                                                                | \$25,266,631,080                                                                                                                                                                                                                                                                                                                                                                                                                                                                                                                                                                                                                                                                                                                                                                                                                                                                                                                                                                                                                                                                                                                                                                                                                                                                                                                                                                                                                                                                                                                                                                                                                                                                                                                                                                                                                                                                                                                                                                                                                                                                                                                                    |                                                                                                                                                                                                                                                                                                                                                                                                                                                                                                                                                                                                                                                                                                                                                                                                                                                                                                                                                                                                                                                                                           |
| Brazil                                                                                                                                                                                         | \$13,298,298,104                                                                                                                                                                                                                                                                                                                                                                                                                                                                                                                                                                                                                                                                                                                                                                                                                                                                                                                                                                                                                                                                                                                                                                                                                                                                                                                                                                                                                                                                                                                                                                                                                                                                                                                                                                                                                                                                                                                                                                                                                                                                                                                                                                                                                                                                                                                                                                                                                                                                                                                                                   |                                                                                                                                                                                                                                  |                                                                                                                                                                                                                                                                                                                                                                                                                                                                                                                                                                                                                                                                                                                                                                                                                                                                                                                                                                                                                                                                                                                                                                                                                                                                                                                                                                                                                                                                                                                                                                                                                                                                                                                                                                                                                                                                                                                                                                                                                                                                                                                                | \$6,928,231,784                                                                                                                                                                                                                                                                                                                                                                                                                                                                                                                                                                                                                                                                                                                                                                                                                                                                                                                                                                                                                                                                                                                                                                                                                                                                                                                                                                                                                                                                                                                                                                                                                                                                                                                                                                                                                                                                                                                                                                                                                                                                                                                                     |                                                                                                                                                                                                                                                                                                                                                                                                                                                                                                                                                                                                                                                                                                                                                                                                                                                                                                                                                                                                                                                                                           |
| Mexico                                                                                                                                                                                         | \$12,908,828,858                                                                                                                                                                                                                                                                                                                                                                                                                                                                                                                                                                                                                                                                                                                                                                                                                                                                                                                                                                                                                                                                                                                                                                                                                                                                                                                                                                                                                                                                                                                                                                                                                                                                                                                                                                                                                                                                                                                                                                                                                                                                                                                                                                                                                                                                                                                                                                                                                                                                                                                                                   |                                                                                                                                                                                                                                  |                                                                                                                                                                                                                                                                                                                                                                                                                                                                                                                                                                                                                                                                                                                                                                                                                                                                                                                                                                                                                                                                                                                                                                                                                                                                                                                                                                                                                                                                                                                                                                                                                                                                                                                                                                                                                                                                                                                                                                                                                                                                                                                                | \$10,055,140,874                                                                                                                                                                                                                                                                                                                                                                                                                                                                                                                                                                                                                                                                                                                                                                                                                                                                                                                                                                                                                                                                                                                                                                                                                                                                                                                                                                                                                                                                                                                                                                                                                                                                                                                                                                                                                                                                                                                                                                                                                                                                                                                                    |                                                                                                                                                                                                                                                                                                                                                                                                                                                                                                                                                                                                                                                                                                                                                                                                                                                                                                                                                                                                                                                                                           |
| Sermany<br>Indonesia                                                                                                                                                                           | \$7,839,133,673<br>\$7,757,817,479                                                                                                                                                                                                                                                                                                                                                                                                                                                                                                                                                                                                                                                                                                                                                                                                                                                                                                                                                                                                                                                                                                                                                                                                                                                                                                                                                                                                                                                                                                                                                                                                                                                                                                                                                                                                                                                                                                                                                                                                                                                                                                                                                                                                                                                                                                                                                                                                                                                                                                                                 |                                                                                                                                                                                                                                  |                                                                                                                                                                                                                                                                                                                                                                                                                                                                                                                                                                                                                                                                                                                                                                                                                                                                                                                                                                                                                                                                                                                                                                                                                                                                                                                                                                                                                                                                                                                                                                                                                                                                                                                                                                                                                                                                                                                                                                                                                                                                                                                                | \$4,401,704,678<br>\$3,877,033,604                                                                                                                                                                                                                                                                                                                                                                                                                                                                                                                                                                                                                                                                                                                                                                                                                                                                                                                                                                                                                                                                                                                                                                                                                                                                                                                                                                                                                                                                                                                                                                                                                                                                                                                                                                                                                                                                                                                                                                                                                                                                                                                  |                                                                                                                                                                                                                                                                                                                                                                                                                                                                                                                                                                                                                                                                                                                                                                                                                                                                                                                                                                                                                                                                                           |
| Malaysia                                                                                                                                                                                       | \$7,757,817,479<br>\$5,382,747,734                                                                                                                                                                                                                                                                                                                                                                                                                                                                                                                                                                                                                                                                                                                                                                                                                                                                                                                                                                                                                                                                                                                                                                                                                                                                                                                                                                                                                                                                                                                                                                                                                                                                                                                                                                                                                                                                                                                                                                                                                                                                                                                                                                                                                                                                                                                                                                                                                                                                                                                                 |                                                                                                                                                                                                                                  |                                                                                                                                                                                                                                                                                                                                                                                                                                                                                                                                                                                                                                                                                                                                                                                                                                                                                                                                                                                                                                                                                                                                                                                                                                                                                                                                                                                                                                                                                                                                                                                                                                                                                                                                                                                                                                                                                                                                                                                                                                                                                                                                | \$4,306,324,029                                                                                                                                                                                                                                                                                                                                                                                                                                                                                                                                                                                                                                                                                                                                                                                                                                                                                                                                                                                                                                                                                                                                                                                                                                                                                                                                                                                                                                                                                                                                                                                                                                                                                                                                                                                                                                                                                                                                                                                                                                                                                                                                     |                                                                                                                                                                                                                                                                                                                                                                                                                                                                                                                                                                                                                                                                                                                                                                                                                                                                                                                                                                                                                                                                                           |
| andidy518                                                                                                                                                                                      | \$3,302,747,734                                                                                                                                                                                                                                                                                                                                                                                                                                                                                                                                                                                                                                                                                                                                                                                                                                                                                                                                                                                                                                                                                                                                                                                                                                                                                                                                                                                                                                                                                                                                                                                                                                                                                                                                                                                                                                                                                                                                                                                                                                                                                                                                                                                                                                                                                                                                                                                                                                                                                                                                                    | \$1,070,423,703                                                                                                                                                                                                                  | 25.04                                                                                                                                                                                                                                                                                                                                                                                                                                                                                                                                                                                                                                                                                                                                                                                                                                                                                                                                                                                                                                                                                                                                                                                                                                                                                                                                                                                                                                                                                                                                                                                                                                                                                                                                                                                                                                                                                                                                                                                                                                                                                                                          | 04,300,324,025                                                                                                                                                                                                                                                                                                                                                                                                                                                                                                                                                                                                                                                                                                                                                                                                                                                                                                                                                                                                                                                                                                                                                                                                                                                                                                                                                                                                                                                                                                                                                                                                                                                                                                                                                                                                                                                                                                                                                                                                                                                                                                                                      |                                                                                                                                                                                                                                                                                                                                                                                                                                                                                                                                                                                                                                                                                                                                                                                                                                                                                                                                                                                                                                                                                           |
|                                                                                                                                                                                                | roduct Imports Requiring I                                                                                                                                                                                                                                                                                                                                                                                                                                                                                                                                                                                                                                                                                                                                                                                                                                                                                                                                                                                                                                                                                                                                                                                                                                                                                                                                                                                                                                                                                                                                                                                                                                                                                                                                                                                                                                                                                                                                                                                                                                                                                                                                                                                                                                                                                                                                                                                                                                                                                                                                         |                                                                                                                                                                                                                                  |                                                                                                                                                                                                                                                                                                                                                                                                                                                                                                                                                                                                                                                                                                                                                                                                                                                                                                                                                                                                                                                                                                                                                                                                                                                                                                                                                                                                                                                                                                                                                                                                                                                                                                                                                                                                                                                                                                                                                                                                                                                                                                                                |                                                                                                                                                                                                                                                                                                                                                                                                                                                                                                                                                                                                                                                                                                                                                                                                                                                                                                                                                                                                                                                                                                                                                                                                                                                                                                                                                                                                                                                                                                                                                                                                                                                                                                                                                                                                                                                                                                                                                                                                                                                                                                                                                     |                                                                                                                                                                                                                                                                                                                                                                                                                                                                                                                                                                                                                                                                                                                                                                                                                                                                                                                                                                                                                                                                                           |
|                                                                                                                                                                                                |                                                                                                                                                                                                                                                                                                                                                                                                                                                                                                                                                                                                                                                                                                                                                                                                                                                                                                                                                                                                                                                                                                                                                                                                                                                                                                                                                                                                                                                                                                                                                                                                                                                                                                                                                                                                                                                                                                                                                                                                                                                                                                                                                                                                                                                                                                                                                                                                                                                                                                                                                                    | Lacey Plant Declaration, I                                                                                                                                                                                                       | HIS ranked by value/Qua                                                                                                                                                                                                                                                                                                                                                                                                                                                                                                                                                                                                                                                                                                                                                                                                                                                                                                                                                                                                                                                                                                                                                                                                                                                                                                                                                                                                                                                                                                                                                                                                                                                                                                                                                                                                                                                                                                                                                                                                                                                                                                        | ntity                                                                                                                                                                                                                                                                                                                                                                                                                                                                                                                                                                                                                                                                                                                                                                                                                                                                                                                                                                                                                                                                                                                                                                                                                                                                                                                                                                                                                                                                                                                                                                                                                                                                                                                                                                                                                                                                                                                                                                                                                                                                                                                                               |                                                                                                                                                                                                                                                                                                                                                                                                                                                                                                                                                                                                                                                                                                                                                                                                                                                                                                                                                                                                                                                                                           |
| ITS Code                                                                                                                                                                                       | Description                                                                                                                                                                                                                                                                                                                                                                                                                                                                                                                                                                                                                                                                                                                                                                                                                                                                                                                                                                                                                                                                                                                                                                                                                                                                                                                                                                                                                                                                                                                                                                                                                                                                                                                                                                                                                                                                                                                                                                                                                                                                                                                                                                                                                                                                                                                                                                                                                                                                                                                                                        |                                                                                                                                                                                                                                  |                                                                                                                                                                                                                                                                                                                                                                                                                                                                                                                                                                                                                                                                                                                                                                                                                                                                                                                                                                                                                                                                                                                                                                                                                                                                                                                                                                                                                                                                                                                                                                                                                                                                                                                                                                                                                                                                                                                                                                                                                                                                                                                                |                                                                                                                                                                                                                                                                                                                                                                                                                                                                                                                                                                                                                                                                                                                                                                                                                                                                                                                                                                                                                                                                                                                                                                                                                                                                                                                                                                                                                                                                                                                                                                                                                                                                                                                                                                                                                                                                                                                                                                                                                                                                                                                                                     | Value/Quantity                                                                                                                                                                                                                                                                                                                                                                                                                                                                                                                                                                                                                                                                                                                                                                                                                                                                                                                                                                                                                                                                            |
|                                                                                                                                                                                                |                                                                                                                                                                                                                                                                                                                                                                                                                                                                                                                                                                                                                                                                                                                                                                                                                                                                                                                                                                                                                                                                                                                                                                                                                                                                                                                                                                                                                                                                                                                                                                                                                                                                                                                                                                                                                                                                                                                                                                                                                                                                                                                                                                                                                                                                                                                                                                                                                                                                                                                                                                    |                                                                                                                                                                                                                                  | WISE, SUICED/PEELED, THICKNES                                                                                                                                                                                                                                                                                                                                                                                                                                                                                                                                                                                                                                                                                                                                                                                                                                                                                                                                                                                                                                                                                                                                                                                                                                                                                                                                                                                                                                                                                                                                                                                                                                                                                                                                                                                                                                                                                                                                                                                                                                                                                                  |                                                                                                                                                                                                                                                                                                                                                                                                                                                                                                                                                                                                                                                                                                                                                                                                                                                                                                                                                                                                                                                                                                                                                                                                                                                                                                                                                                                                                                                                                                                                                                                                                                                                                                                                                                                                                                                                                                                                                                                                                                                                                                                                                     |                                                                                                                                                                                                                                                                                                                                                                                                                                                                                                                                                                                                                                                                                                                                                                                                                                                                                                                                                                                                                                                                                           |
| 407190500                                                                                                                                                                                      |                                                                                                                                                                                                                                                                                                                                                                                                                                                                                                                                                                                                                                                                                                                                                                                                                                                                                                                                                                                                                                                                                                                                                                                                                                                                                                                                                                                                                                                                                                                                                                                                                                                                                                                                                                                                                                                                                                                                                                                                                                                                                                                                                                                                                                                                                                                                                                                                                                                                                                                                                                    |                                                                                                                                                                                                                                  | WISE, SUICED/PEELED, THICKNES                                                                                                                                                                                                                                                                                                                                                                                                                                                                                                                                                                                                                                                                                                                                                                                                                                                                                                                                                                                                                                                                                                                                                                                                                                                                                                                                                                                                                                                                                                                                                                                                                                                                                                                                                                                                                                                                                                                                                                                                                                                                                                  |                                                                                                                                                                                                                                                                                                                                                                                                                                                                                                                                                                                                                                                                                                                                                                                                                                                                                                                                                                                                                                                                                                                                                                                                                                                                                                                                                                                                                                                                                                                                                                                                                                                                                                                                                                                                                                                                                                                                                                                                                                                                                                                                                     |                                                                                                                                                                                                                                                                                                                                                                                                                                                                                                                                                                                                                                                                                                                                                                                                                                                                                                                                                                                                                                                                                           |
| 410120010                                                                                                                                                                                      |                                                                                                                                                                                                                                                                                                                                                                                                                                                                                                                                                                                                                                                                                                                                                                                                                                                                                                                                                                                                                                                                                                                                                                                                                                                                                                                                                                                                                                                                                                                                                                                                                                                                                                                                                                                                                                                                                                                                                                                                                                                                                                                                                                                                                                                                                                                                                                                                                                                                                                                                                                    |                                                                                                                                                                                                                                  | ED OR NOT FURTHR WORKED TH                                                                                                                                                                                                                                                                                                                                                                                                                                                                                                                                                                                                                                                                                                                                                                                                                                                                                                                                                                                                                                                                                                                                                                                                                                                                                                                                                                                                                                                                                                                                                                                                                                                                                                                                                                                                                                                                                                                                                                                                                                                                                                     |                                                                                                                                                                                                                                                                                                                                                                                                                                                                                                                                                                                                                                                                                                                                                                                                                                                                                                                                                                                                                                                                                                                                                                                                                                                                                                                                                                                                                                                                                                                                                                                                                                                                                                                                                                                                                                                                                                                                                                                                                                                                                                                                                     | \$3,171,914,518                                                                                                                                                                                                                                                                                                                                                                                                                                                                                                                                                                                                                                                                                                                                                                                                                                                                                                                                                                                                                                                                           |
| 407120020                                                                                                                                                                                      | SPRUCE, SAWN OR CHIPPED LEF                                                                                                                                                                                                                                                                                                                                                                                                                                                                                                                                                                                                                                                                                                                                                                                                                                                                                                                                                                                                                                                                                                                                                                                                                                                                                                                                                                                                                                                                                                                                                                                                                                                                                                                                                                                                                                                                                                                                                                                                                                                                                                                                                                                                                                                                                                                                                                                                                                                                                                                                        | NGTHWISE, SLICED OR PEELED, C                                                                                                                                                                                                    | F A TH CKNESS OVER 6 MM (0.23                                                                                                                                                                                                                                                                                                                                                                                                                                                                                                                                                                                                                                                                                                                                                                                                                                                                                                                                                                                                                                                                                                                                                                                                                                                                                                                                                                                                                                                                                                                                                                                                                                                                                                                                                                                                                                                                                                                                                                                                                                                                                                  | 5 IN), NOT TREATED, NESOI                                                                                                                                                                                                                                                                                                                                                                                                                                                                                                                                                                                                                                                                                                                                                                                                                                                                                                                                                                                                                                                                                                                                                                                                                                                                                                                                                                                                                                                                                                                                                                                                                                                                                                                                                                                                                                                                                                                                                                                                                                                                                                                           | \$3,124,703,216                                                                                                                                                                                                                                                                                                                                                                                                                                                                                                                                                                                                                                                                                                                                                                                                                                                                                                                                                                                                                                                                           |
| 302000040                                                                                                                                                                                      | PISTOLS, SEMIAUTOMATIC, OTH                                                                                                                                                                                                                                                                                                                                                                                                                                                                                                                                                                                                                                                                                                                                                                                                                                                                                                                                                                                                                                                                                                                                                                                                                                                                                                                                                                                                                                                                                                                                                                                                                                                                                                                                                                                                                                                                                                                                                                                                                                                                                                                                                                                                                                                                                                                                                                                                                                                                                                                                        | ER THAN THOSE OF HEADING 93                                                                                                                                                                                                      | 03 OR 9304                                                                                                                                                                                                                                                                                                                                                                                                                                                                                                                                                                                                                                                                                                                                                                                                                                                                                                                                                                                                                                                                                                                                                                                                                                                                                                                                                                                                                                                                                                                                                                                                                                                                                                                                                                                                                                                                                                                                                                                                                                                                                                                     |                                                                                                                                                                                                                                                                                                                                                                                                                                                                                                                                                                                                                                                                                                                                                                                                                                                                                                                                                                                                                                                                                                                                                                                                                                                                                                                                                                                                                                                                                                                                                                                                                                                                                                                                                                                                                                                                                                                                                                                                                                                                                                                                                     | \$2,867,273,265                                                                                                                                                                                                                                                                                                                                                                                                                                                                                                                                                                                                                                                                                                                                                                                                                                                                                                                                                                                                                                                                           |
| 410120020                                                                                                                                                                                      | ORIENTED STRAND BOARD & W                                                                                                                                                                                                                                                                                                                                                                                                                                                                                                                                                                                                                                                                                                                                                                                                                                                                                                                                                                                                                                                                                                                                                                                                                                                                                                                                                                                                                                                                                                                                                                                                                                                                                                                                                                                                                                                                                                                                                                                                                                                                                                                                                                                                                                                                                                                                                                                                                                                                                                                                          | AFERBOARD, OF WOOD: NESO                                                                                                                                                                                                         |                                                                                                                                                                                                                                                                                                                                                                                                                                                                                                                                                                                                                                                                                                                                                                                                                                                                                                                                                                                                                                                                                                                                                                                                                                                                                                                                                                                                                                                                                                                                                                                                                                                                                                                                                                                                                                                                                                                                                                                                                                                                                                                                |                                                                                                                                                                                                                                                                                                                                                                                                                                                                                                                                                                                                                                                                                                                                                                                                                                                                                                                                                                                                                                                                                                                                                                                                                                                                                                                                                                                                                                                                                                                                                                                                                                                                                                                                                                                                                                                                                                                                                                                                                                                                                                                                                     | \$2,620,779,510                                                                                                                                                                                                                                                                                                                                                                                                                                                                                                                                                                                                                                                                                                                                                                                                                                                                                                                                                                                                                                                                           |
| 703900000                                                                                                                                                                                      | ORIGINAL SCULPTURE AND STA                                                                                                                                                                                                                                                                                                                                                                                                                                                                                                                                                                                                                                                                                                                                                                                                                                                                                                                                                                                                                                                                                                                                                                                                                                                                                                                                                                                                                                                                                                                                                                                                                                                                                                                                                                                                                                                                                                                                                                                                                                                                                                                                                                                                                                                                                                                                                                                                                                                                                                                                         | TUARY, IN ANY MATERIAL, NOT C                                                                                                                                                                                                    | FAN AGE EXCEEDING 100 YEARS                                                                                                                                                                                                                                                                                                                                                                                                                                                                                                                                                                                                                                                                                                                                                                                                                                                                                                                                                                                                                                                                                                                                                                                                                                                                                                                                                                                                                                                                                                                                                                                                                                                                                                                                                                                                                                                                                                                                                                                                                                                                                                    |                                                                                                                                                                                                                                                                                                                                                                                                                                                                                                                                                                                                                                                                                                                                                                                                                                                                                                                                                                                                                                                                                                                                                                                                                                                                                                                                                                                                                                                                                                                                                                                                                                                                                                                                                                                                                                                                                                                                                                                                                                                                                                                                                     | \$2,356,947,751                                                                                                                                                                                                                                                                                                                                                                                                                                                                                                                                                                                                                                                                                                                                                                                                                                                                                                                                                                                                                                                                           |
| 403608081                                                                                                                                                                                      |                                                                                                                                                                                                                                                                                                                                                                                                                                                                                                                                                                                                                                                                                                                                                                                                                                                                                                                                                                                                                                                                                                                                                                                                                                                                                                                                                                                                                                                                                                                                                                                                                                                                                                                                                                                                                                                                                                                                                                                                                                                                                                                                                                                                                                                                                                                                                                                                                                                                                                                                                                    | IRED, WITH WOODEN FRAMES, N                                                                                                                                                                                                      | IESOI                                                                                                                                                                                                                                                                                                                                                                                                                                                                                                                                                                                                                                                                                                                                                                                                                                                                                                                                                                                                                                                                                                                                                                                                                                                                                                                                                                                                                                                                                                                                                                                                                                                                                                                                                                                                                                                                                                                                                                                                                                                                                                                          | Quantity                                                                                                                                                                                                                                                                                                                                                                                                                                                                                                                                                                                                                                                                                                                                                                                                                                                                                                                                                                                                                                                                                                                                                                                                                                                                                                                                                                                                                                                                                                                                                                                                                                                                                                                                                                                                                                                                                                                                                                                                                                                                                                                                            | Value/Quantity<br>\$18,965,652,741<br>\$11,789,613,473<br>\$8,093,993,850                                                                                                                                                                                                                                                                                                                                                                                                                                                                                                                                                                                                                                                                                                                                                                                                                                                                                                                                                                                                                 |
| HTS Code<br>9403608081<br>9401616011<br>9401614011<br>9403509080<br>9403409060                                                                                                                 | WOODEN FURNITURE, NESOI<br>HOUSEHOLD SEATS, UPHOLSTI<br>CHAIRS, HOUSEHOLD, UPHOLS<br>WOODEN FURNITURE OF A KIN<br>WOODEN KITCHEN CARINETS D                                                                                                                                                                                                                                                                                                                                                                                                                                                                                                                                                                                                                                                                                                                                                                                                                                                                                                                                                                                                                                                                                                                                                                                                                                                                                                                                                                                                                                                                                                                                                                                                                                                                                                                                                                                                                                                                                                                                                                                                                                                                                                                                                                                                                                                                                                                                                                                                                        | TERED, WITH WOODEN FRAMES,<br>DIJSED IN THE BEDROOM, WESC<br>RESIGNED FOR PERMANENT INST                                                                                                                                         | ESOI<br>NESOI<br>ALLATION                                                                                                                                                                                                                                                                                                                                                                                                                                                                                                                                                                                                                                                                                                                                                                                                                                                                                                                                                                                                                                                                                                                                                                                                                                                                                                                                                                                                                                                                                                                                                                                                                                                                                                                                                                                                                                                                                                                                                                                                                                                                                                      |                                                                                                                                                                                                                                                                                                                                                                                                                                                                                                                                                                                                                                                                                                                                                                                                                                                                                                                                                                                                                                                                                                                                                                                                                                                                                                                                                                                                                                                                                                                                                                                                                                                                                                                                                                                                                                                                                                                                                                                                                                                                                                                                                     | \$18,965,652,741<br>\$11,789,613,473<br>\$8,093,993,850<br>\$7,472,479,151<br>\$6,425,858,962                                                                                                                                                                                                                                                                                                                                                                                                                                                                                                                                                                                                                                                                                                                                                                                                                                                                                                                                                                                             |
| 9403608081<br>9401616011<br>9401614011<br>9403509080<br>9403409060<br>4703210040                                                                                                               | WOODEN FURNITURE, NESO<br>HOUSEHOLD SEATS, UPHOLST<br>CHAIRS, HOUSEHOLD, UPHOLS<br>WOODEN FURNITURE OF A KIN<br>WOODEN KITCHEN CARINETS O<br>CHEMICAL WOODPULP, SULFAL                                                                                                                                                                                                                                                                                                                                                                                                                                                                                                                                                                                                                                                                                                                                                                                                                                                                                                                                                                                                                                                                                                                                                                                                                                                                                                                                                                                                                                                                                                                                                                                                                                                                                                                                                                                                                                                                                                                                                                                                                                                                                                                                                                                                                                                                                                                                                                                             | TERED, WITH WOODEN FRAMES,<br>DIUSED IN THE BEDROOM, WESC<br>RESIGNED FOR PERMANENT INST<br>TEOR SCIDA, OTHER THAN DISSO                                                                                                         | ESOL<br>NESOL<br>ALLATION<br>VING GRADE, CONTERIOUS, REE                                                                                                                                                                                                                                                                                                                                                                                                                                                                                                                                                                                                                                                                                                                                                                                                                                                                                                                                                                                                                                                                                                                                                                                                                                                                                                                                                                                                                                                                                                                                                                                                                                                                                                                                                                                                                                                                                                                                                                                                                                                                       | -<br>ACHED                                                                                                                                                                                                                                                                                                                                                                                                                                                                                                                                                                                                                                                                                                                                                                                                                                                                                                                                                                                                                                                                                                                                                                                                                                                                                                                                                                                                                                                                                                                                                                                                                                                                                                                                                                                                                                                                                                                                                                                                                                                                                                                                          | \$18,965,652,741<br>\$11,789,613,473<br>\$8,093,993,850<br>\$7,472,479,151<br>\$6,475,858,967<br>\$5,390,707,347                                                                                                                                                                                                                                                                                                                                                                                                                                                                                                                                                                                                                                                                                                                                                                                                                                                                                                                                                                          |
| 9403608081<br>9401616011<br>9401614011<br>9403509080<br>9403509080<br>9403409060<br>4703210040<br>4703290040                                                                                   | WOODEN FURNITURE, NESO<br>HOUSEHOLD SEATS, UPHOLST<br>CHAIRS, HOUSEHOLD, UPHOLS<br>WOODEN FURNITURE OF A KIN<br>WOODEN KITCHEN CARINETS O<br>CHEMICAL WOODPULP, SULFAT<br>CHEMICAL WOODPULP, SULFAT                                                                                                                                                                                                                                                                                                                                                                                                                                                                                                                                                                                                                                                                                                                                                                                                                                                                                                                                                                                                                                                                                                                                                                                                                                                                                                                                                                                                                                                                                                                                                                                                                                                                                                                                                                                                                                                                                                                                                                                                                                                                                                                                                                                                                                                                                                                                                                | TERED, WITH WOODEN FRAMES,<br>DIUSED IN THE BEDROOM, WESC<br>RESIGNED FOR PERMANENT INST<br>TEOR SCIDA, OTHER THAN DISSO                                                                                                         | ESOI<br>NESOI<br>HILATION                                                                                                                                                                                                                                                                                                                                                                                                                                                                                                                                                                                                                                                                                                                                                                                                                                                                                                                                                                                                                                                                                                                                                                                                                                                                                                                                                                                                                                                                                                                                                                                                                                                                                                                                                                                                                                                                                                                                                                                                                                                                                                      | -<br>ACHED                                                                                                                                                                                                                                                                                                                                                                                                                                                                                                                                                                                                                                                                                                                                                                                                                                                                                                                                                                                                                                                                                                                                                                                                                                                                                                                                                                                                                                                                                                                                                                                                                                                                                                                                                                                                                                                                                                                                                                                                                                                                                                                                          | \$18,965,662,741<br>\$11,709,613,473<br>\$8,093,993,850<br>\$7,472,479,151<br>\$6,425,858,962<br>\$5,390,207,347<br>\$4,823,523,837                                                                                                                                                                                                                                                                                                                                                                                                                                                                                                                                                                                                                                                                                                                                                                                                                                                                                                                                                       |
| 9403608081<br>9401616011<br>9401614011<br>9403509080<br>9403509080<br>9403409060<br>4703210040<br>4703290040                                                                                   | WOODEN FURNITURE, NESO<br>HOUSEHOLD SEATS, UPHOLST<br>CHAIRS, HOUSEHOLD, UPHOLS<br>WOODEN FURNITURE OF A KIN<br>WOODEN KITCHEN CARINETS O<br>CHEMICAL WOODPULP, SULFAL                                                                                                                                                                                                                                                                                                                                                                                                                                                                                                                                                                                                                                                                                                                                                                                                                                                                                                                                                                                                                                                                                                                                                                                                                                                                                                                                                                                                                                                                                                                                                                                                                                                                                                                                                                                                                                                                                                                                                                                                                                                                                                                                                                                                                                                                                                                                                                                             | TERED, WITH WOODEN FRAMES,<br>DIUSED IN THE BEDROOM, WESC<br>RESIGNED FOR PERMANENT INST<br>TEOR SCIDA, OTHER THAN DISSO                                                                                                         | ESOL<br>NESOL<br>ALLATION<br>VING GRADE, CONTERIOUS, REE                                                                                                                                                                                                                                                                                                                                                                                                                                                                                                                                                                                                                                                                                                                                                                                                                                                                                                                                                                                                                                                                                                                                                                                                                                                                                                                                                                                                                                                                                                                                                                                                                                                                                                                                                                                                                                                                                                                                                                                                                                                                       | -<br>ACHED                                                                                                                                                                                                                                                                                                                                                                                                                                                                                                                                                                                                                                                                                                                                                                                                                                                                                                                                                                                                                                                                                                                                                                                                                                                                                                                                                                                                                                                                                                                                                                                                                                                                                                                                                                                                                                                                                                                                                                                                                                                                                                                                          | \$18,965,652,741<br>\$11,789,613,473<br>\$8,093,993,850<br>\$7,472,479,151<br>\$6,475,858,967<br>\$5,390,707,347                                                                                                                                                                                                                                                                                                                                                                                                                                                                                                                                                                                                                                                                                                                                                                                                                                                                                                                                                                          |
| 9403608081<br>9401616011<br>9401614011<br>9403509080<br>9403509080<br>4703210040<br>4703290040<br>9403509045                                                                                   | WOODEN FURNITURE, NESOL<br>HOUSEHOLD SEATS, UNHOLS<br>WOODEN LINGHOLD, UNHOLS<br>WOODEN KITCHIN CARINE'SS<br>CHEMICAL WOODPULP, SULFAT<br>CHEMICAL WOODPULP, SULFAT<br>WOODEN BEDS, NESOL                                                                                                                                                                                                                                                                                                                                                                                                                                                                                                                                                                                                                                                                                                                                                                                                                                                                                                                                                                                                                                                                                                                                                                                                                                                                                                                                                                                                                                                                                                                                                                                                                                                                                                                                                                                                                                                                                                                                                                                                                                                                                                                                                                                                                                                                                                                                                                          | TERED, WITH WOODEN, FRAMES,<br>DUSED IN THE REDROOM, NESC<br>IFSIGNED FOR PERMANENT INST<br>IF OR SODA, OTHER THAN DISSO<br>TE OR SODA, OTHER THAN DISSO                                                                         | ESON<br>NESON<br>AUATRON<br>VIVIN RRACE, CONTRIBUTE, INF<br>JUNING GRADE, NONCONTREROUS                                                                                                                                                                                                                                                                                                                                                                                                                                                                                                                                                                                                                                                                                                                                                                                                                                                                                                                                                                                                                                                                                                                                                                                                                                                                                                                                                                                                                                                                                                                                                                                                                                                                                                                                                                                                                                                                                                                                                                                                                                        | KCHPD<br>BLCACIED                                                                                                                                                                                                                                                                                                                                                                                                                                                                                                                                                                                                                                                                                                                                                                                                                                                                                                                                                                                                                                                                                                                                                                                                                                                                                                                                                                                                                                                                                                                                                                                                                                                                                                                                                                                                                                                                                                                                                                                                                                                                                                                                   | \$18,965,652,741<br>\$11,769,613,473<br>\$8,093,993,850<br>\$7,472,479,151<br>\$6,425,858,967<br>\$5,390,207,847<br>\$4,823,523,837<br>\$4,372,080,174                                                                                                                                                                                                                                                                                                                                                                                                                                                                                                                                                                                                                                                                                                                                                                                                                                                                                                                                    |
| 9403608081<br>9401616011<br>9401614011<br>9403509080<br>9403509080<br>4703210040<br>4703290040<br>9403509045                                                                                   | WOODEN FURNITURE, NESO<br>HOUSEHOLD SEATS, UPHOLST<br>CHAIRS, HOUSEHOLD, UPHOLS<br>WOODEN FURNITURE OF A KIN<br>WOODEN KITCHEN CARINETS O<br>CHEMICAL WOODPULP, SULFAT<br>CHEMICAL WOODPULP, SULFAT                                                                                                                                                                                                                                                                                                                                                                                                                                                                                                                                                                                                                                                                                                                                                                                                                                                                                                                                                                                                                                                                                                                                                                                                                                                                                                                                                                                                                                                                                                                                                                                                                                                                                                                                                                                                                                                                                                                                                                                                                                                                                                                                                                                                                                                                                                                                                                | TERED, WITH WOODEN, FRAMES,<br>DUSED IN THE REDROOM, NESC<br>IFSIGNED FOR PERMANENT INST<br>IF OR SODA, OTHER THAN DISSO<br>TE OR SODA, OTHER THAN DISSO                                                                         | ESON<br>NESON<br>AUATRON<br>VIVIN RRACE, CONTRIBUTE, INF<br>JUNING GRADE, NONCONTREROUS                                                                                                                                                                                                                                                                                                                                                                                                                                                                                                                                                                                                                                                                                                                                                                                                                                                                                                                                                                                                                                                                                                                                                                                                                                                                                                                                                                                                                                                                                                                                                                                                                                                                                                                                                                                                                                                                                                                                                                                                                                        | -<br>ACHED                                                                                                                                                                                                                                                                                                                                                                                                                                                                                                                                                                                                                                                                                                                                                                                                                                                                                                                                                                                                                                                                                                                                                                                                                                                                                                                                                                                                                                                                                                                                                                                                                                                                                                                                                                                                                                                                                                                                                                                                                                                                                                                                          | \$18,965,652,741<br>\$11,709,613,473<br>\$8,093,993,850<br>\$7,472,479,151<br>\$6,475,858,967<br>\$5,390,207,347<br>\$4,023,523,637<br>\$4,372,080,174                                                                                                                                                                                                                                                                                                                                                                                                                                                                                                                                                                                                                                                                                                                                                                                                                                                                                                                                    |
| 9403608081<br>9401616011<br>9401614011<br>9403509080<br>9403409060<br>4703210040<br>4703290040<br>9403509045<br>Percent of in                                                                  | WOODEN FURNITURE, NESOL<br>HOUSEHOLD SEATS, UNHOLS<br>WOODEN LINGHOLD, UNHOLS<br>WOODEN KITCHIN CARINE'SS<br>CHEMICAL WOODPULP, SULFAT<br>CHEMICAL WOODPULP, SULFAT<br>WOODEN BEDS, NESOL                                                                                                                                                                                                                                                                                                                                                                                                                                                                                                                                                                                                                                                                                                                                                                                                                                                                                                                                                                                                                                                                                                                                                                                                                                                                                                                                                                                                                                                                                                                                                                                                                                                                                                                                                                                                                                                                                                                                                                                                                                                                                                                                                                                                                                                                                                                                                                          | TERED, WITH WOODEN, FRAMES,<br>DUSED IN THE REDROOM, NESC<br>IFSIGNED FOR PERMANENT INST<br>IF OR SODA, OTHER THAN DISSO<br>TE OR SODA, OTHER THAN DISSO                                                                         | ISSO<br>NESO<br>ALANDY<br>VIE BRACK, LOWITHOUR, RE<br>VIER BRACK, LOWITHOUR, RE<br>VIER BRACK, KONCONFERRUS<br>VIER BRACK, NONCONFERRUS                                                                                                                                                                                                                                                                                                                                                                                                                                                                                                                                                                                                                                                                                                                                                                                                                                                                                                                                                                                                                                                                                                                                                                                                                                                                                                                                                                                                                                                                                                                                                                                                                                                                                                                                                                                                                                                                                                                                                                                        | асино<br>augacieo<br>• Sa Plant Dec. Not Requ                                                                                                                                                                                                                                                                                                                                                                                                                                                                                                                                                                                                                                                                                                                                                                                                                                                                                                                                                                                                                                                                                                                                                                                                                                                                                                                                                                                                                                                                                                                                                                                                                                                                                                                                                                                                                                                                                                                                                                                                                                                                                                       | \$18,965,652,741<br>\$11,799,613,473<br>\$8,003,093,850<br>\$7,472,479,151<br>\$6,475,888,967<br>\$5,390,707,347<br>\$4,023,523,637<br>\$4,372,080,174                                                                                                                                                                                                                                                                                                                                                                                                                                                                                                                                                                                                                                                                                                                                                                                                                                                                                                                                    |
| 9403608081<br>9401616011<br>9401614011<br>9403509080<br>9403509080<br>9403509080<br>9403509040<br>9403509045<br>Percent of in<br>Ce                                                            | чосовел ранитилае, назон<br>носибенско белят, инност<br>смалае, ноизенско, циност<br>чистовел и илипише для а ки<br>чистовел и илипише для а ки<br>чистовел и исполице, задат,<br>чистовел, нособели, радат,<br>чистовель совета в различите и<br>чистовель и совета в совета в на чистовели и<br>чистовель и совета в совета в совета в чистовели и<br>чистовели совета в совета в совета в совета в чистовели и<br>чистовели совета в совета в чистовели совета в чистовели и<br>чистовели совета в чистовели совета в чистовета в чистовели с                                                                                                                                                                                                                                                                                                                                | TERED, WITH WOODER, FRAMES,<br>DIUSED IN THE REDRICOM, VESO<br>ENGINE D CRI PERDANENT INST<br>IN OR SODA, OTHER THAN DISSO<br>THE OR SODA, OTHER THAN DISSO<br>Iant Declaration by coun                                          | ISSO<br>NESO<br>ALANDY<br>VIE BRACK, LOWITHOUR, RE<br>VIER BRACK, LOWITHOUR, RE<br>VIER BRACK, KONCONFERRUS<br>VIER BRACK, NONCONFERRUS                                                                                                                                                                                                                                                                                                                                                                                                                                                                                                                                                                                                                                                                                                                                                                                                                                                                                                                                                                                                                                                                                                                                                                                                                                                                                                                                                                                                                                                                                                                                                                                                                                                                                                                                                                                                                                                                                                                                                                                        | ached<br>BLEAGIED<br>Stant Dec: Not Requ<br>Se Plant Dec: Required                                                                                                                                                                                                                                                                                                                                                                                                                                                                                                                                                                                                                                                                                                                                                                                                                                                                                                                                                                                                                                                                                                                                                                                                                                                                                                                                                                                                                                                                                                                                                                                                                                                                                                                                                                                                                                                                                                                                                                                                                                                                                  | \$18,965,652,741<br>\$11,795,613,473<br>\$8,093,993,850<br>\$7,472,479,151<br>\$6,475,888,967<br>\$5,390,707,347<br>\$4,023,523,637<br>\$4,372,090,174                                                                                                                                                                                                                                                                                                                                                                                                                                                                                                                                                                                                                                                                                                                                                                                                                                                                                                                                    |
| 9403608081<br>9401616011<br>9401614011<br>9403509080<br>9403409060<br>4703210040<br>4703290040<br>9403509045<br>Percent of in                                                                  | чосовел ранитилае, назон<br>носибенско белят, инност<br>смалае, ноизенско, циност<br>чистовел и илипише для а ки<br>чистовел и илипише для а ки<br>чистовел и исполице, задат,<br>чистовел, нособели, радат,<br>чистовель совета в различите и<br>чистовель и совета в совета в на чистовели и<br>чистовель и совета в совета в совета в чистовели и<br>чистовели совета в совета в совета в совета в чистовели и<br>чистовели совета в совета в чистовели совета в чистовели и<br>чистовели совета в чистовели совета в чистовета в чистовели с                                                                                                                                                                                                                                                                                                                                | THERD, WITH WOODSH FRAMES,<br>DUSED IN THE REPORTING<br>HISTORED FOR PHENALISHT INST<br>THE STORE OF THE HISTORY DISC<br>TO RESCOL, OTHER THERE DISC<br>TO RESCOL, OTHER THERE DISC<br>THE DECLARATION BY COUNT<br>VIETNAM BY AN | ISSO<br>NESO<br>ALANDY<br>VIE BRACK, LOWITHOUR, RE<br>VIER BRACK, LOWITHOUR, RE<br>VIER BRACK, KONCONFERRUS<br>VIER BRACK, NONCONFERRUS                                                                                                                                                                                                                                                                                                                                                                                                                                                                                                                                                                                                                                                                                                                                                                                                                                                                                                                                                                                                                                                                                                                                                                                                                                                                                                                                                                                                                                                                                                                                                                                                                                                                                                                                                                                                                                                                                                                                                                                        | ached<br>BLEAGIED<br>Stant Dec: Not Requ<br>Se Plant Dec: Required                                                                                                                                                                                                                                                                                                                                                                                                                                                                                                                                                                                                                                                                                                                                                                                                                                                                                                                                                                                                                                                                                                                                                                                                                                                                                                                                                                                                                                                                                                                                                                                                                                                                                                                                                                                                                                                                                                                                                                                                                                                                                  | \$18,965,652,741<br>\$11,795,613,473<br>\$8,093,993,850<br>\$7,472,479,151<br>\$6,475,888,967<br>\$5,390,707,347<br>\$4,023,523,637<br>\$4,372,090,174                                                                                                                                                                                                                                                                                                                                                                                                                                                                                                                                                                                                                                                                                                                                                                                                                                                                                                                                    |
| 9403608081<br>9401616011<br>9401614011<br>9401614011<br>9403509080<br>940340960<br>470329040<br>9403509045<br>Percent of in                                                                    | чосовел ранитилае, назон<br>носибенско белят, инност<br>смалае, ноизенско, циност<br>чистовел и илипише для а ки<br>чистовел и илипише для а ки<br>чистовел и исполице, задат,<br>чистовел, нособели, радат,<br>чистовель совета в различите и<br>чистовель и совета в совета в на чистовели и<br>чистовель и совета в совета в совета в чистовели и<br>чистовели совета в совета в совета в совета в чистовели и<br>чистовели совета в совета в чистовели совета в чистовели и<br>чистовели совета в чистовели совета в чистовета в чистовели с                                                                                                                                                                                                                                                                                                                                | TERED, WITH WOODER, FRAMES,<br>DIUSED IN THE REDRICOM, VESO<br>ENGINE D CRI PERDANENT INST<br>IN OR SODA, OTHER THAN DISSO<br>THE OR SODA, OTHER THAN DISSO<br>Iant Declaration by coun                                          | ISSO<br>NESO<br>ALANDY<br>VIE BRACK, LOWITHOUR, RE<br>VIER BRACK, LOWITHOUR, RE<br>VIER BRACK, KONCONFERRUS<br>VIER BRACK, NONCONFERRUS                                                                                                                                                                                                                                                                                                                                                                                                                                                                                                                                                                                                                                                                                                                                                                                                                                                                                                                                                                                                                                                                                                                                                                                                                                                                                                                                                                                                                                                                                                                                                                                                                                                                                                                                                                                                                                                                                                                                                                                        | ached<br>BLEAGIED<br>Stant Dec: Not Requ<br>Se Plant Dec: Required                                                                                                                                                                                                                                                                                                                                                                                                                                                                                                                                                                                                                                                                                                                                                                                                                                                                                                                                                                                                                                                                                                                                                                                                                                                                                                                                                                                                                                                                                                                                                                                                                                                                                                                                                                                                                                                                                                                                                                                                                                                                                  | \$18,965,652,741<br>\$11,795,613,473<br>\$8,093,993,850<br>\$7,472,479,151<br>\$6,475,888,967<br>\$5,390,707,347<br>\$4,023,523,637<br>\$4,372,090,174                                                                                                                                                                                                                                                                                                                                                                                                                                                                                                                                                                                                                                                                                                                                                                                                                                                                                                                                    |
| A403608081           A401616011           A401616011           A401614011           A403509080           A403509080           A403509080           Percent of in           Color           D0% | чосовел ранитилае, назон<br>носибенско белят, инност<br>смалае, ноизенско, циност<br>чистовел и илипише для а ки<br>чистовел и илипише для а ки<br>чистовел и исполице, задат,<br>чистовел, нособели, радат,<br>чистовель совета в различите и<br>чистовель и совета в совета в на чистовели и<br>чистовель и совета в совета в совета в чистовели и<br>чистовели совета в совета в совета в совета в чистовели и<br>чистовели совета в совета в чистовели совета в чистовели и<br>чистовели совета в чистовели совета в чистовета в чистовели с                                                                                                                                                                                                                                                                                                                                | THERD, WITH WOODSH FRAMES,<br>DUSED IN THE REPORTING<br>HISTORED FOR PHENALISHT INST<br>THE STORE OF THE HISTORY DISC<br>TO RESCOL, OTHER THERE DISC<br>TO RESCOL, OTHER THERE DISC<br>THE DECLARATION BY COUNT<br>VIETNAM BY AN | ESO1 NESO1 IIIATO14 VUMI RIBLOL CONTRIBUT, REP VUMI RIBLOL CONTRI RIPALI CONTRIBUT, REPORT, REPORT, REPORT, REPORT, REPORT, REPOR | ached<br>BLEAGIED<br>Stant Dec: Not Requ<br>Se Plant Dec: Required                                                                                                                                                                                                                                                                                                                                                                                                                                                                                                                                                                                                                                                                                                                                                                                                                                                                                                                                                                                                                                                                                                                                                                                                                                                                                                                                                                                                                                                                                                                                                                                                                                                                                                                                                                                                                                                                                                                                                                                                                                                                                  | \$18,965,662,741<br>\$11,796,631,473<br>\$8,003,974,473,153<br>\$8,003,974,7473,151<br>\$8,470,2473,151<br>\$8,470,207,547<br>\$4,023,223,877<br>\$4,037,2000,174<br>ired<br>isa Mabysia                                                                                                                                                                                                                                                                                                                                                                                                                                                                                                                                                                                                                                                                                                                                                                                                                                                                                                  |
| A403608081<br>4401616011<br>4401616011<br>4401616011<br>44036080<br>44035409060<br>4703210040<br>4403509045<br>Ca<br>00%                                                                       | WOODEN FURNITURE, INSON<br>HOUSEHICLD SERTS, UNHIGHST<br>OCHAIRS, HOUSEHICLD, UNHIGHST<br>WOODEN HITCHING AND AND<br>UNDERNE HITCHING AND AND<br>UNDERNE HITCHING AND AND<br>UNDERNE HITCHING AND AND<br>WOODEN HITCHING AND AND<br>HITCHING AND AND AND AND<br>WOODEN HITCHING AND                                                                                                                                                                                                                                                                                                                                                                                                                                                                                                                                                                                                                                                                                                                                                     | THERD, WITH WOODSH FRAMES,<br>DUSED IN THE REPORTING<br>HISTORED FOR PHENALISHT INST<br>THE STORE OF THE HISTORY DISC<br>TO RESCOL, OTHER THERE DISC<br>TO RESCOL, OTHER THERE DISC<br>THE DECLARATION BY COUNT<br>VIETNAM BY AN | ESON                                                                                                                                                                                                                                                                                                                                                                                                                                                                                                                                                                                                                                                                                                                                                                                                                                                                                                                                                                                                                                                                                                                                                                                                                                                                                                                                                                                                                                                                                                                                                                                                                                                                                                                                                                                                                                                                                                                                                                                                                                                                                                                           | schen<br>BLCACIED<br>56 Plant Dec. Not Req.<br>56 Plant Dec. Required<br>Gernary indone                                                                                                                                                                                                                                                                                                                                                                                                                                                                                                                                                                                                                                                                                                                                                                                                                                                                                                                                                                                                                                                                                                                                                                                                                                                                                                                                                                                                                                                                                                                                                                                                                                                                                                                                                                                                                                                                                                                                                                                                                                                             | \$18,965,662,741<br>\$11,196,632,473<br>\$5,003,978,473<br>\$5,003,978,473<br>\$5,003,978,475<br>\$5,003,978,475<br>\$5,003,077,547<br>\$5,000,174<br>\$5,000,174<br>\$5,000,174<br>\$5,000,174                                                                                                                                                                                                                                                                                                                                                                                                                                                                                                                                                                                                                                                                                                                                                                                                                                                                                           |
| 403608081<br>401616011<br>401514011<br>403509080<br>403409060<br>403509060<br>403509065<br>************************************                                                                | WOODEN FURNITURE, INSO<br>HOUSEHICUS SEATS, UMPOLIST<br>UMODEN FURNITURE (DA AUR<br>WOODEN FURNITURE (DA AUR<br>WOODEN FURNITURE (DA AUR<br>WOODEN EXCENSION<br>CHANTLAS WOODEN EXCENSION<br>WOODEN ECS, MESSI<br>WOODEN ECS, MESSI<br>MODEL COMPANY<br>MODEL CO | TERED, WITH WOODOK FRAMES, UNDER THE REPORTS, WED UNDER THE REPORTS, WED UNDER THE REPORTS AND                                                                                               | ESON                                                                                                                                                                                                                                                                                                                                                                                                                                                                                                                                                                                                                                                                                                                                                                                                                                                                                                                                                                                                                                                                                                                                                                                                                                                                                                                                                                                                                                                                                                                                                                                                                                                                                                                                                                                                                                                                                                                                                                                                                                                                                                                           | Inchero<br>BILGAO IED<br>SILGAO IED<br>SPitent Dec. Next Required<br>Signal The Acquired<br>Signal The Acquired<br>Signal The Acquired<br>Signal The Acquired Signal Signa | \$18,965,662,741<br>\$11,196,632,473<br>\$5,003,978,473<br>\$5,003,978,473<br>\$5,003,978,475<br>\$5,003,978,475<br>\$5,003,077,547<br>\$5,000,174<br>\$5,000,174<br>\$5,000,174<br>\$5,000,174                                                                                                                                                                                                                                                                                                                                                                                                                                                                                                                                                                                                                                                                                                                                                                                                                                                                                           |
| 403608081<br>401616031<br>401614031<br>4035409080<br>4035409080<br>4035409080<br>403509045<br>Percent of in<br>Column<br>2009<br>2009<br>2009<br>2009<br>2009<br>2009<br>2009<br>200           | WOODEN FURNITURE, INSON<br>HOUSEHICLD SERTS, UNHIGHST<br>OCHAIRS, HOUSEHICLD, UNHIGHST<br>WOODEN HITCHING AND AND<br>UNDERNE HITCHING AND AND<br>UNDERNE HITCHING AND AND<br>UNDERNE HITCHING AND AND<br>WOODEN HITCHING AND AND<br>HITCHING AND AND AND AND<br>WOODEN HITCHING AND                                                                                                                                                                                                                                                                                                                                                                                                                                                                                                                                                                                                                                                                                                                                                     | TERED, WITH WOODOK FRAMES, UNDER THE REPORTS, WED UNDER THE REPORTS, WED UNDER THE REPORTS AND                                                                                               | ссон<br>класон<br>АГА-1009<br>Улана жалара, сони-геноца, на<br>улана силара, конссинителаца<br>try<br>1 Аленаса<br>22.86<br>23.86                                                                                                                                                                                                                                                                                                                                                                                                                                                                                                                                                                                                                                                                                                                                                                                                                                                                                                                                                                                                                                                                                                                                                                                                                                                                                                                                                                                                                                                                                                                                                                                                                                                                                                                                                                                                                                                                                                                                                                                              | schen<br>BLZACHED<br>SPlant Dec: Not Requ<br>SPlant Dec: Required<br>Germery<br>Redere                                                                                                                                                                                                                                                                                                                                                                                                                                                                                                                                                                                                                                                                                                                                                                                                                                                                                                                                                                                                                                                                                                                                                                                                                                                                                                                                                                                                                                                                                                                                                                                                                                                                                                                                                                                                                                                                                                                                                                                                                                                              | \$18.066,662,741           \$11.706,653,773           \$8,005,903,800           \$7,472,471,151           \$8,405,852,967           \$8,405,852,967           \$4,023,023,000,174           irid           \$10           \$10           \$10           \$10           \$11.706,000,1747           \$10,372,000,174           \$10,372,000,174           \$10,372,000,174                                                                                                                                                                                                                                                                                                                                                                                                                                                                                                                                                                                                                                                                                                                 |
| 9403608081<br>9403608081<br>9401616011<br>940363609080<br>9403509080<br>9403509040<br>9403509040<br>9403509045<br>9403509045<br>94056<br>6696<br>46,7%                                         | WOODEN FURNITURE, INSON           HOUSENIGLD SEATS, UP-NELSTI           CHARIS, NOUSENIGL, UP-NELSTI           WOODEN FURNITURE DLA AND           WOODEN FURNITURE DLA AND           UPODEN FURNITURE DLA AND           UPOD                                                                                                                                                                                                                                                                                                                                                                                                                                                                                                                                                                                                                                                                                                                                                                                                                                                                                                                                                                                                                                                                                                                                                                                                                                                                                                                                                      | TERED, WITH WOODOK FRAMES, UNDER THE REPORTS, WED UNDER THE REPORTS, WED UNDER THE REPORTS AND                                                                                               | ссон<br>класон<br>АГА-1009<br>Улана жалара, сони-геноца, на на<br>улана жалара<br>try<br>1 Аленсс<br>22.86<br>23.86                                                                                                                                                                                                                                                                                                                                                                                                                                                                                                                                                                                                                                                                                                                                                                                                                                                                                                                                                                                                                                                                                                                                                                                                                                                                                                                                                                                                                                                                                                                                                                                                                                                                                                                                                                                                                                                                                                                                                                                                            | Inchero<br>BILGAO IED<br>SILGAO IED<br>SPitent Dec. Next Required<br>Signal The Acquired<br>Signal The Acquired<br>Signal The Acquired<br>Signal The Acquired Signal Signa | \$18.066,662,741           \$11.706,653,773           \$8,005,903,800           \$7,472,471,151           \$8,405,852,967           \$8,405,852,967           \$4,023,023,000,174           irid           \$10           \$10           \$10           \$10           \$11.706,000,1747           \$10,372,000,174           \$10,372,000,174           \$10,372,000,174                                                                                                                                                                                                                                                                                                                                                                                                                                                                                                                                                                                                                                                                                                                 |
| 9403608081<br>9401516011<br>9401514011<br>9401514011<br>9403590880<br>9403590880<br>9403590805<br>940359040<br>940359045<br>Percent of is<br>00%<br>60%<br>46.7%                               | WOODEN FURNITURE, INSON<br>HOUSEHICLD SERTS, UNHIGHST<br>OCHAIRS, HOUSEHICLD, UNHIGHST<br>WOODEN HITCHING AND AND<br>UNDERNE HITCHING AND AND<br>UNDERNE HITCHING AND AND<br>UNDERNE HITCHING AND AND<br>WOODEN HITCHING AND AND<br>HITCHING AND AND AND AND<br>WOODEN HITCHING AND                                                                                                                                                                                                                                                                                                                                                                                                                                                                                                                                                                                                                                                                                                                                                     | TERED, WITH WOODOK FRAMES, UNDER THE REPORTS, WED UNDER THE REPORTS, WED UNDER THE REPORTS AND                                                                                               | ссон<br>класон<br>АГА-1009<br>Улана жалара, сони-геноца, на на<br>улана жалара<br>try<br>1 Аленсс<br>22.86<br>23.86                                                                                                                                                                                                                                                                                                                                                                                                                                                                                                                                                                                                                                                                                                                                                                                                                                                                                                                                                                                                                                                                                                                                                                                                                                                                                                                                                                                                                                                                                                                                                                                                                                                                                                                                                                                                                                                                                                                                                                                                            | Inchero<br>BILGAO IED<br>SILGAO IED<br>SPitent Dec. Next Required<br>Signal The Acquired<br>Signal The Acquired<br>Signal The Acquired<br>Signal The Acquired Signal Signa | \$18.066,662,741           \$11.706,653,773           \$8,005,903,800           \$7,472,471,151           \$8,405,852,967           \$8,405,852,967           \$4,023,023,000,174           irid           \$10           \$10           \$10           \$10           \$11.706,000,1747           \$10,372,000,174           \$10,372,000,174           \$10,372,000,174                                                                                                                                                                                                                                                                                                                                                                                                                                                                                                                                                                                                                                                                                                                 |
| 403608081<br>401616011<br>401614011<br>403509080<br>403409060<br>703210040<br>7032210040<br>703220040<br>403509045<br>ercent of in<br>ca                                                       | WOODEN FURNITURE, INSON           HOUSENIGLD SEATS, UP-NELSTI           CHARIS, NOUSENIGL, UP-NELSTI           WOODEN FURNITURE DLA AND           WOODEN FURNITURE DLA AND           UPODEN FURNITURE DLA AND           UPOD                                                                                                                                                                                                                                                                                                                                                                                                                                                                                                                                                                                                                                                                                                                                                                                                                                                                                                                                                                                                                                                                                                                                                                                                                                                                                                                                                      | TERED, WITH WOODOK FRAMES, UNDER THE REPORTS, WED UNDER THE REPORTS, WED UNDER THE REPORTS AND                                                                                               | ESOI                                                                                                                                                                                                                                                                                                                                                                                                                                                                                                                                                                                                                                                                                                                                                                                                                                                                                                                                                                                                                                                                                                                                                                                                                                                                                                                                                                                                                                                                                                                                                                                                                                                                                                                                                                                                                                                                                                                                                                                                                                                                                                                           | Inchero<br>BILGAO IED<br>SILGAO IED<br>SPitent Dec. Next Required<br>Signal The Acquired<br>Signal The Acquired<br>Signal The Acquired<br>Signal The Acquired Signal Signa | \$18.865.662,741           \$11.796.532,473           \$11.796.532,473           \$8.003,075,860           \$7,477,473,131           \$8.475,886,0707,887           \$4.023,203,077,887           \$4.023,203,071,487           \$4.023,203,0174           \$10,223,203,0174           \$60,096,097,887           \$60,096,097,887           \$60,096,097,887           \$60,096,097,887           \$60,096,097,887           \$60,096,097,887           \$60,096,097,887           \$60,096,097,887           \$60,096,097,887           \$60,096,097,887           \$60,096,097,887           \$60,096,097,887           \$60,096,097,887           \$60,096,097,887           \$60,096,097,887           \$60,096,097,887           \$60,096,097,887           \$60,096,097,887           \$60,096,097,887           \$60,096,097,887           \$60,096,097,887           \$60,096,097,897           \$60,096,097,897           \$60,096,097,897           \$60,096,097,897           \$60,096,097           \$60,096,097           \$60,096,097           \$60,096,097           \$6 |